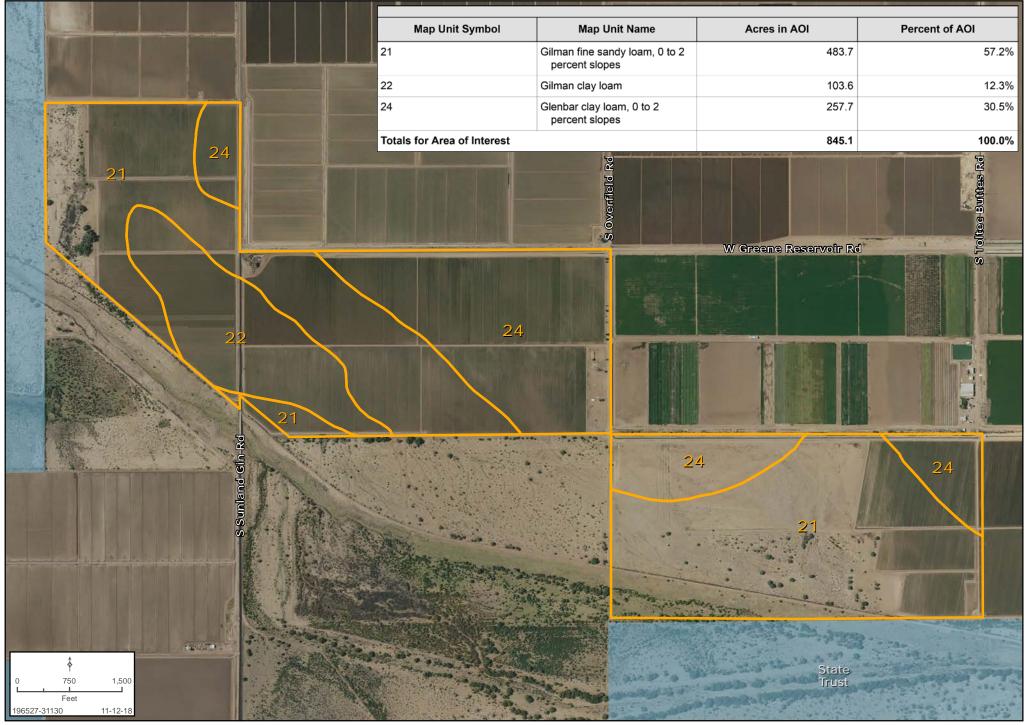

#### COMMENTS

• Typical Crops (Cotton and Alfalfa) Paved frontage on Sunland Gin Road

• Large, rare contiguous farm acreage

- Central Arizona Irrigation & Drainage District (CAP Water)
- Productive Soil Type:

Click here to view the Soil Report.

• Click here to view the ALTA Survey.