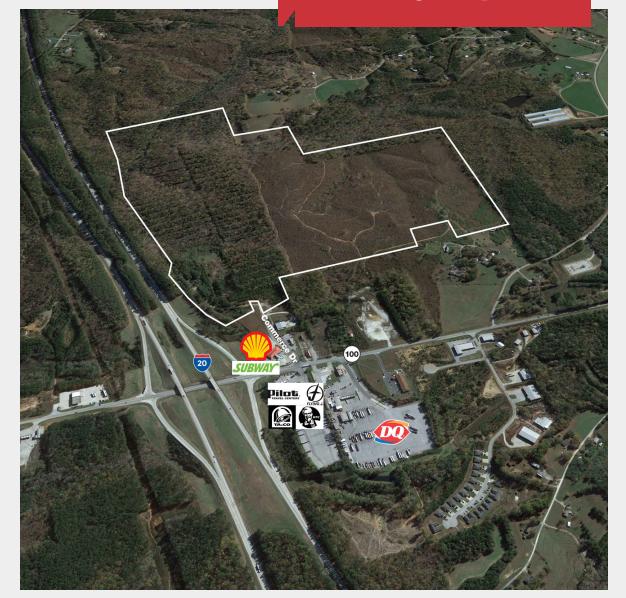

## GA Highway 100 | Exit #5 Off I-20

Tallapoosa, Georgia 30176

#### **Property Features**

- 195 Acres
- Zoned A-1
- All Utilities
- Good Topography
- Extensive Frontage on I-20
- Immediately off the Exit Quick Access
- Honda Plant at Exit
- Site is Approximately 40 minutes from I-285

# Aerial Map

Jack Haden jhaden@naibg.com 404.812.4012 Mike Chambers mchambers@naibg.com 404.812.4011