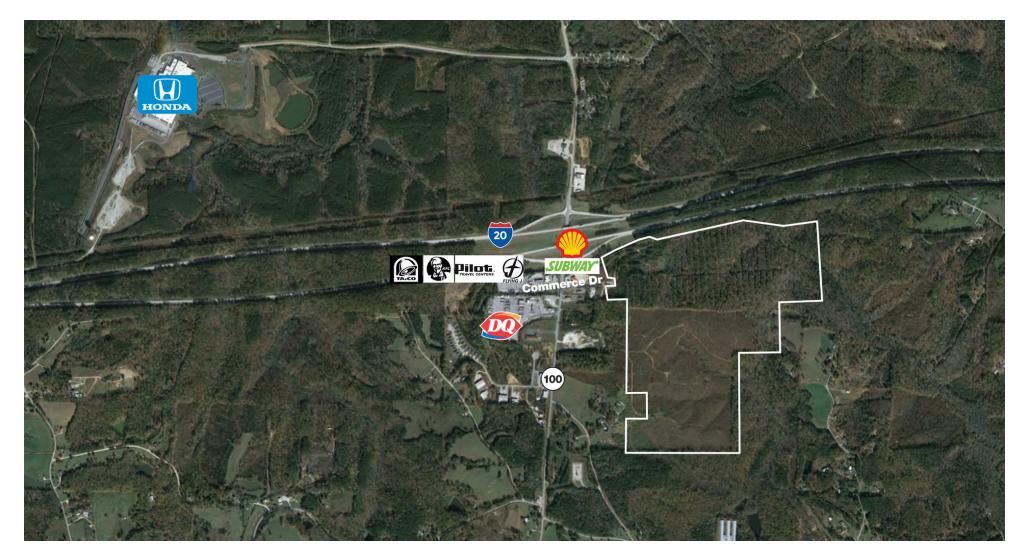

## GA Highway 100 | Exit #5 Off I-20

Tallapoosa, Georgia 30176

#### **Property Features**

- 195 Acres
- Zoned A-1
- All Utilities
- Good Topography
- Extensive Frontage on I-20
- Immediately off the Exit Quick Access
- Honda Plant at Exit
- Site is Approximately 40 minutes from I-285

# Aerial Map

Jack Haden jhaden@naibg.com 404.812.4012 Mike Chambers mchambers@naibg.com 404.812.4011