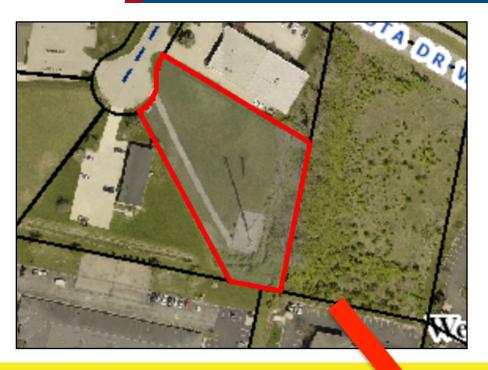

## LAND FOR SALE Eagleridge Court West Chester, OH 45069

## **Property Highlights**

- Up to 1.2643 acres
- Flat topography
- · Utilities at street
- Zoned M-2
- · Highly developed area
- · Last available lot to develop
- · Potential cell tower income
- Parcel No: M562032000017 (Butler County Auditor)
- No earnings tax
- Offered at: \$205,000 (entire parcel including cell tower) or \$135,000 for approximately .9543 acres (excludes cell tower)