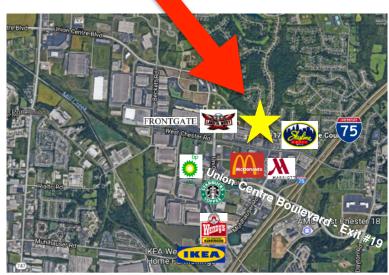

## LAND FOR SALE Eagleridge Court West Chester, OH 45069

## **Property Highlights**

- Up to 1.2643 acres
- Flat topography
- · Utilities at street
- Zoned M-2
- · Highly developed area
- · Last available lot to develop
- · Potential cell tower income
- Parcel No: M562032000017 (Butler County Auditor)
- No earnings tax
- Offered at: \$205,000 (entire parcel including cell tower) or \$135,000 for approximately .9543 acres (excludes cell tower)