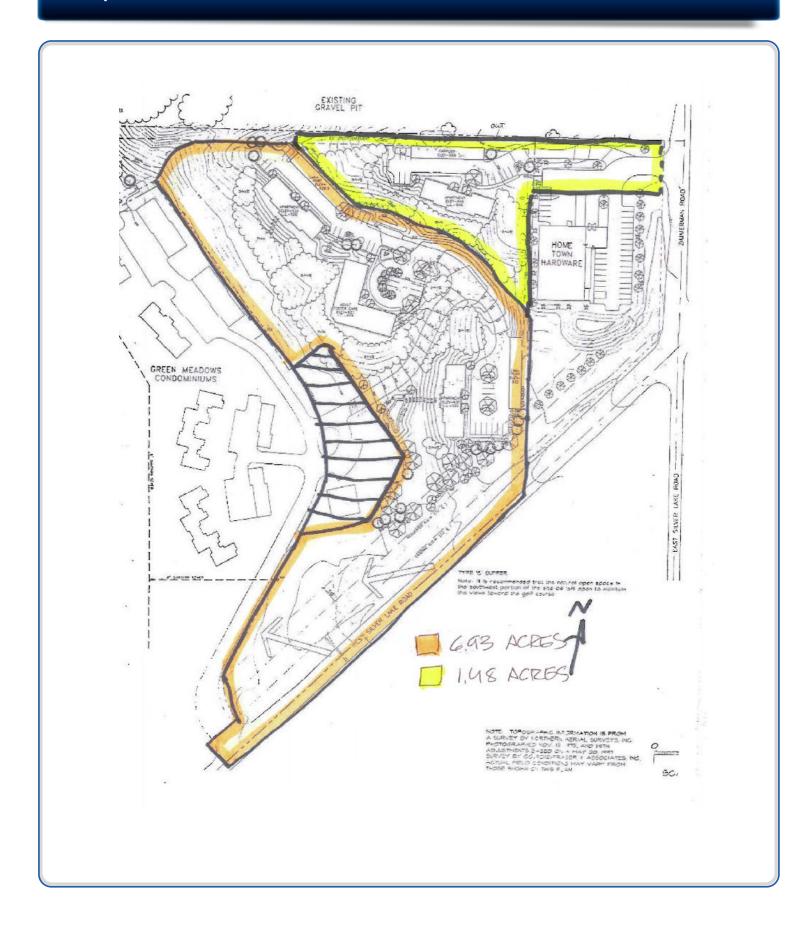

## Proposed Site Plan

#### The Property

2455 W. Silver Lake Road 8.34 acres

> Zimmerman Road 1.48 acres

#### **Land Specifications**

Parcel Numbers: 28-05-019-002-40 (W. Silver Lake Road)

28-05-019-002-50 (Zimmerman Road)