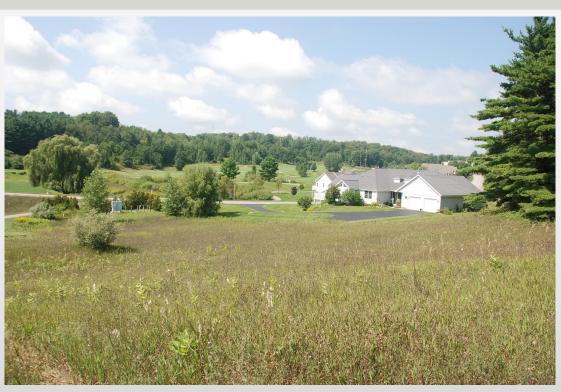

# **Property Photos**

### **Property Highlights:**

- Ideal for multi-family site
- Adjacent to The Crowne Golf Course with some Golf Course views
- Beautiful rolling land with wooded white pines.

#### **Location Highlights:**

- Located next to the Crown Golf Course and Development and neighboring residential condos
- Access off Green Meadows Drive
- Planned Unit Development