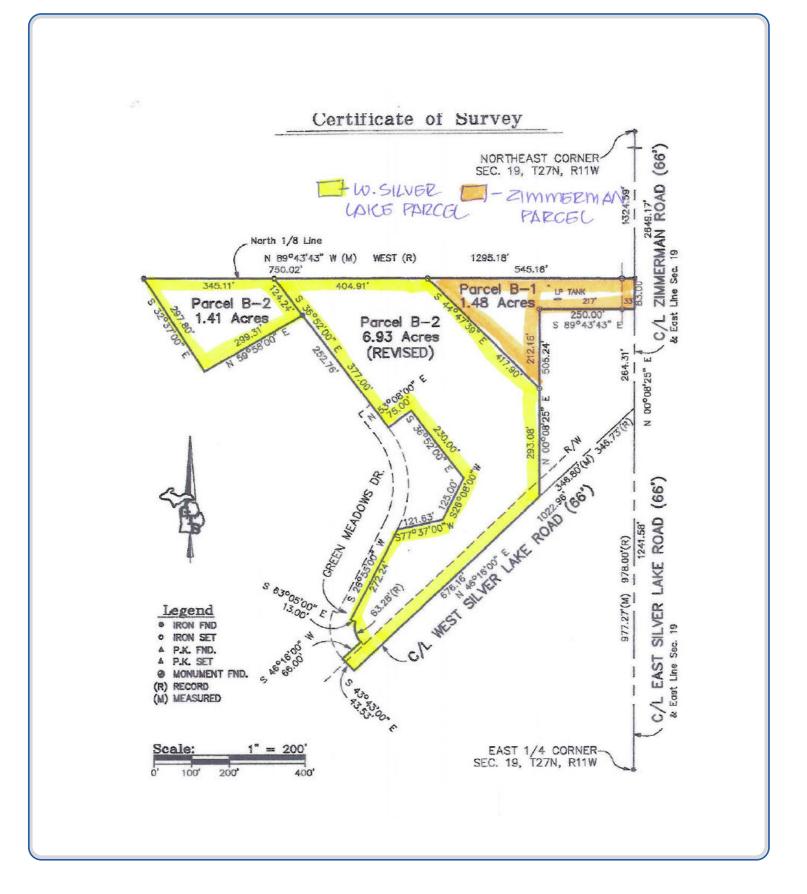

## Proposed Site Plan

#### The Property

2455 W. Silver Lake Road 8.34 acres

> Zimmerman Road 1.48 acres

#### **Land Specifications**

Parcel Numbers: 28-05-019-002-40 (W. Silver Lake Road)

28-05-019-002-50 (Zimmerman Road)