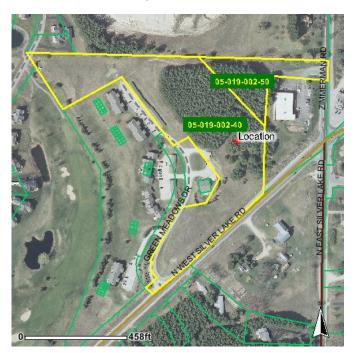

# Maps & Aerials

#### **Land Specifications**

Parcel Numbers: 28-05-019-002-40 (W. Silver Lake Road)

28-05-019-002-50 (Zimmerman Road)

#### Location

Located near intersection of W. Silver Lake and Zimmerman adjacent to Gilroy's Hardware store.