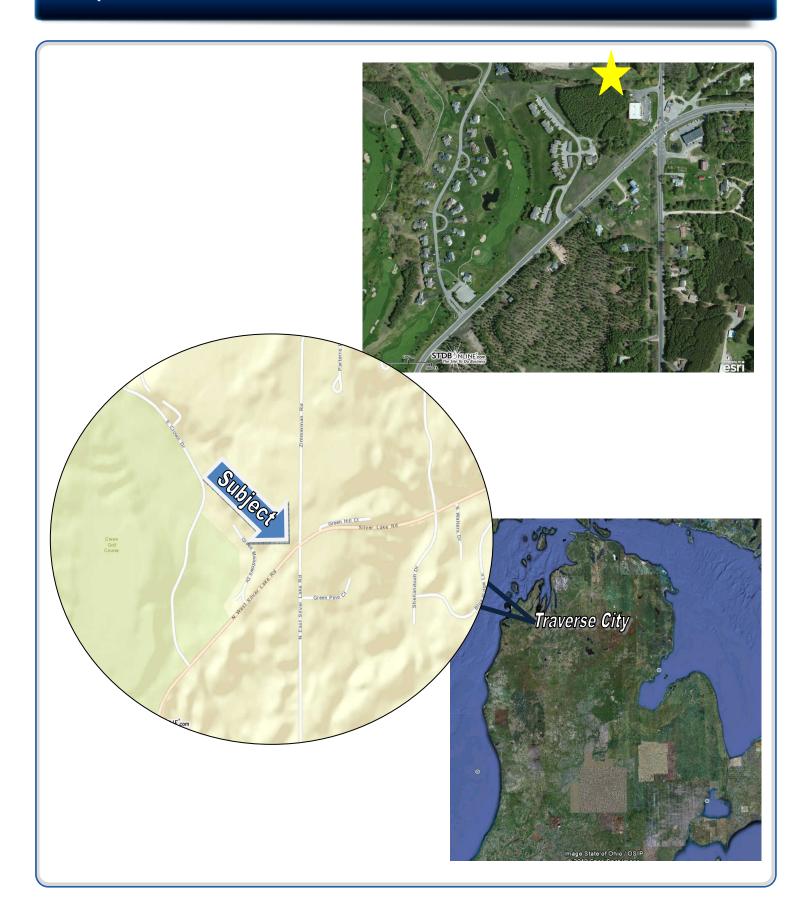

# Maps & Aerials

#### Location

Located near intersection of W. Silver Lake and Zimmerman adjacent to Gilroy's Hardware store.