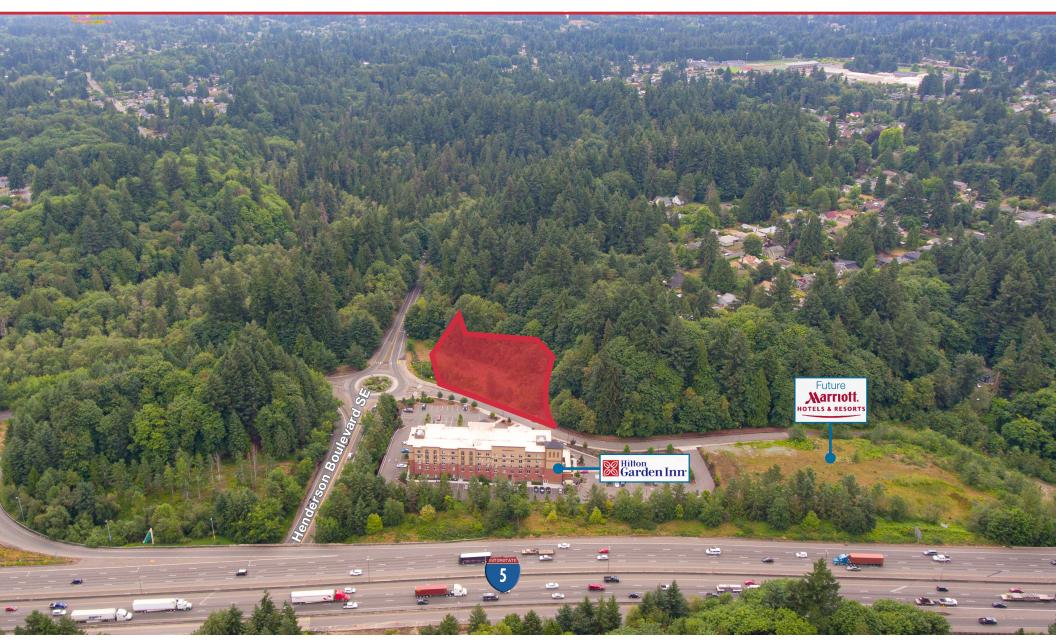

# I-5 Olympia Retail/Office Pad

2102 Henderson Lane SE, Olympia, WA

Exclusively marketed by:

Rick Graff +1 206 332 1493 rgraff@nai-psp.com Andrew Graff +1 206 332 1486 agraff@nai-psp.com Kyle Graff +1 206 332 1494 kgraff@nai-psp.com

### **Property Highlights**

- Highly visible with easy access to all amenities downtown, state capitol, and I-5 intersection
- Most infrastucture in place, ready for development ۰
- Adjacent to new Hilton Garden Inn on roundabout intersection at the I-5/City of Olympia City Center exit
- New Mariott hotel construction will begin in the fall