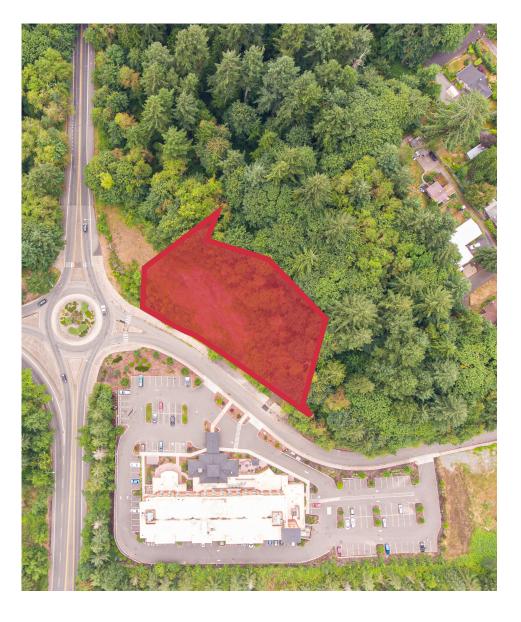

### **ADDRESS**

2102 Henderson Lane SE, Olympia, WA 98501

### LOT SIZE

35,003 SF

 PRICE PER SF LAND

 \$18.56

ZONINGCommercial - High Density

### **Property Highlights**

- Highly visible with easy access to all amenities downtown, state capitol, and I-5 intersection
- Most infrastucture in place, ready for development ۰
- Adjacent to new Hilton Garden Inn on roundabout intersection at the I-5/City of Olympia City Center exit
- New Mariott hotel construction will begin in the fall