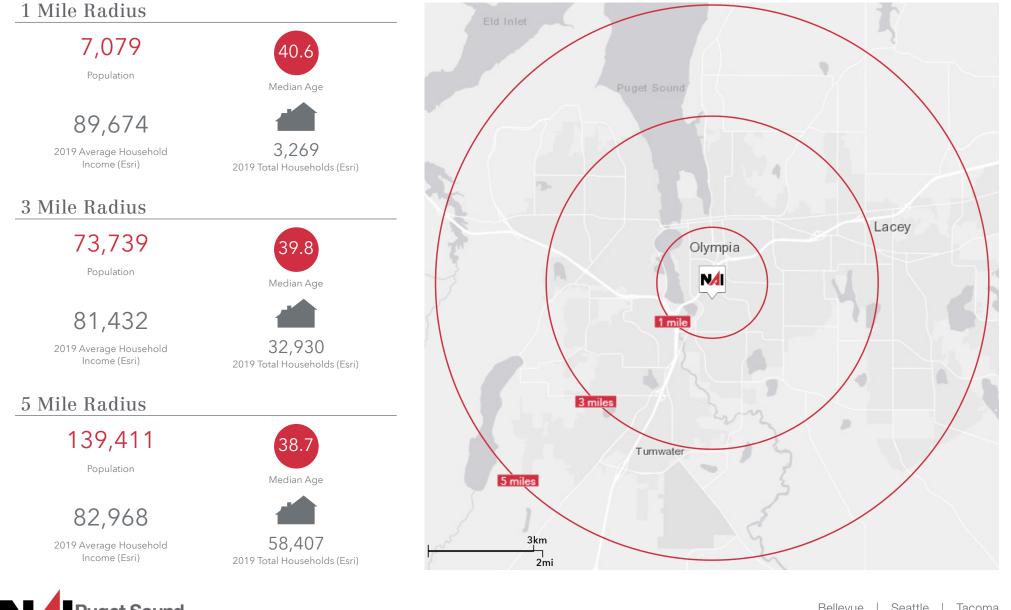

Lane SE, Olympia, WA 98501



### SALE PRICE

\$650,000



### LOT SIZE

35,003 SF



 PRICE PER SF LAND

 \$18.56



ZONINGCommercial - High Density

### **Property Highlights**

- Highly visible with easy access to all amenities downtown, state capitol, and I-5 intersection
- Most infrastucture in place, ready for development ۰
- Adjacent to new Hilton Garden Inn on roundabout intersection at the I-5/City of Olympia City Center exit
- New Mariott hotel construction will begin in the fall



Bellevue Seattle | Tacoma nai-psp.com



-Olympia Development Site

### **Potential Development Plan**





Bellevue | Seattle | Tacoma nai-psp.com

Olympia Development Site

## **Potential Development Plan**





Bellevue | Seattle | Tacoma nai-psp.com

### Olympia Development Site

# Demographics





Bellevue | Seattle | Tacoma nai-psp.com