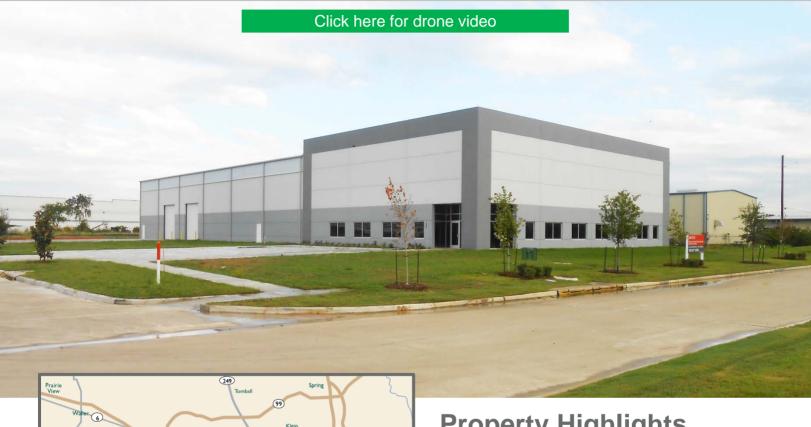

#### NEW BUILDING IN WEST TEN INDUSTRIAL PARK UNDER CONSTRUCTION FOR SALE OR LEASE

# **Property Highlights**

- ±16,800 SF on 1.51 AC
- BTS Office Allowance for 10% Finish
- · Grade-level with dock wells
- 20-Ton Crane Capacity with 20' Hook Height
- 28' Eave Height
- Outside Storage Available
- Regional Detention Provided
- Direct access to Highway 90 and Interstate 10
- Lease Rate: \$0.75/SF/Mo NNN
- Sales Price: \$96.00 PSF