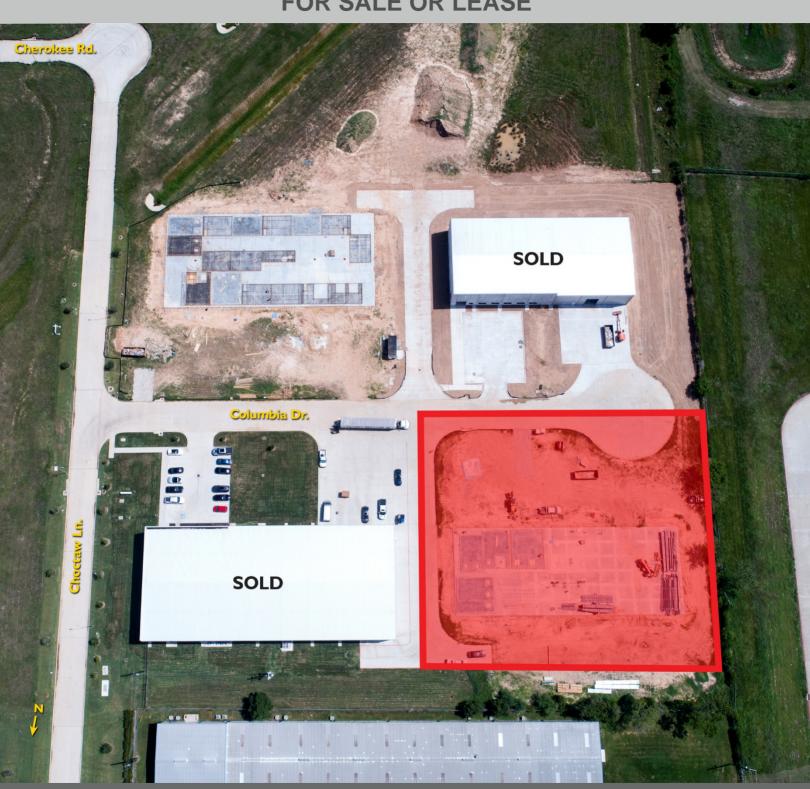

#### NEW BUILDING IN WEST TEN INDUSTRIAL PARK UNDER CONSTRUCTION FOR SALE OR LEASE

# **Property Highlights**

- ±16,800 SF on 1.51 AC
- BTS Office Allowance for 10% Finish
- · Grade-level with dock wells
- 20-Ton Crane Capacity with 20' Hook Height
- 28' Eave Height
- Outside Storage Available
- Regional Detention Provided
- Direct access to Highway 90 and Interstate 10
- Lease Rate: \$0.75/SF/Mo NNN
- Sales Price: \$96.00 PSF