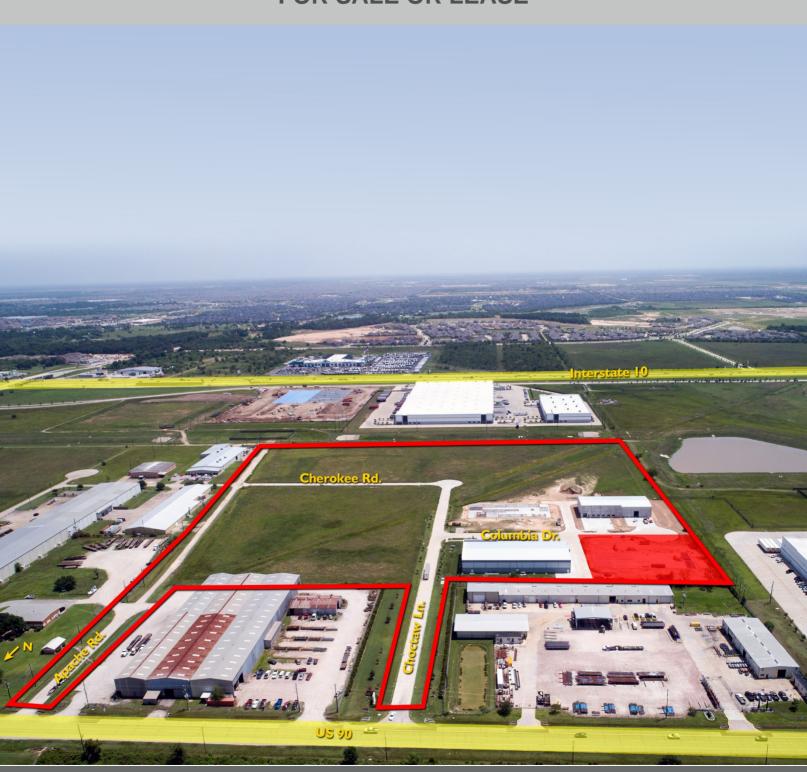

#### NEW BUILDING IN WEST TEN INDUSTRIAL PARK UNDER CONSTRUCTION FOR SALE OR LEASE

# **Property Highlights**

- ±16,800 SF on 1.51 AC
- BTS Office Allowance for 10% Finish
- · Grade-level with dock wells
- 20-Ton Crane Capacity with 20' Hook Height
- 28' Eave Height
- Outside Storage Available
- Regional Detention Provided
- Direct access to Highway 90 and Interstate 10
- Lease Rate: \$0.75/SF/Mo NNN
- Sales Price: \$96.00 PSF