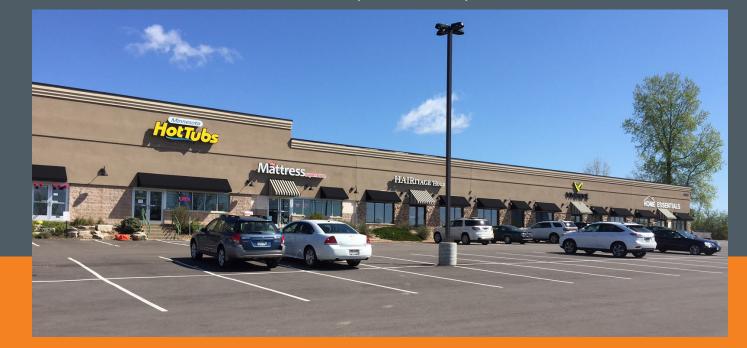

### **9242 HUDSON**

9242 Hudson Blvd, Lake Elmo, MN 55042

### **PROPERTY HIGHLIGHTS**

- 45,570 SF building on 5.16 acres
- Zoning: GB (General Business)
- Excellent visibility from I-94: over 96,000 vehicles per day
- Several new housing developments under construction surrounding this site
- Building and pylon signage