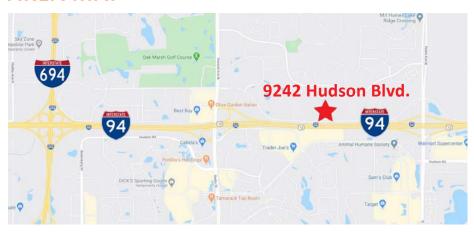

### **9242 HUDSON**

9242 Hudson Blvd, Lake Elmo, MN 55042



### RETAIL/WAREHOUSE SPACE AVAILABLE

### **PROPERTY HIGHLIGHTS**

- 45,570 SF building on 5.16 acres
- Zoning: GB (General Business)
- Excellent visibility from I-94: over 96,000 vehicles per day
- Several new housing developments under construction surrounding this site
- Building and pylon signage

#### **AREA MAP**



# CURRENT AVAILABILITY:

#### **Split Space for Lease**

Suite 500

10,700 SF

- 5,000 SF Retail
- 5,700 SF Warehouse

Rent: Negotiable



## **9242 HUDSON**

9242 Hudson Blvd, Lake Elmo, MN 55042

### **DEMOGRAPHICS**

| POPULATION          | 1 MILE    | 5 MILES   | 10 MILES  |
|---------------------|-----------|-----------|-----------|
| Total population    | 4,194     | 111,673   | 426,675   |
| Median age          | 36.1      | 36.3      | 35.6      |
| Median age (Male)   | 35.1      | 35.1      | 34.4      |
| Median age (Female) | 36.8      | 37.5      | 36.5      |
|                     |           |           |           |
| HOUSEHOLDS & INCOME | 1 MILE    | 5 MILES   | 10 MILES  |
| Total households    | 1,532     | 41,875    | 159,231   |
| # of persons per HH | 2.7       | 2.