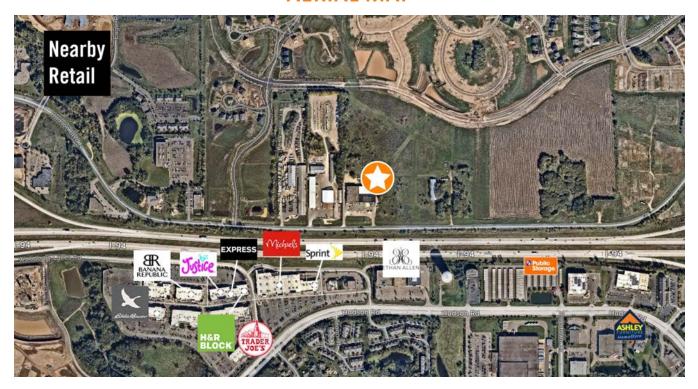

POPULATION          | 1 MILE    | 5 MILES   | 10 MILES  |
|---------------------|-----------|-----------|-----------|
| Total population    | 4,194     | 111,673   | 426,675   |
| Median age          | 36.1      | 36.3      | 35.6      |
| Median age (Male)   | 35.1      | 35.1      | 34.4      |
| Median age (Female) | 36.8      | 37.5      | 36.5      |
|                     |           |           |           |
| HOUSEHOLDS & INCOME | 1 MILE    | 5 MILES   | 10 MILES  |
| Total households    | 1,532     | 41,875    | 159,231   |
| # of persons per HH | 2.7       | 2.7       | 2.7       |
| Average HH income   | \$118,221 | \$102,069 | \$81,019  |
| Average house value | \$324,697 | \$301,388 | \$278,682 |

<sup>\*</sup> Demographic data derived from 2010 US Census

### **AERIAL MAP**