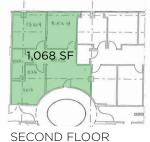

# BUILDING ONE - OFFICE SPACE AVAILABLE

| SECOND FLOOR | 2,158 SF  |
|--------------|-----------|
| SECOND FLOOR | 1,068 SF  |
| THIRD FLOOR  | 11,457 SF |