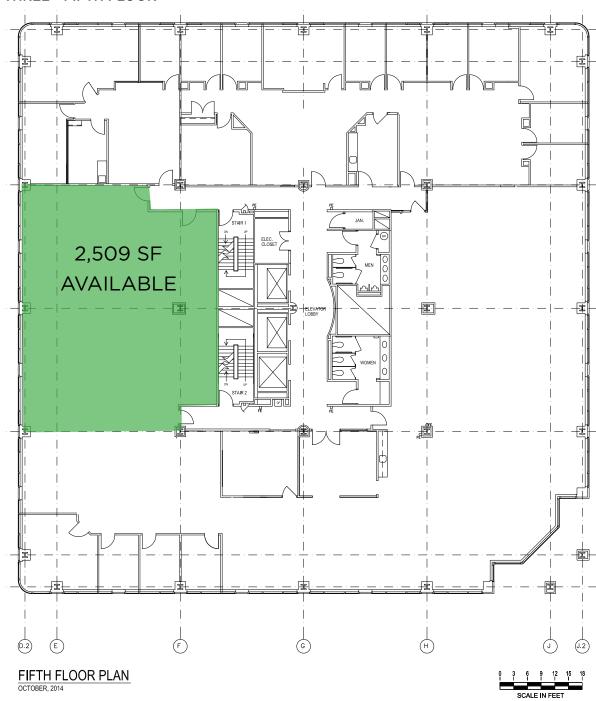

## BUILDING THREE - OFFICE SPACE AVAILABLE

| FOURTH FLOOR | 1,956 SF |
|--------------|----------|
| FIFTH FLOOR  | 2,509 SF |

### **BUILDING THREE - FIFTH FLOOR**