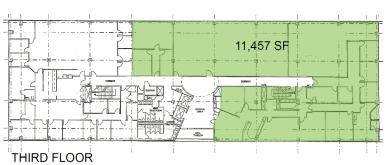

# BUILDING ONE - OFFICE SPACE AVAILABLE

| SECOND FLOOR | 2,158 SF  |
|--------------|-----------|
| SECOND FLOOR | 1,068 SF  |
| THIRD FLOOR  | 11,457 SF |