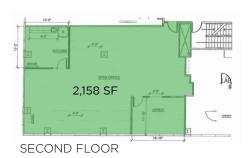

# BUILDING ONE - OFFICE SPACE AVAILABLE

| SECOND FLOOR | 2,158 SF  |
|--------------|-----------|
| SECOND FLOOR | 1,068 SF  |
| THIRD FLOOR  | 11,457 SF |