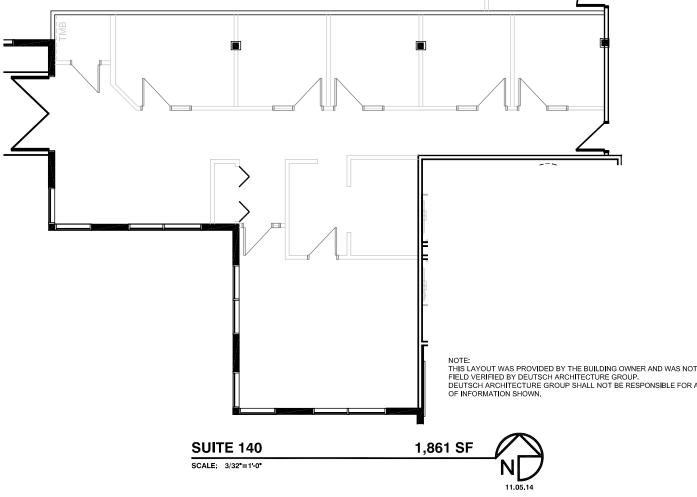

# Chandler Blvd and 44<sup>th</sup> St PROFESSIONAL OFFICE SUITE FOR LEASE

4435 E. Chandler Blvd • Phoenix, AZ 85048

FIELD VERIFIED BY DEUTSCH ARCHITECTURE GROUP. DEUTSCH ARCHITECTURE GROUP SHALL NOT BE RESPONSIBLE FOR ACCURACY