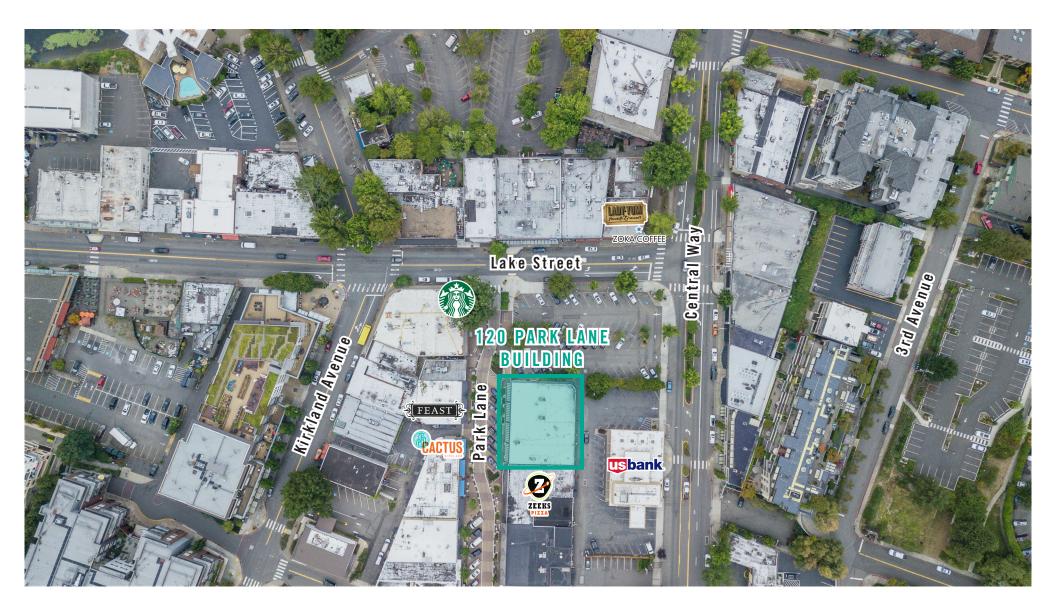

# LOCATION MAP

425.454.3030 rosenharbottle.com PO Box 5003 Bellevue, WA 98009 - 5003