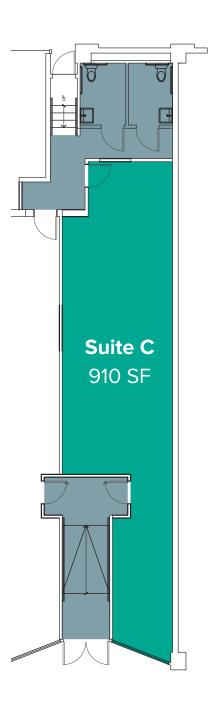

# SUITE C FLOOR PLAN

### **SUITE FEATURES**

- Available with 60 days' notice
- 910 SF
- \$52.00/SF, NNN
- Retail Space
- Open work area
- Lobby and back entrances

The information provided herein has been obtained from sources believed to be reliable, but no representation or warranty, express or implied, is made with respect to the accuracy or completeness of any such information. Each prospective buyer or tenant should independently investigate, evaluate and verify all information provided herein and any other matters deemed material. Please consult your attorney, tax advisor or other professional advisor. The terms of sale or lease set forth herein are subject to change or withdrawal at any time and without notice.