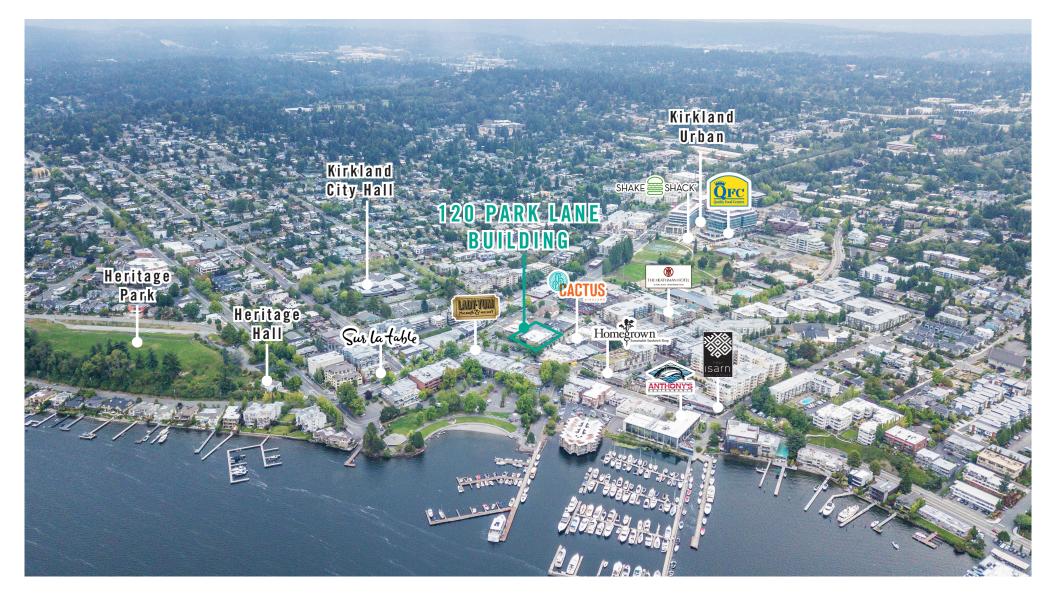

# **120 PARK LANE BUILDING**

# LOCATION MAP

425.454.3030 rosenharbottle.com PO Box 5003 Bellevue, WA 98009 - 5003