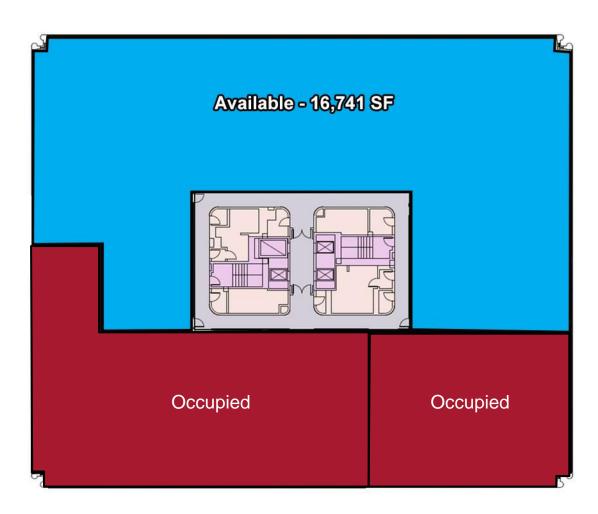

### FOR LEASE Franklin Plaza

111 Franklin Road | Roanoke, VA 24011

| 3 <sup>rd</sup> FLOOR |                    |
|-----------------------|--------------------|
| Total Floor SF        | 29,081             |
| Available SF          | 16,741             |
| Minimum SF            | 1,433              |
| Maximum Cont. SF      | 16,741             |
| Rate                  | \$20.00/psf        |
| Lease Type            | Full Service Gross |