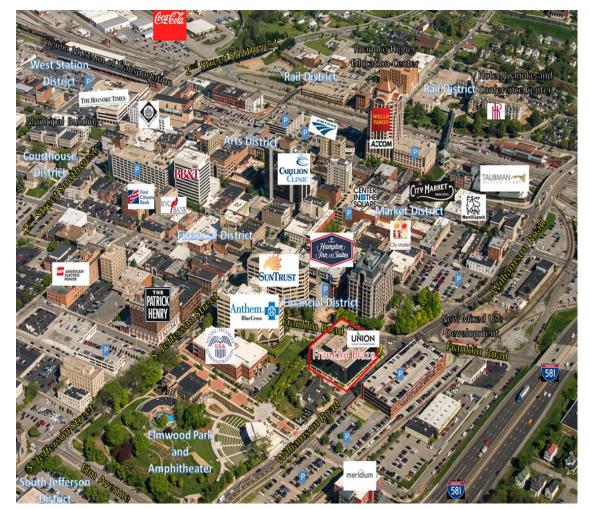

m

#### PRICE GUTSHALL 540 767 3011 price.gutshall@thalhimer.com

Wells Fargo Tower 10 S. Jefferson Street, Suite 1750 Roanoke, VA 24011 www.thalhimer.com

Independently Owned and Operated / A Member of the Cushman & Wakefield Alliance

Cushman & Wakefield | Thalhimer © 2015. No warranty or representation, express or implied, is made to the accuracy or completeness of the information contained herein, and same is submitted subject to errors, omissions, change of price, rental or other conditions, withdrawal without notice, and to any special listing conditions imposed by the property owner(s). As applicable, we make no representation as to the condition of the property (or properties) in question.

## CUSHMAN & THALHIMER

## FOR LEASE Franklin Plaza

111 Franklin Road | Roanoke, VA 24011



#### IDEAL LOCATION IN DOWNTOWN ROANOKE

For more information, contact:

#### BARRY WARD

Vice President 540 767 3015 barry.ward@thalhimer.com

#### PRICE GUTSHALL 540 767 3011 price.gutshall@thalhimer.com

### **Property Features**

- Concrete and steel-frame construction with concrete, glass and aluminum sided exterior walls
- · Large floor plates allow for flexible space plans
- Opportunity to design your own suite with modern, state-of-theart building materials.
- On-site security and guard in lobby
- · Four elevators including freight and ADA elevator
- Recently renovated lobby
- Building fully sprinkled
- On-site parking available and adjacent to parking in Elmwood Garage and Elmwood Lot
- · Views of Elmwood Park, Mill Mountain, and Downtown
- Convenient to restaurants, I-581, and