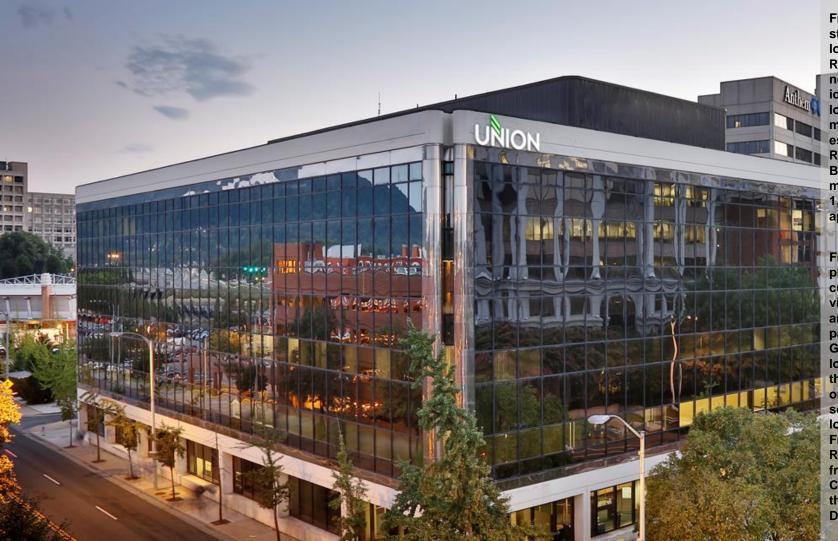

## FOR LEASE Franklin Plaza

111 Franklin Road | Roanoke, VA 24011

Franklin Plaza is a modernist 6story Class A office building located in the heart of Downtown Roanoke. Franklin Plaza sits on the northeast corner Downtown's idyllic Elmwood Park—an ideal location within walking distance of more than 60 restaurants and retail establishments, the historic Roanoke City Market and Market Building, Center in the Square, and more than 100 businesses and 1,500 downtown residential apartments.

Franklin Plaza features large floor plates that allow for a range of custom tenant suites and offers views of Mill Mountain to the south and Downtown to the north. And parking here is easy: Elmwood Garage and the Elmwood lot are located conveniently just across the street, and there is also limited on-site parking available at the south side of the building. Its location at the intersection of Franklin Road and Williamson Road allows quick and easy access from downtown to I-581, Carilion Clinic's Riverside District, and to the neighborhoods surrounding Downtown Roanoke.