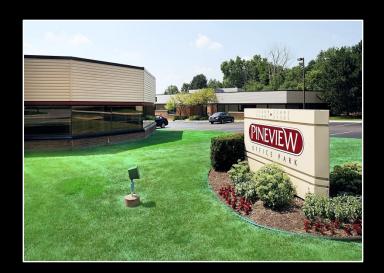

## OFFICE SPACE FOR LEASE

- Up to 2,037 Square Feet Available
- Turn-Key Buildout
- Recently Renovated Common Areas
- Professionally Managed

- Beautifully Landscaped
- Abundant Parking
- 24/7 Access

## FOR LEASE: UP TO 2,037 SQUARE FEET