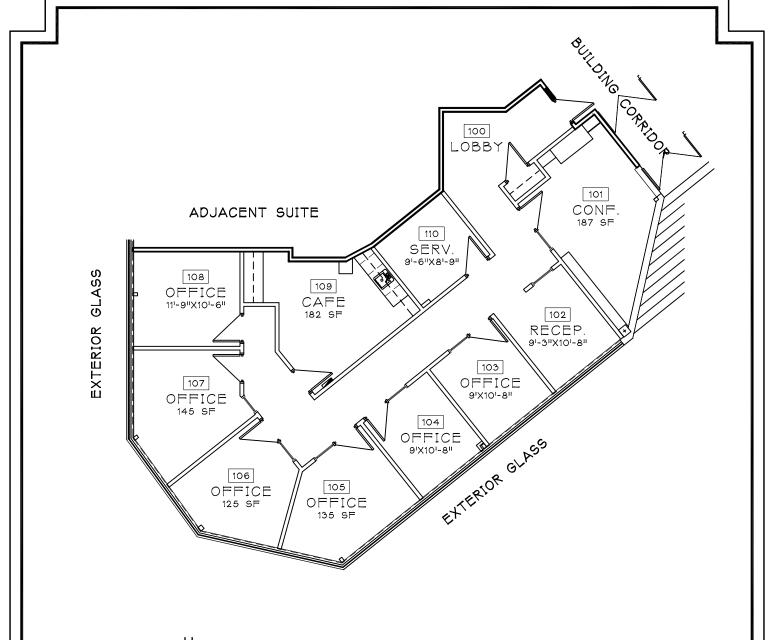

## **SUITE DETAILS:**

Suite 100: 2,037 Square Feet

For more information, please contact:

SCOTT MARCUS

Office: 248.645.2600

Cell: 248.730.2227

Marcus@RSMD evel opment.com

SITE PLAN NOT TO SCALE EXISTING CONDITIONS

## <u>SUITE 100</u>

33493 14 MILE ROAD FARMINGTON HILLS, MI 48331 2,037 RSF

SCALE: 3/32" = 1'-0"

30500 NORTHWESTERN HWY. SUITE 3II FARMINGTON HILLS, MI 48334 PHONE (248) 855-7744 FAX (248) 855-7744 WWW.DAVISINTERIORDESIGN.COM