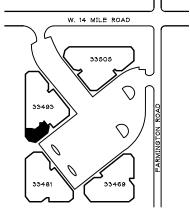

33493 14 Mile Road - Farmington Hills, Michigan

## **SUITE DETAILS:**

Suite 100: 2,037 Square Feet

For more information, please contact:

SCOTT MARCUS

Office: 248.645.2600

Cell: 248.730.2227

Marcus@RSMD evel opment.com

SITE PLAN NOT TO SCALE EXISTING CONDITIONS

## <u>SUITE 100</u>

33493 14 MILE ROAD FARMINGTON HILLS, MI 48331 2,037 RSF

SCALE: 3/32" = 1'-0"

30500 NORTHWESTERN HWY. SUITE 3II FARMINGTON HILLS, MI 48334 PHONE (248) 855-7744 FAX (248) 855-7744 WWW.DAVISINTERIORDESIGN.COM