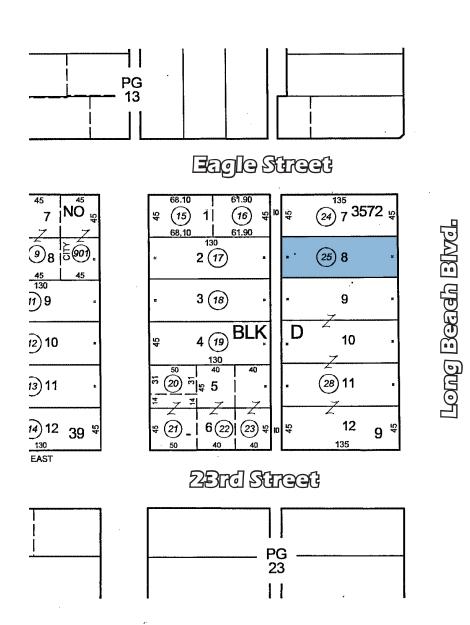

# LONG BEACH, CA 90806

**BUILDING SIZE:** 5,500 SF (approx.)

**SALE PRICE:** \$975,000 (\$177/SF)

**ZONING: LBPD29** 

YEAR BUILT: 1948

**APN:** 7208-014-025

**FEATURES:** • Rare Freestanding Building

• Partially Air Conditioned