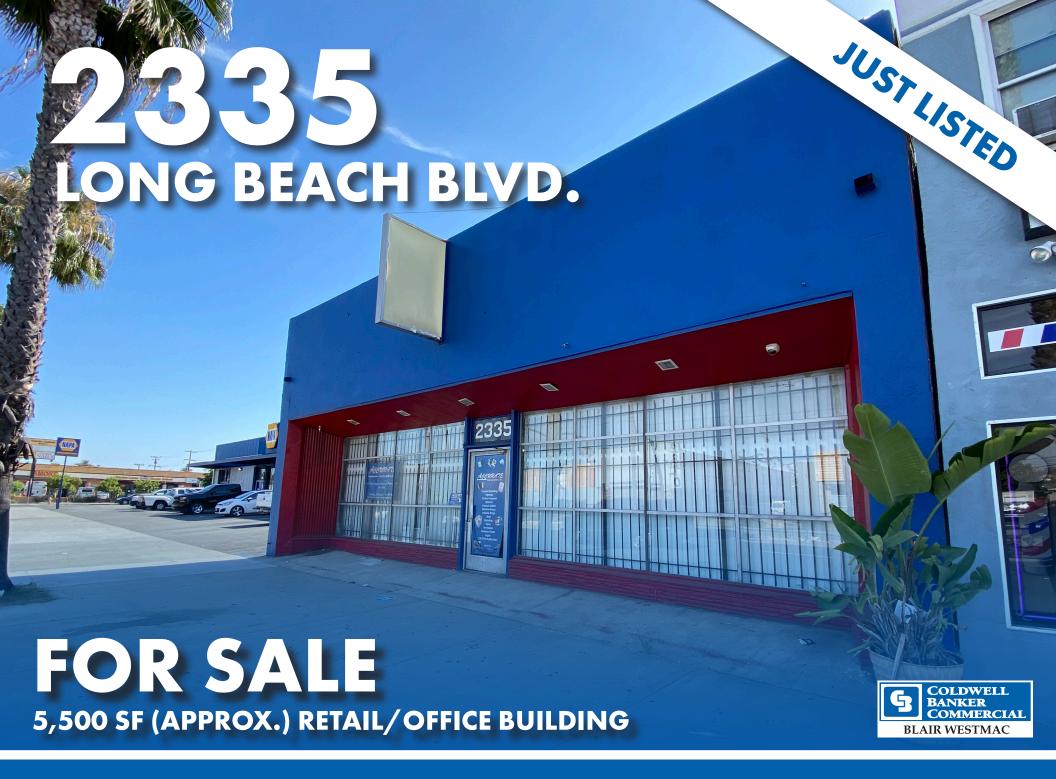

# 2335 LONG BEACH BLVD.

# LONG BEACH, CA 90806

**BUILDING SIZE:** 5,500 SF (approx.)

**SALE PRICE:** \$975,000 (\$177/SF)

**ZONING: LBPD29** 

YEAR BUILT: 1948

**APN:** 7208-014-025

**FEATURES:** • Rare Freestanding Building

• Partially Air Conditioned

• Close to Wrigley Marketplace

• Direct access to the 405 and 710 freeways

• Excellent Street Frontage

 Tenant in place until August 2021, paying \$4,800/month.

**DESCRIPTION:** Freestanding commercial building within

walking distance to the Metro Blue Line

station (Willow Station). Large open space

with the possibility of private offices.

Creative space great for office/flex. Street

parking out front. Parking lot in rear.