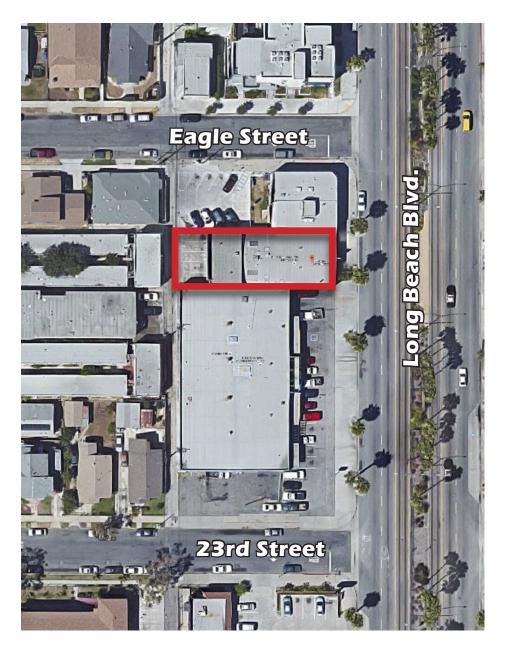

### Surrounding Area

- 1 Subject Property
- 2 Napa Auto Parts Company
- 3 Budget Truck Rental
- 4 Warehouse Shoes Sale (WSS)
  - **JOHN P. EDDY**

Executive Vice President Cell: (562) 685-5440 JEddy@cbcblair.com LIC# 01006806

- 5 Auto Zone
- 6 El Pollo Loco, Taco Bell, McDonald's, Church's Chicken, Comfort Inn & Suites
- Galls Uniforms, Rite Aid
- Burger King, Subway, Flame Broiler, H&R Block, Taste of India
- Wrigley Marketplace Carl's Jr., Wells Fargo 11
  Bank, Chile Verde, Rent-A-Center, Metro Station (Willow Station), Starbucks, CVS Pharmacy, T-Mobile, Manpower, Bank of America ATM, Albertsons Grocery, Wienerschnitzel, 7-Eleven,
- Long Beach Memorial Medical Center, Miller's Children's Hospital, Ronald McDonald House
- Jackie Robinson Academy, Veterans Park
- 2 Cabe Toyota/Scion Long Beach
- 3 Salvation Army
- 14 Subway, 7-Eleven, Flame Broiler, Arco/ AMPM, Boost Mobile, Fastsigns, Freeway Insurance Services