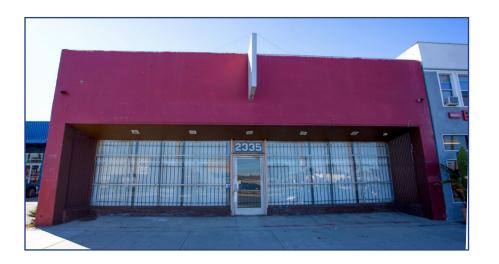

# 2335 LONG BEACH BLVD.

# LONG BEACH, CA 90806

**BUILDING SIZE:** 5,500 SF (approx.)

**SALE PRICE:** \$975,000 (\$177/SF)

**ZONING: LBPD29** 

YEAR BUILT: 1948

**APN:** 7208-014-025

**FEATURES:** • Rare Freestanding Building

• Partially Air Conditioned

• Close to Wrigley Marketplace

• Direct access to the 405 and 710 freeways

• Excellent Street Frontage

 Tenant in place until August 2021, paying \$4,800/month.

**DESCRIPTION:** Freestanding commercial building within

walking distance to the Metro Blue Line

station (Willow Station). Large open space

with the possibility of private offices.

Creative space great for office/flex. Street

parking out front. Parking lot in rear.