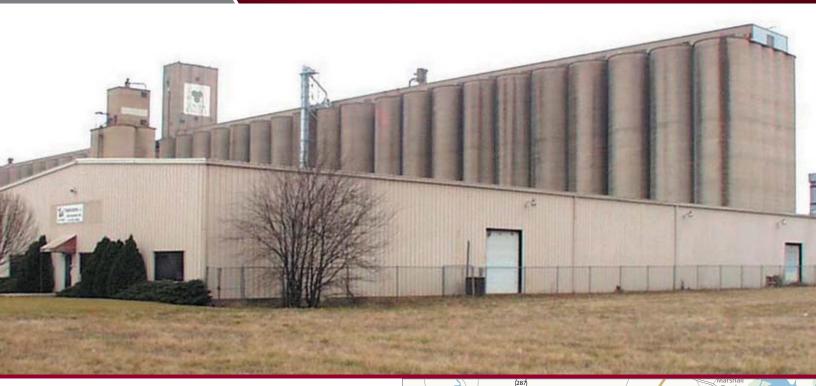

## 800 Burlington Road, Saginaw TX 76179

 $\pm$  18,683 SF ON  $\pm$  2.16 ACRES

### **BUILDING DATA**

**Total Building SF:**  $\pm 18,683$ ± 2.16 **Land Area:** 24' **Clear Height:** 

**Column Spacing:** Clear Span **Zoning:** Heavy Industrial

Year Build: 1970

#### LISTING DATA

Office SF: ± 2,000 SF

10 Privates, Reception, Conference &

Break Room

Doors: 3 Oversized sliding

3 B & D Roll ups

2000 Amps Power: **Comments:** Fenced Storage

Paint & sand blast booth