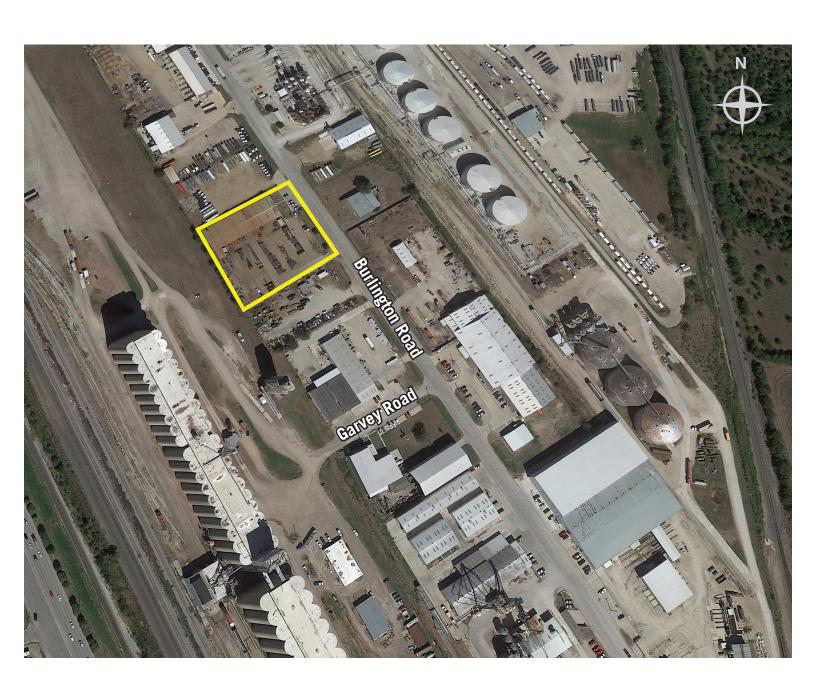

## 800 Burlington Road, Saginaw TX 76179

 $\pm$  18,683 SF ON  $\pm$  2.16 ACRES

### **BUILDING DATA**

**Total Building SF:**  $\pm 18,683$ ± 2.16 **Land Area:** 24' **Clear Height:** 

**Column Spacing:** Clear Span **Zoning:** Heavy Industrial

Year Build: 1970