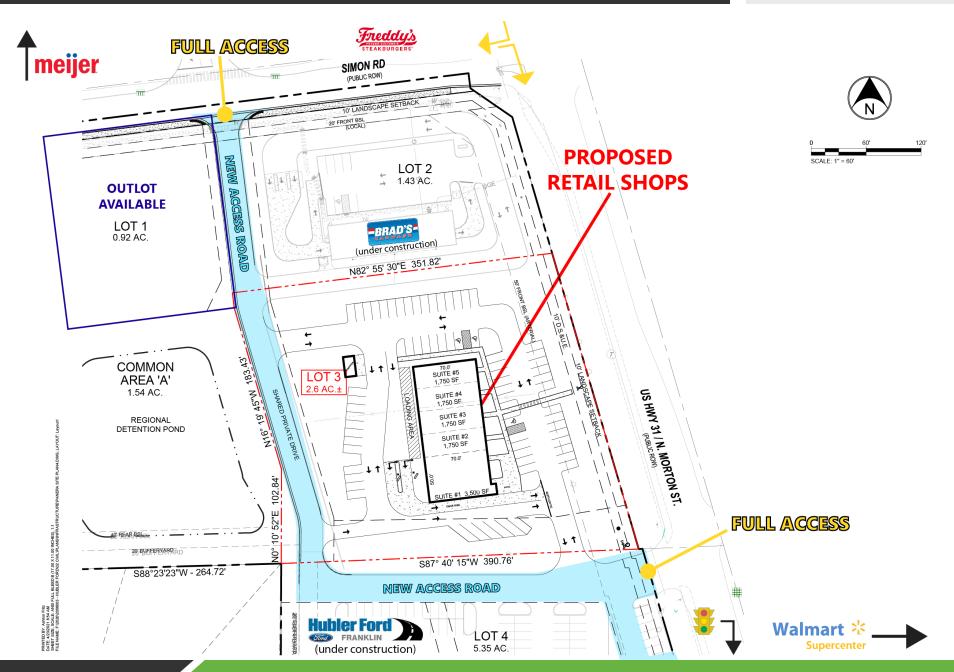

#### **PROPERTY OVERVIEW**

New 2.6 acre retail development in Franklin, IN with up to 10,500 square feet available for lease fronting US Highway 31.

#### **PROPERTY HIGHLIGHTS**

- Proposed New Retail Development
- 1,400 10,500 Square Feet Available
- Drive-thru Available
- Adjacent to a 195,000 Square Foot New Meijer Store and Across the Street from Walmart Supercenter and Lowes
- Frontage Road to be Constructed to Provide Traffic Signal Accessibility in Front of Hubler Ford
- Heavily Traveled Commercial Corridor with Almost 30,000 VPD
- 0.92 Acre Outlot Also Available on Simon Rd at Entrance to Meijer