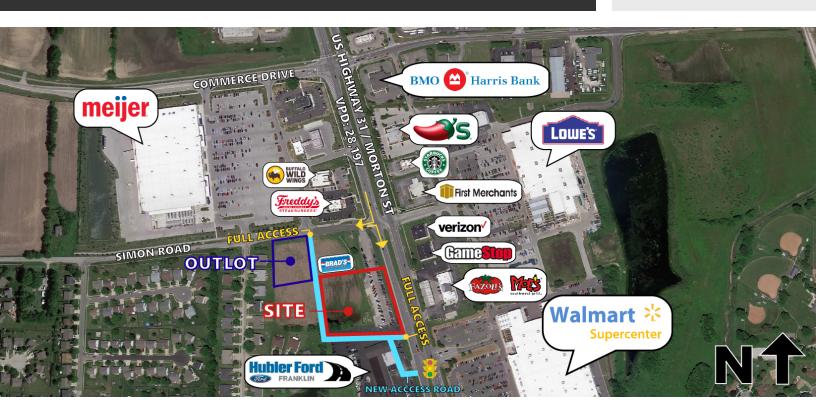

#### **PROPERTY OVERVIEW**

New 2.6 acre retail development in Franklin, IN with up to 10,500 square feet available for lease fronting US Highway 31.

#### **PROPERTY HIGHLIGHTS**

- Proposed New Retail Development
- 1,400 10,500 Square Feet Available
- Drive-thru Available
- Adjacent to a 195,000 Square Foot New Meijer Store and Across the Street from Walmart Supercenter and Lowes
- Frontage Road to be Constructed to Provide Traffic Signal Accessibility in Front of Hubler Ford
- Heavily Traveled Commercial Corridor with Almost 30,000 VPD
- 0.92 Acre Outlot Also Available on Simon Rd at Entrance to Meijer