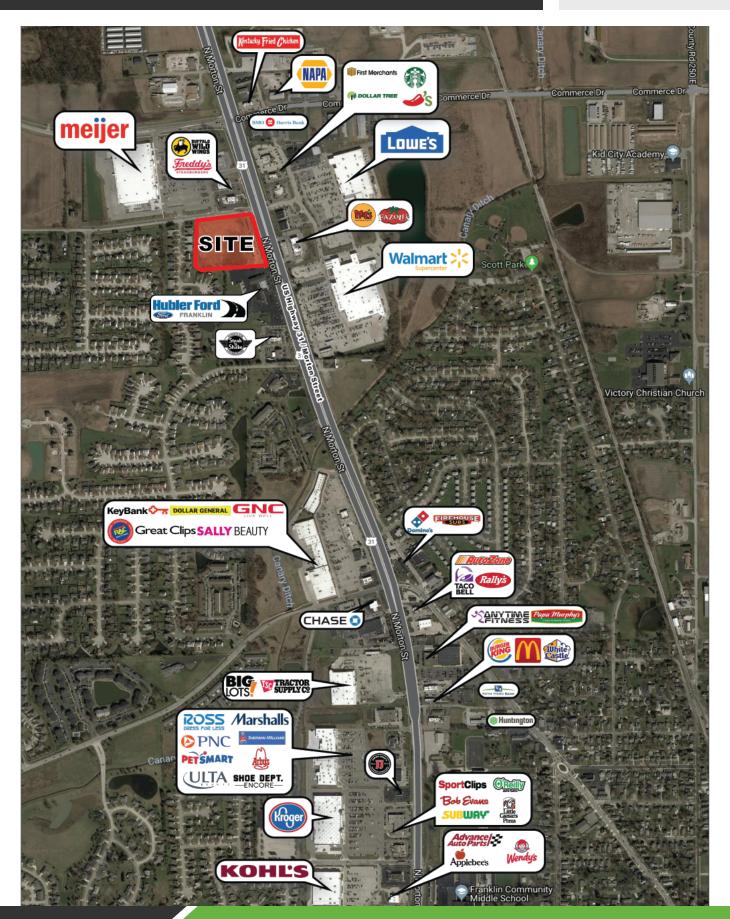

#### **PROPERTY HIGHLIGHTS**

- Proposed New Retail Development
- 1,400 10,500 Square Feet Available
- Drive-thru Available
- Adjacent to a 195,000 Square Foot New Meijer Store and Across the Street from Walmart Supercenter and Lowes
- Frontage Road to be Constructed to Provide Traffic Signal Accessibility in Front of Hubler Ford
- Heavily Traveled Commercial Corridor with Almost 30,000 VPD
- 0.92 Acre Outlot Also Available on Simon Rd at Entrance to Meijer