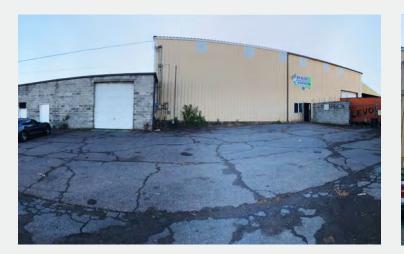

1225 West 3300 South Ogden, UT 84401

- > \$ 0.70 PSF, Modified Gross
- Main Level: approx 6,916 SF
- > Mezzanine: approx 2,136 SF
- > 3-Phase Power
- > 0.40 ac fenced yard
- > 7 Ground level doors

7455 Union Park Avenue Ste. A, Midvale, Utah 84047 801 255 3333 | naipremier.com