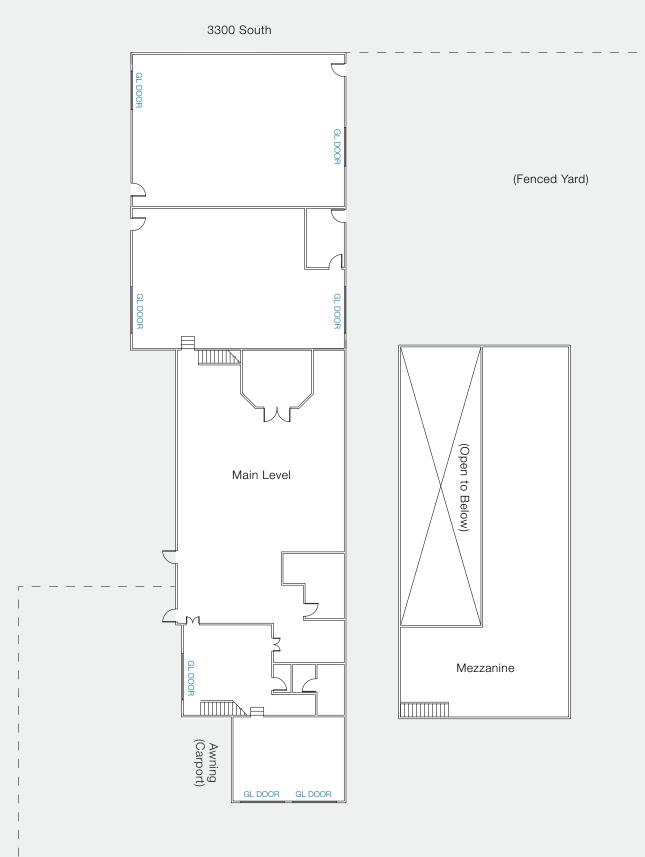

1225 West 3300 South Ogden, UT 84401

- > \$ 0.70 PSF, Modified Gross
- Main Level: approx 6,916 SF
- > Mezzanine: approx 2,136 SF
- > 3-Phase Power
- > 0.40 ac fenced yard
- > 7 Ground level doors

7455 Union Park Avenue Ste. A, Midvale, Utah 84047 801 255 3333 | naipremier.com