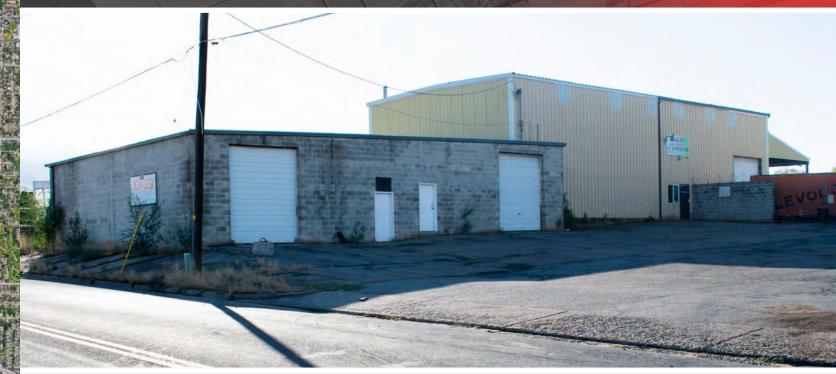

1225 West 3300 South Ogden, UT 84401

- > \$ 0.70 PSF, Modified Gross
- Main Level: approx 6,916 SF
- > Mezzanine: approx 2,136 SF
- > 3-Phase Power
- > 0.40 ac fenced yard
- > 7 Ground level doors

7455 Union Park Avenue Ste. A, Midvale, Utah 84047 801 255 3333 | naipremier.com