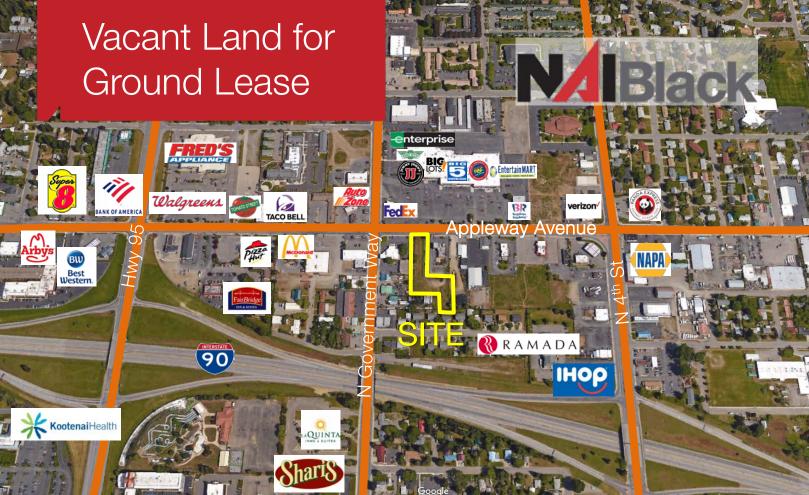

# 104 E. Appleway Ave

Coeur d'Alene, ID 83815

#### **Property Features:**

- Lot Size: 46,276 SF ±
- Great location on Appleway Avenue with easy access to/from I-90.

Traffic Count: 18,000 ADT- Appleway Avenue