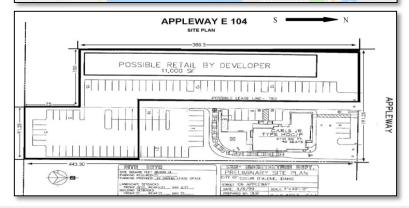

#### **Property Features:**

- Lot Size: 46,276 SF ±
- Great location on Appleway Avenue with easy access to/from I-90.