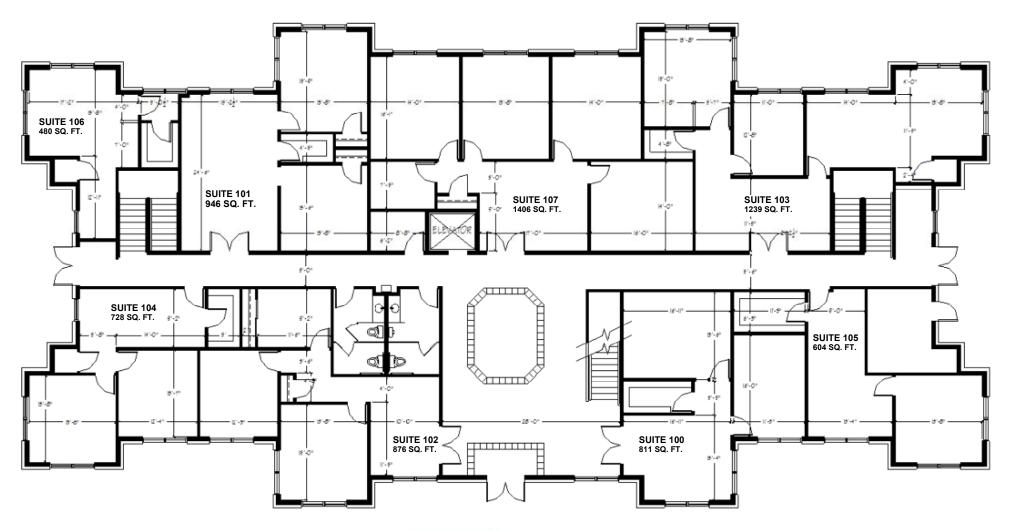

# **Description**

Located on the corner of Hwy 164 and Paul Rd. in the Pewaukee Woods Commerce Center, West Wind offers easy access to I-94 or Capitol Drive. More than 60,000 sq. ft. of Class A office space is available in suites from 655 to 3,250 sq. ft. The full masonry prairie style buildings feature finished suites with carpet, cherry trim, wallpaper and expansive windows.