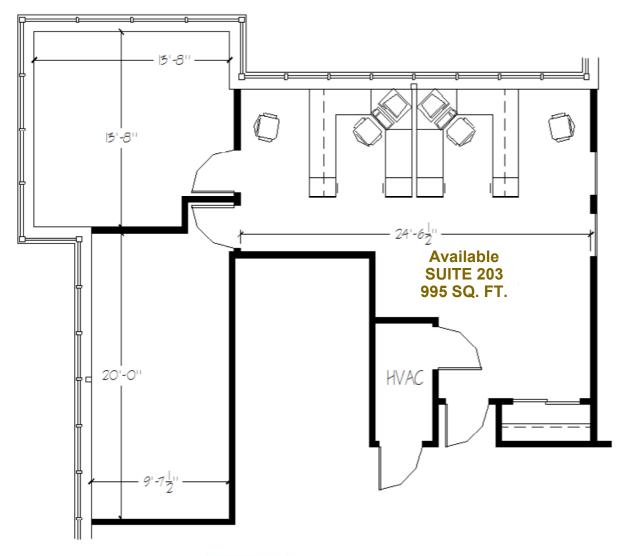

# **Description**

Located on the corner of Hwy 164 and Paul Rd. in the Pewaukee Woods Commerce Center, West Wind offers easy access to I-94 or Capitol Drive. More than 60,000 sq. ft. of Class A office space is available in suites from 655 to 3,250 sq. ft. The full masonry prairie style buildings feature finished suites with carpet, cherry trim, wallpaper and expansive windows.