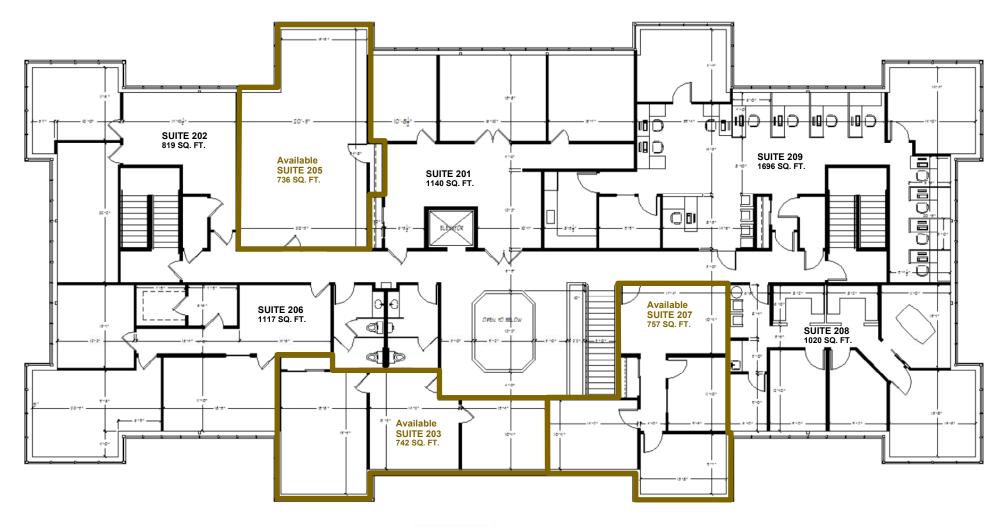

# **Description**

Located on the corner of Hwy 164 and Paul Rd. in the Pewaukee Woods Commerce Center, West Wind offers easy access to I-94 or Capitol Drive. More than 60,000 sq. ft. of Class A office space is available in suites from 655 to 3,250 sq. ft. The full masonry prairie style buildings feature finished suites with carpet, cherry trim, wallpaper and expansive windows.