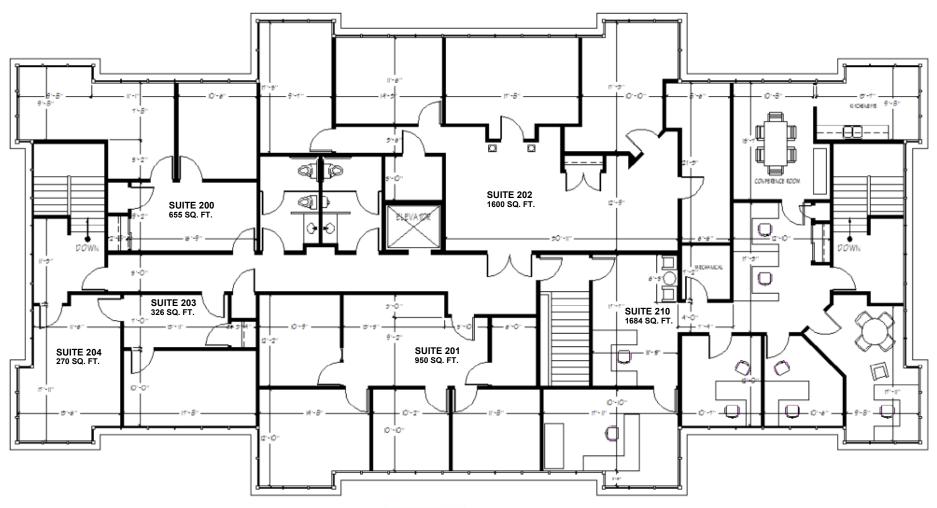

# **Description**

Located on the corner of Hwy 164 and Paul Rd. in the Pewaukee Woods Commerce Center, West Wind offers easy access to I-94 or Capitol Drive. More than 60,000 sq. ft. of Class A office space is available in suites from 655 to 3,250 sq. ft. The full masonry prairie style buildings feature finished suites with carpet, cherry trim, wallpaper and expansive windows.