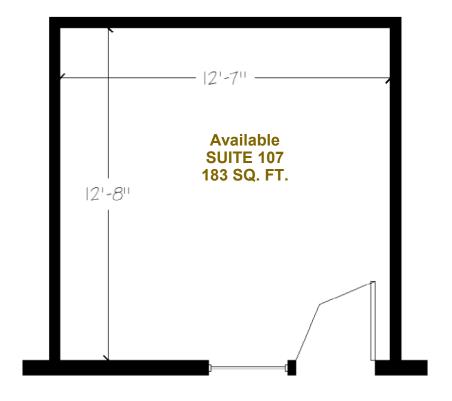

# **Description**

Located on the corner of Hwy 164 and Paul Rd. in the Pewaukee Woods Commerce Center, West Wind offers easy access to I-94 or Capitol Drive. More than 60,000 sq. ft. of Class A office space is available in suites from 655 to 3,250 sq. ft. The full masonry prairie style buildings feature finished suites with carpet, cherry trim, wallpaper and expansive windows.