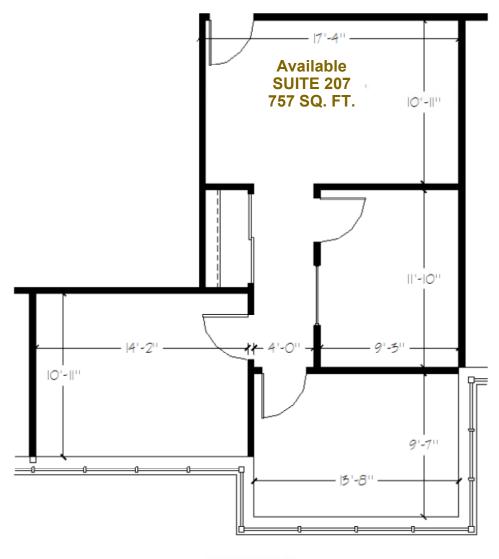

# **Description**

Located on the corner of Hwy 164 and Paul Rd. in the Pewaukee Woods Commerce Center, West Wind offers easy access to I-94 or Capitol Drive. More than 60,000 sq. ft. of Class A office space is available in suites from 655 to 3,250 sq. ft. The full masonry prairie style buildings feature finished suites with carpet, cherry trim, wallpaper and expansive windows.