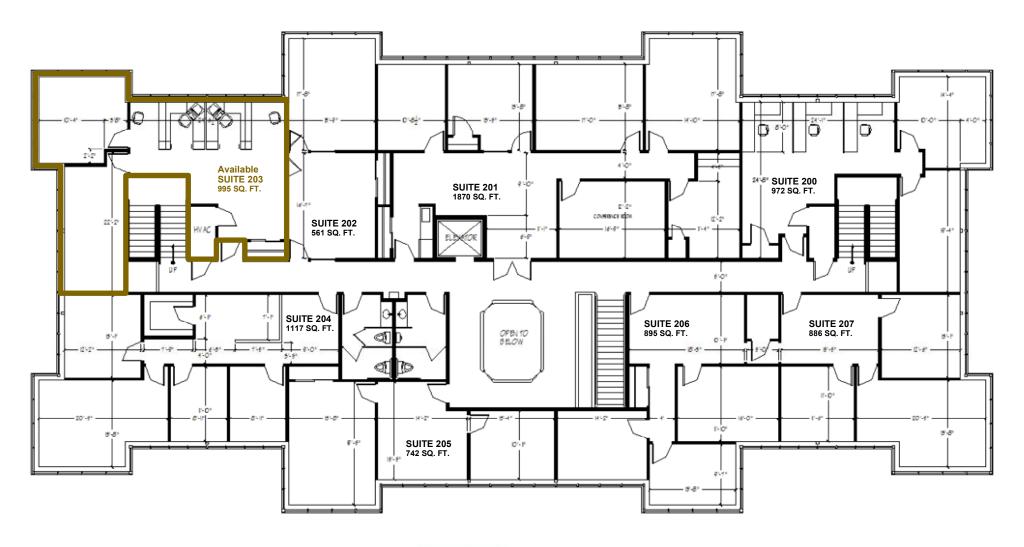

# **Description**

Located on the corner of Hwy 164 and Paul Rd. in the Pewaukee Woods Commerce Center, West Wind offers easy access to I-94 or Capitol Drive. More than 60,000 sq. ft. of Class A office space is available in suites from 655 to 3,250 sq. ft. The full masonry prairie style buildings feature finished suites with carpet, cherry trim, wallpaper and expansive windows.