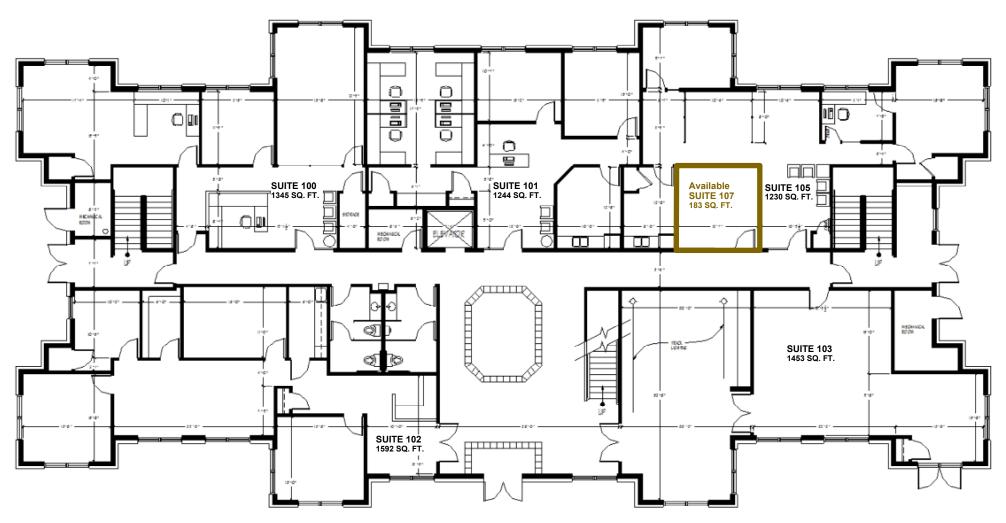

# **Description**

Located on the corner of Hwy 164 and Paul Rd. in the Pewaukee Woods Commerce Center, West Wind offers easy access to I-94 or Capitol Drive. More than 60,000 sq. ft. of Class A office space is available in suites from 655 to 3,250 sq. ft. The full masonry prairie style buildings feature finished suites with carpet, cherry trim, wallpaper and expansive windows.