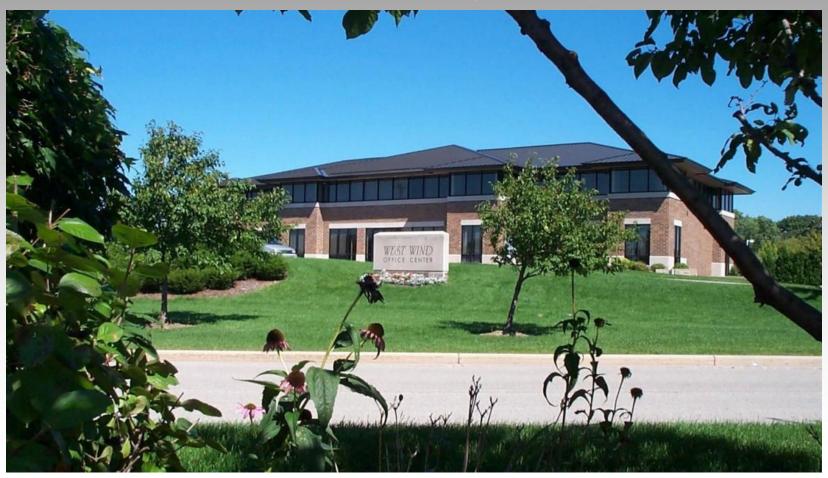

# **Description**

Located on the corner of Hwy 164 and Paul Rd. in the Pewaukee Woods Commerce Center, West Wind offers easy access to I-94 or Capitol Drive. More than 60,000 sq. ft. of Class A office space is available in suites from 655 to 3,250 sq. ft. The full masonry prairie style buildings feature finished suites with carpet, cherry trim, wallpaper and expansive windows.

### **Amenities**

Upscale finishes, 9' ceiling heights, large ribbon windows Close to shopping, banks, theaters and restaurants Custom designed office suites with free space planning Elegant entry lobby with waiting area Convenient and abundant surface parking Pond with fountain views, outdoor patio