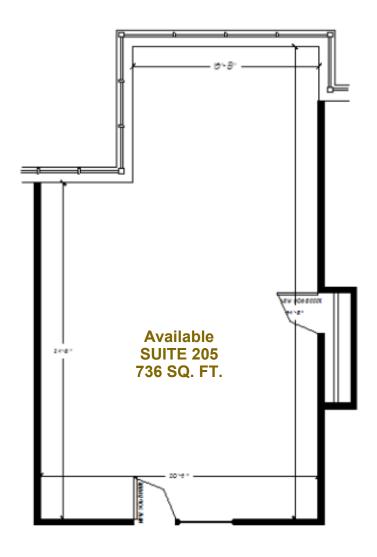

# **Description**

Located on the corner of Hwy 164 and Paul Rd. in the Pewaukee Woods Commerce Center, West Wind offers easy access to I-94 or Capitol Drive. More than 60,000 sq. ft. of Class A office space is available in suites from 655 to 3,250 sq. ft. The full masonry prairie style buildings feature finished suites with carpet, cherry trim, wallpaper and expansive windows.