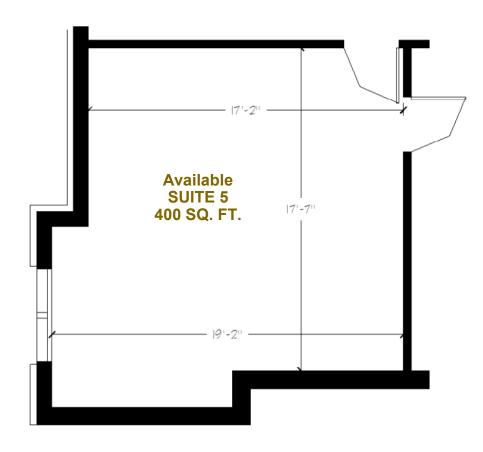

# **Description**

Located on the corner of Hwy 164 and Paul Rd. in the Pewaukee Woods Commerce Center, West Wind offers easy access to I-94 or Capitol Drive. More than 60,000 sq. ft. of Class A office space is available in suites from 655 to 3,250 sq. ft. The full masonry prairie style buildings feature finished suites with carpet, cherry trim, wallpaper and expansive windows.