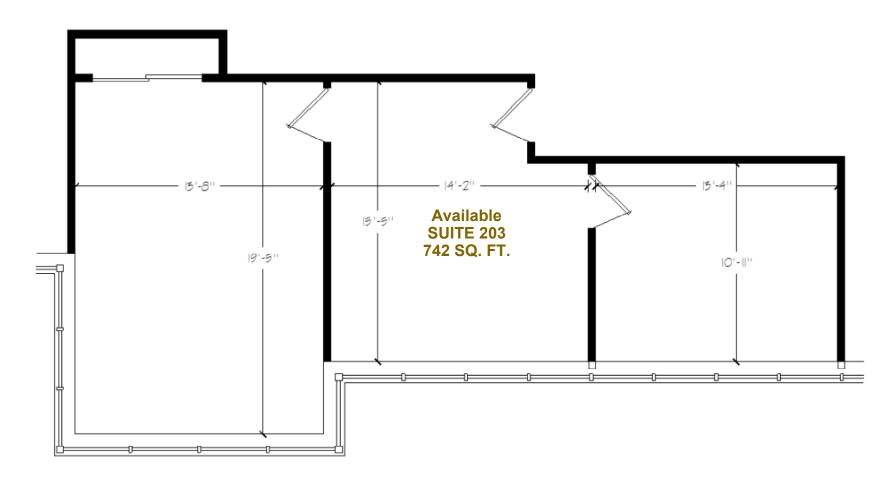

# **Description**

Located on the corner of Hwy 164 and Paul Rd. in the Pewaukee Woods Commerce Center, West Wind offers easy access to I-94 or Capitol Drive. More than 60,000 sq. ft. of Class A office space is available in suites from 655 to 3,250 sq. ft. The full masonry prairie style buildings feature finished suites with carpet, cherry trim, wallpaper and expansive windows.