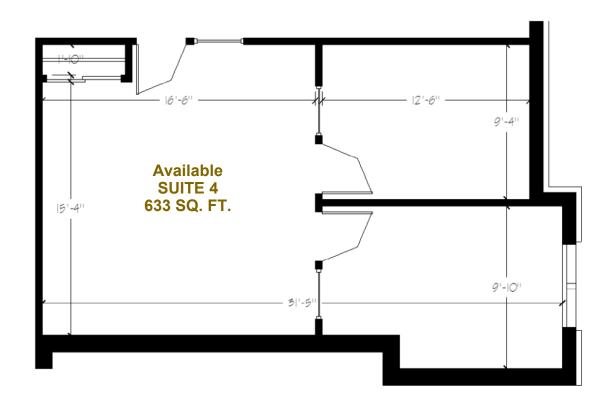

# **Description**

Located on the corner of Hwy 164 and Paul Rd. in the Pewaukee Woods Commerce Center, West Wind offers easy access to I-94 or Capitol Drive. More than 60,000 sq. ft. of Class A office space is available in suites from 655 to 3,250 sq. ft. The full masonry prairie style buildings feature finished suites with carpet, cherry trim, wallpaper and expansive windows.