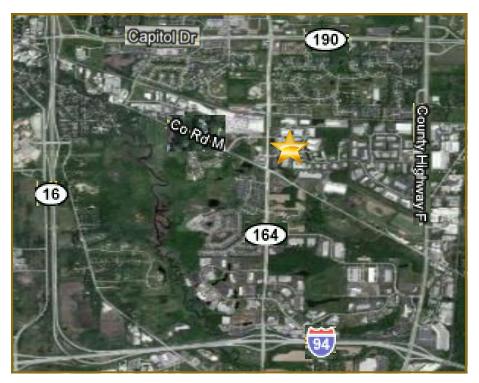

# **Description**

Located on the corner of Hwy 164 and Paul Rd. in the Pewaukee Woods Commerce Center, West Wind offers easy access to I-94 or Capitol Drive. More than 60,000 sq. ft. of Class A office space is available in suites from 655 to 3,250 sq. ft. The full masonry prairie style buildings feature finished suites with carpet, cherry trim, wallpaper and expansive windows.