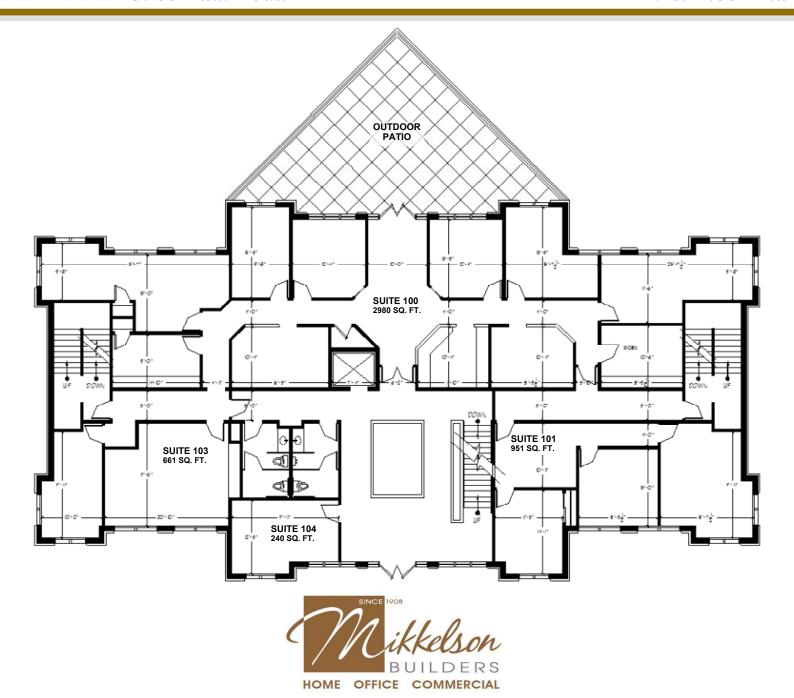

# **Description**

Located on the corner of Hwy 164 and Paul Rd. in the Pewaukee Woods Commerce Center, West Wind offers easy access to I-94 or Capitol Drive. More than 60,000 sq. ft. of Class A office space is available in suites from 655 to 3,250 sq. ft. The full masonry prairie style buildings feature finished suites with carpet, cherry trim, wallpaper and expansive windows.