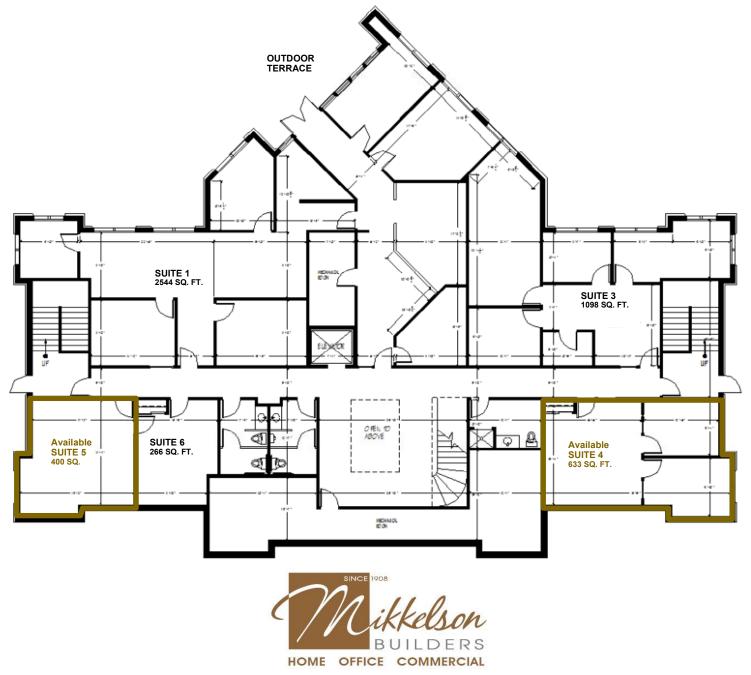

# **Description**

Located on the corner of Hwy 164 and Paul Rd. in the Pewaukee Woods Commerce Center, West Wind offers easy access to I-94 or Capitol Drive. More than 60,000 sq. ft. of Class A office space is available in suites from 655 to 3,250 sq. ft. The full masonry prairie style buildings feature finished suites with carpet, cherry trim, wallpaper and expansive windows.