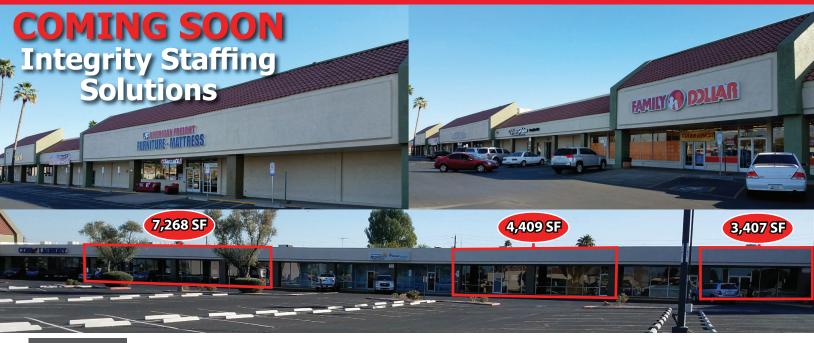

# PLAZA 75

4011-4021 N. 75TH AVE & 7307-7445 W. INDIAN SCHOOL RD | PHOENIX, AZ 85033 SEC 75TH AVENUE & INDIAN SCHOOL ROAD

# 3,407 SF - 7,268 SF RETAIL SPACE FOR LEASE

# 3,407 SF - 7,268 SF RETAIL SPACE FOR LEASE

| Shop  | Tenant                 | SF     |
|-------|------------------------|--------|
| 4011  | Lime to Lime Insurance | 1,785  |
| 4013  | Phoenix Car Audio      | 1,262  |
| 4015  | Cricket Wireless       | 1,261  |
| 4017  | Dentist                | 1,519  |
| 4019B | Bluestone Chiropractor | 999    |
| 4019A | AZ Style Barber Shop   | 1,003  |
| 4021  | Baskin Robbins         | 999    |
| 7429  | OP Nails               | 508    |
| 7425  | Mattress Express       | 3,603  |
| 7421  | Family Dollar          | 14,470 |
| 7441  | El Gran Salon          | 16,163 |

| Shop  | Tenant                       | SF     |
|-------|------------------------------|--------|
| 7445B | American Freight             | 27,434 |
| 7445A | El Gran Palacio              | 13,085 |
| 7359  | AVAILABLE                    | 3,407  |
| 7357  | Grind Stone Tortilla Bakery  | 2,625  |
| 7355  | AVAILABLE                    | 4,409  |
| 7347  | Pool Supply                  | 3,204  |
| 7345  | Integrity Staffing Solutions | 3,157  |
| 7337  | AVAILABLE                    | 7,268  |
| 7331  | Coin-Less Laundry            | 5,985  |
| 7349  | Genie G's Restaurant         | 4,248  |
| 7329  | Auto Repair                  | 5,120  |
| 7307  | Canton Dragon                | 2,990  |