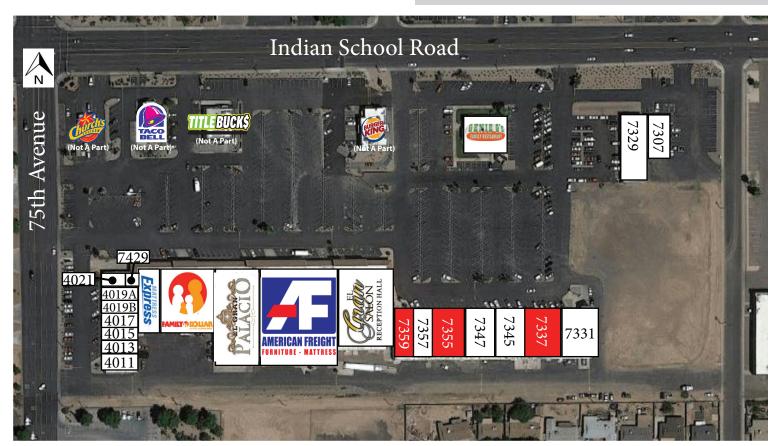

# 3,407 SF - 7,268 SF RETAIL SPACE FOR LEASE

| Shop  | Tenant                 | SF     |
|-------|------------------------|--------|
| 4011  | Lime to Lime Insurance | 1,785  |
| 4013  | Phoenix Car Audio      | 1,262  |
| 4015  | Cricket Wireless       | 1,261  |
| 4017  | Dentist                | 1,519  |
| 4019B | Bluestone Chiropractor | 999    |
| 4019A | AZ Style Barber Shop   | 1,003  |
| 4021  | Baskin Robbins         | 999    |
| 7429  | OP Nails               | 508    |
| 7425  | Mattress Express       | 3,603  |
| 7421  | Family Dollar          | 14,470 |
| 7441  | El Gran Salon          | 16,163 |

| Shop  | Tenant                       | SF     |
|-------|------------------------------|--------|
| 7445B | American Freight             | 27,434 |
| 7445A | El Gran Palacio              | 13,085 |
| 7359  | AVAILABLE                    | 3,407  |
| 7357  | Grind Stone Tortilla Bakery  | 2,625  |
| 7355  | AVAILABLE                    | 4,409  |
| 7347  | Pool Supply                  | 3,204  |
| 7345  | Integrity Staffing Solutions | 3,157  |
| 7337  | AVAILABLE                    | 7,268  |
| 7331  | Coin-Less Laundry            | 5,985  |
| 7349  | Genie G's Restaurant         | 4,248  |
| 7329  | Auto Repair                  | 5,120  |
| 7307  | Canton Dragon                | 2,990  |