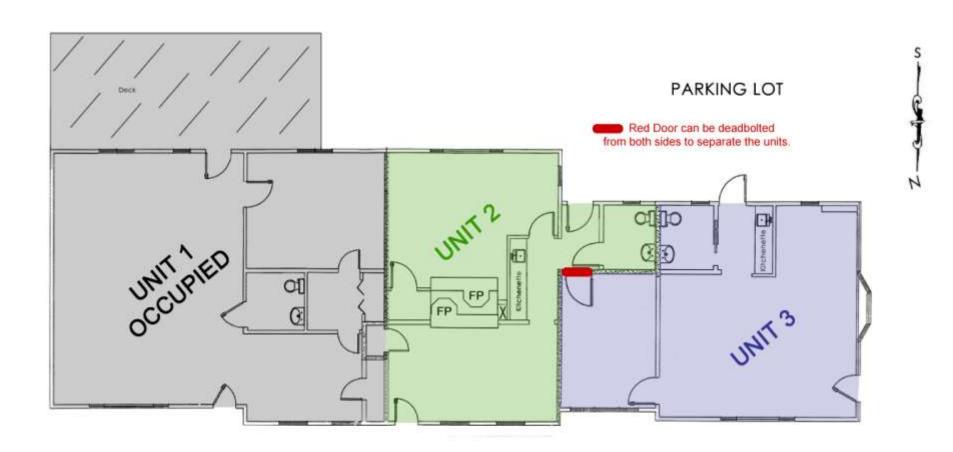

#### **Property Description**

Building renovated in 2007 to be 3 separate suites. Middle unit is now available, including ADA bathroom, kitchenette, and separately metered. Private parking lot off Tyler Drive, semi-circle driveway on Route 6A.