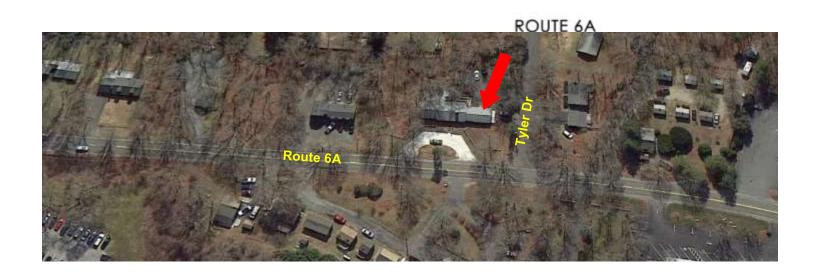

#### **Property Description**

Building renovated in 2007 to be 3 separate suites. Middle unit is now available, including ADA bathroom, kitchenette, and separately metered. Private parking lot off Tyler Drive, semi-circle driveway on Route 6A.