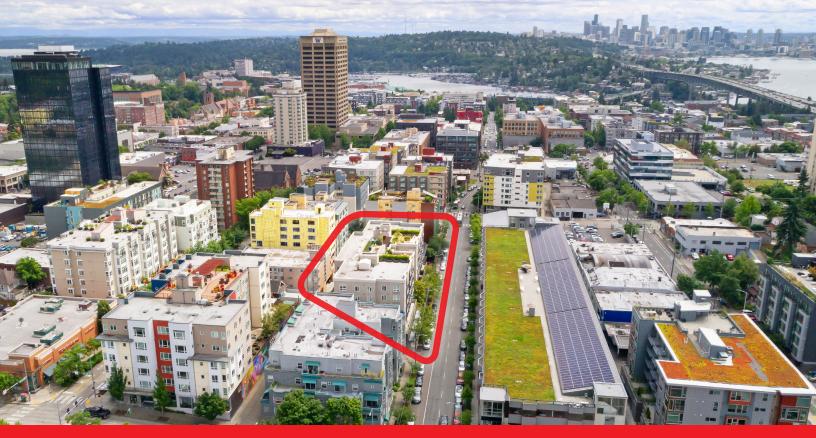

## Traligne - University District

4738 11th Avenue NE, Seattle

Asking Rate: \$24.00 NNN

First floor office space available now

- 1,069 RSF available now
- Open work space, kitchenette, lobby, and private bathroom
- Carpet and paint TI allowance
- Abundant natural light
- Access to rooftop deck with downtown views
- Secure parking garage with 2.5/1,000 parking ration and rate of \$155/stall/month
- Abundant walkable amenities including Trader Joe's, Safeway, and Starbucks
- Close proximity to University of Washington campus
- Close proximity to major transit and I-5
- Three blocks from future U District light rail (2021)