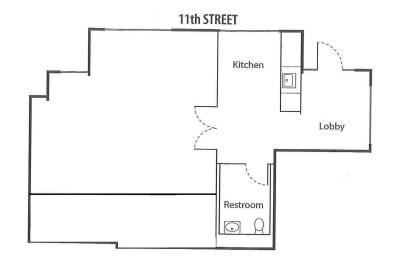

## Traligne - University District

4738 11th Avenue NE, Seattle

Asking Rate: \$24.00 NNN

First floor office space available now

- 1,069 RSF available now
- Open work space, kitchenette, lobby, and private bathroom
- Carpet and paint TI allowance
- Abundant natural light
- Access to rooftop deck with downtown views
- Secure parking garage with 2.5/1,000 parking ration and rate of \$155/stall/month
- Abundant walkable amenities including Trader Joe's, Safeway, and Starbucks
- Close proximity to University of Washington campus
- Close proximity to major transit and I-5
- Three blocks from future U District light rail (2021)