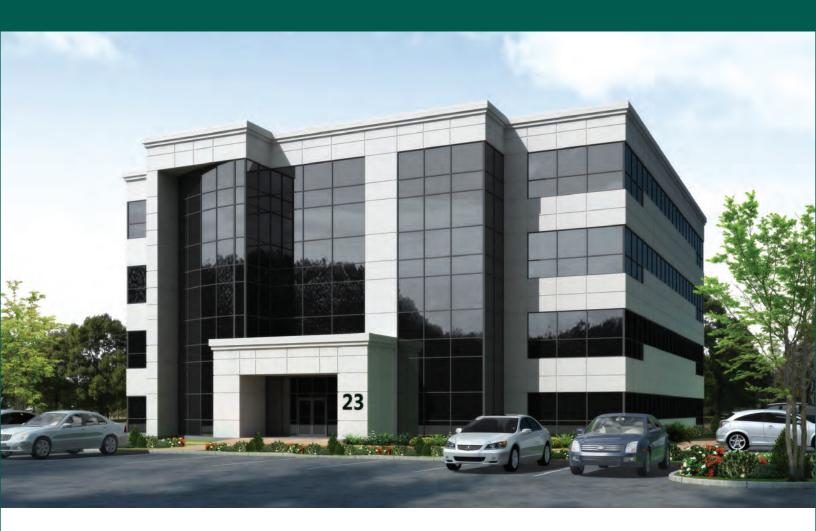

## 23 Keewaydin Drive

## Salem, NH

For Lease 48,684 Sq. Ft. First Class Office Space Located in Southern New Hampshire at Exit #2 off Interstate 93. Twenty Three Keewaydin Drive is a proposed, four story, structural steel with EIFS facade building, offering 48,684 sq. ft. of first class office/medical space.

The stucco facade with wrap around glass will have views of the beautiful landscape. The exceptionally maintained building will have great access and visibility to Interstate 93 North and South. Just 30 minutes to Boston and only 20 minutes to Manchester.