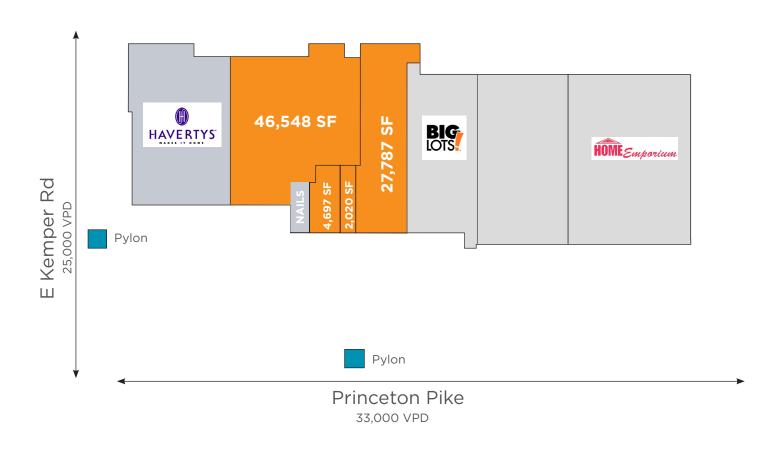

#### RETAIL SPACE

2,020 - 46,548 SF

#### **NEIGHBORING TENANTS**

Big Lots, Home Emporium, Haverty's, Tri-County Mall, Hobby Lobby

#### **COMMENTS**

- Located across the street from Tri-County Mall in the heart of the regional trade area
- Good visibility and excellent signage
- Aggressive rates
- Less than .25 miles to I-275 interchange