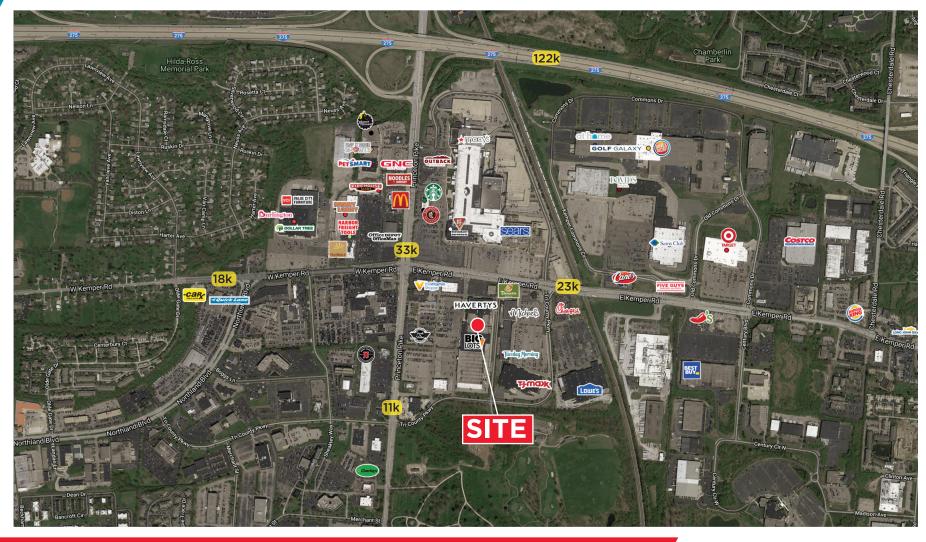

#### **NEIGHBORING TENANTS**

Big Lots, Home Emporium, Haverty's, Tri-County Mall, Hobby Lobby

#### **COMMENTS**

- Located across the street from Tri-County Mall in the heart of the regional trade area
- Good visibility and excellent signage
- Aggressive rates
- Less than .25 miles to I-275 interchange

### **NEIGHBORHOOD DEMOGRAPHICS**

|         | POPULATION | AVERAGE<br>HOUSEHOLD INCOME | DAYTIME<br>POPULATION |
|---------|------------|-----------------------------|-----------------------|
| 1 Mile  | 6,466      | \$65,262                    | 16,614                |
| 3 Miles | 43,651     | \$70,880                    | 96,235                |
| 5 Miles | 140,918    | \$87,876                    | 214,921               |