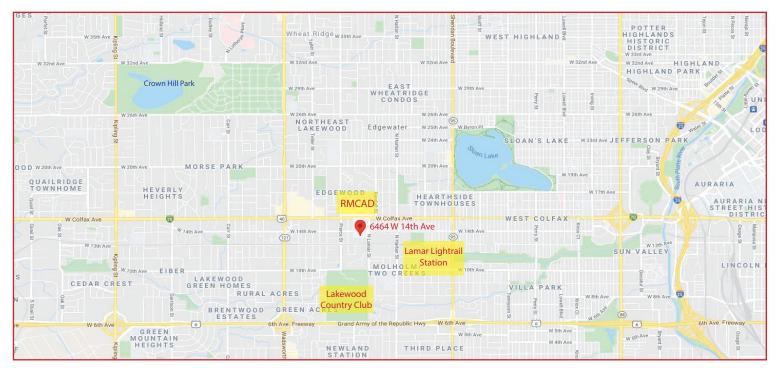

#### **PROPERTY FEATURES**

- One block from Lamar Street Lightrail Station
- One block from Colfax
- Two blocks from Rocky Mountain College Of Art And Design
- Open floorplan with wide open spaces for cubes, call center, or training/classrooms