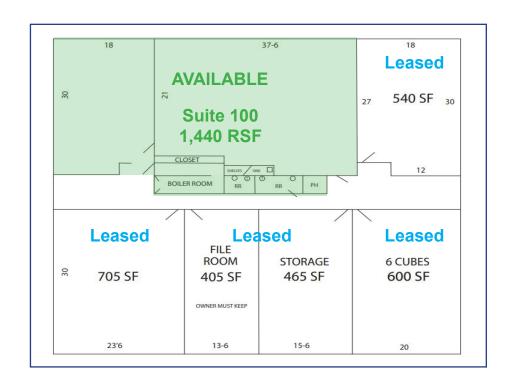

#### PROPERTY SPECIFICATIONS

**Available:** Suite 100 1,440 RSF

**Lease Rates:** \$12.00-\$13.00/SF MG

(no janitorial)

**Parking:** 6.6/1,000 RSF

Number of Stories: Two

**Building Area:** 10,064 SF

Year Built: 1967