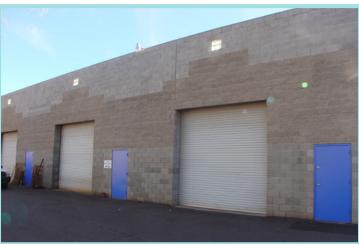

## 511 - 513 N. 54th St.

Chandler, Arizona 85226

Automotive/Machine Shop Space For Lease

EVAP Cooled
15' Clear Height
12' W x 14' H GL Doors
Heavy Power & Natural Gas
Zoning I-1
Auto Repair & Sales Approved
Signage Available

**Suite 1: ±4,200 SF \$1.25 PSF MG/Month** 

- Reception
- 3 Offices
- Break room
- 2 Restrooms
- · 2 GL Doors

**Suite 2: ±3,500 SF \$0.85 PSF MG/Month** 

- Office Built-to-Suit
- 2 GL Doors

Suite 3: ±2,175SF \$2,750 MG/Month