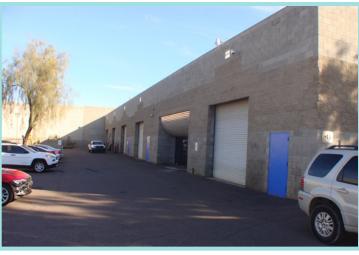

## 511 - 513 N. 54th St.

Chandler, Arizona 85226

Automotive/Machine Shop Space For Lease

EVAP Cooled
15' Clear Height
12' W x 14' H GL Doors
Heavy Power & Natural Gas
Zoning I-1
Auto Repair & Sales Approved
Signage Available

**Suite 1: ±4,200 SF \$1.25 PSF MG/Month** 

- Reception
- 3 Offices
- Break room
- 2 Restrooms
- · 2 GL Doors

**Suite 2: ±3,500 SF \$0.85 PSF MG/Month** 

- Office Built-to-Suit
- 2 GL Doors

Suite 3: ±2,175SF \$2,750 MG/Month