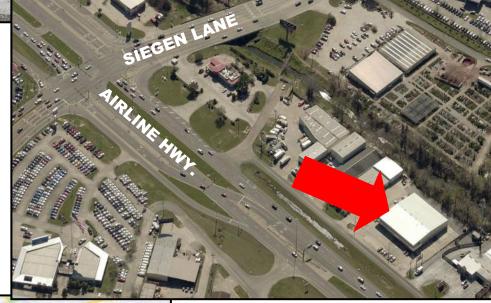

# 11206 Airline Hwy. Baton Rouge, LA, 70816

#### PROPERTY HIGHLIGHTS:

- Outstanding Commercial / Retail Location
- Grade Level Loading
- Fully Insulated Warehouse
- South Baton Rouge
- Major thoroughfare
- Ideal for a variety of sales / service.
- Traffic Count: 40,000+ ADT