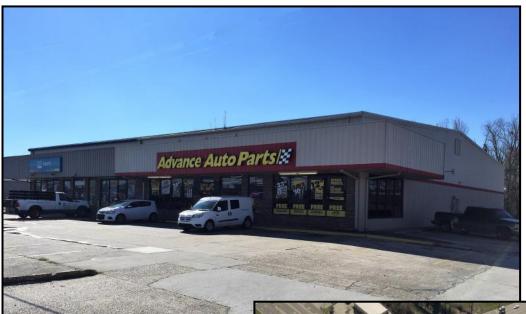

#### **SYNOPSIS:**

- 7,200 Total sf Showroom / 2,925sf Warehouse / 4,275sf
- Excellent Retail Visibility C-2 Zoning 18' Eave

- \$10.00psf

#### PROPERTY HIGHLIGHTS:

- Outstanding Commercial / Retail Location
- Grade Level Loading
- Fully Insulated Warehouse
- South Baton Rouge
- Major thoroughfare
- Ideal for a variety of sales / service.
- Traffic Count: 40,000+ ADT