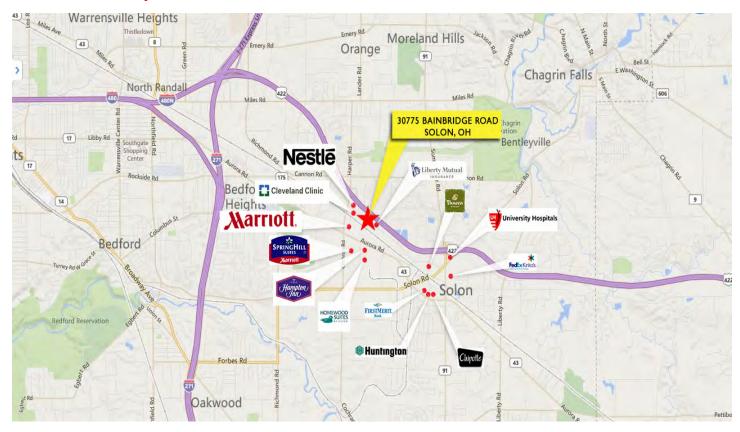

## **Location Map**

RICO A. PIETRO, SIOR Principal 216.525.1473

rpietro@crescorealestate.com

**DAVID LEB** Sales Associate 216.525.1488 dleb@crescorealestate.com 3 Summit Park Drive, Suite 200 Cleveland, Ohio 44131 Main 216.520.1200 216.520.1828 Fax crescorealestate.com