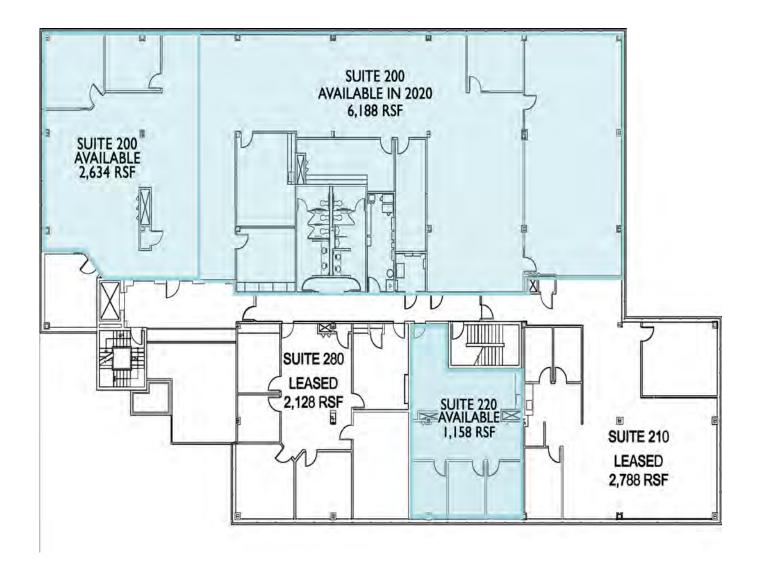

## Second Floor - 9,980 RSF Available

**RICO A. PIETRO, SIOR** 

Principal 216.525.1473 rpietro@crescorealestate.com **DAVID LEB** 

Sales Associate 216.525.1488 dleb@crescorealestate.com 3 Summit Park Drive, Suite 200

#### **Property Highlights**

- Brand new lobby 2018
- Suite 200: 2,634 8,822 RSF
- Suite 220: 1,158 RSF
- Lease Rate \$21.00/SF FSG
- Ideal location accessible from SOM Center & Harper/Cochran interchanges via 422
- Minutes from restaurants, shopping and hotels
- AT&T fiber optic and Time Warner Business Class service available
- · Abundant surface parking
- 24/7 Building access