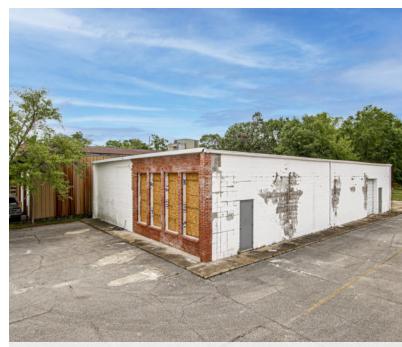

1464 GOVERNMENT ST., BATON ROUGE, LA 70802

4,000 SF | 0.82 ACRE LOT

Located directly across from Newly Developed Electric Depot

Secure Stabilized Yard | Ample Parking