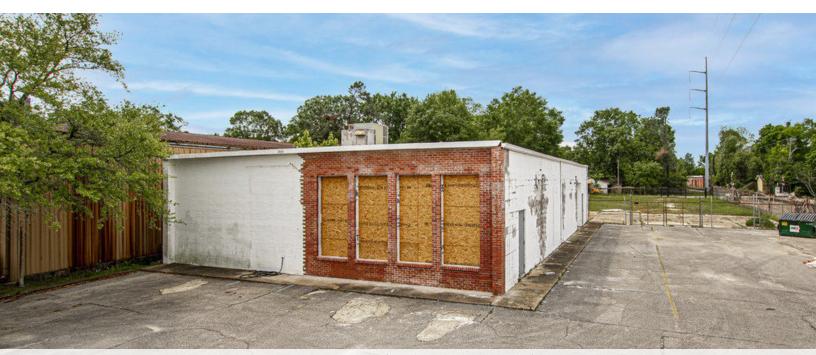

1464 GOVERNMENT ST., BATON ROUGE, LA 70802

4,000 SF | 0.82 ACRE LOT

Front Elevation (New Glass Coming Soon)

## SAURAGE ROTENBERG COMMERCIAL REAL ESTATE, LLC

1464 GOVERNMENT ST., BATON ROUGE, LA 70802

4,000 SF | 0.82 ACRE LOT

119' Frontage on Government St.

**Solid Masonry Construction** 

**Ample Parking** 