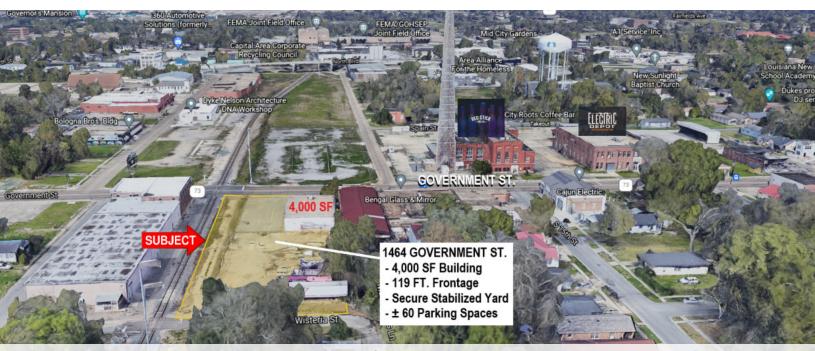

#### PROPERTY HIGHLIGHTS

- · Unique Commercial Building on Government St. in Mid-City
- · Located across from New Mixed-Use Development; Electric Depot
- · Solid Masonry Construction 4,000 SF (50'x80') Retail Building
- 119 feet of Frontage & High Visibility
- · Large Parking Lot
- · Additional Vacant Stabilized Secure Yard in the rear
- · Total Lot is (118'8" x 302') 0.823 Acre
- · Perfect for a Brewery or Restaurant
- \*Located in Opportunity Zone
- \*\*\*\*Also Available for Lease

## SAURAGE ROTENBERG COMMERCIAL REAL ESTATE, LLC

1464 GOVERNMENT ST., BATON ROUGE, LA 70802

4,000 SF | 0.82 ACRE LOT

119' Frontage on Government St.

**Solid Masonry Construction** 

**Ample Parking** 