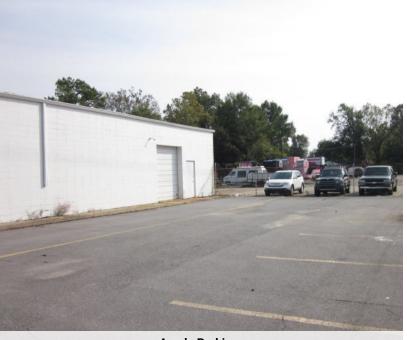

1464 GOVERNMENT ST., BATON ROUGE, LA 70802

4,000 SF | 0.82 ACRE LOT

Located directly across from Newly Developed Electric Depot

Secure Stabilized Yard | Ample Parking