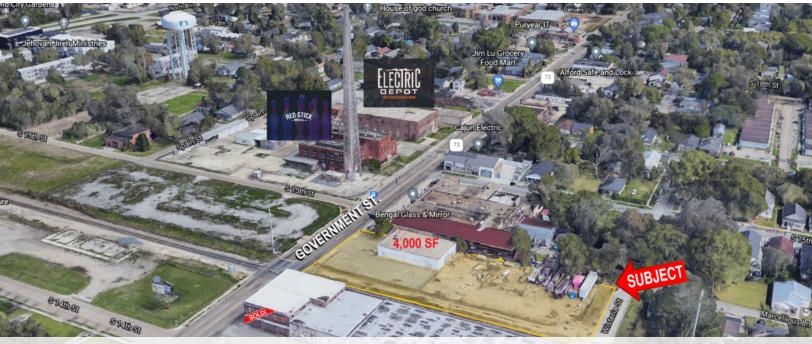

#### PROPERTY HIGHLIGHTS

- · Unique Commercial Building on Government St. in Mid-City
- · Located across from New Mixed-Use Development; Electric Depot
- · Solid Masonry Construction 4,000 SF (50'x80') Retail Building
- 119 feet of Frontage & High Visibility
- · Large Parking Lot
- · Additional Vacant Stabilized Secure Yard in the rear
- · Total Lot is (118'8" x 302') 0.823 Acre
- · Perfect for a Brewery or Restaurant
- \*Located in Opportunity Zone
- \*\*\*\*Also Available for Lease

1464 GOVERNMENT ST., BATON ROUGE, LA 70802

4,000 SF | 0.82 ACRE LOT

Located directly across from Newly Developed Electric Depot

Secure Stabilized Yard | Ample Parking