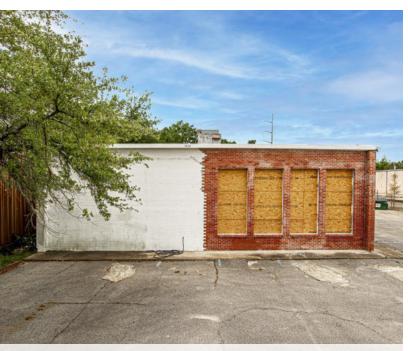

## SAURAGE ROTENBERG COMMERCIAL REAL ESTATE, LLC

1464 GOVERNMENT ST., BATON ROUGE, LA 70802

4,000 SF | 0.82 ACRE LOT

119' Frontage on Government St.

**Solid Masonry Construction** 

**Ample Parking** 