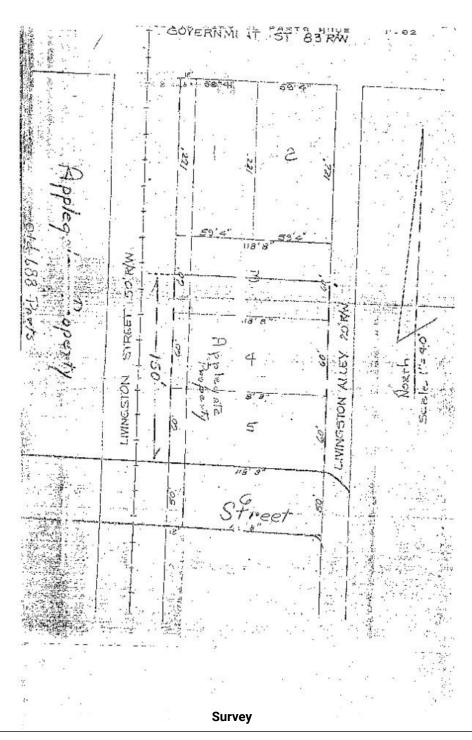

#### PROPERTY HIGHLIGHTS

- · Unique Commercial Building on Government St. in Mid-City
- · Located across from New Mixed-Use Development; Electric Depot
- · Solid Masonry Construction 4,000 SF (50'x80') Retail Building
- 119 feet of Frontage & High Visibility
- · Large Parking Lot
- · Additional Vacant Stabilized Secure Yard in the rear
- · Total Lot is (118'8" x 302') 0.823 Acre
- · Perfect for a Brewery or Restaurant
- \*Located in Opportunity Zone
- \*\*\*\*Also Available for Lease