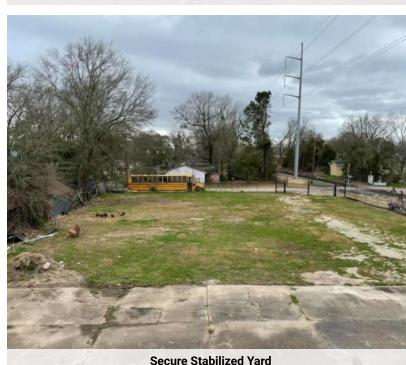

1464 GOVERNMENT ST., BATON ROUGE, LA 70802

4,000 SF | 0.82 ACRE LOT

Located directly across from Newly Developed Electric Depot

Secure Stabilized Yard | Ample Parking