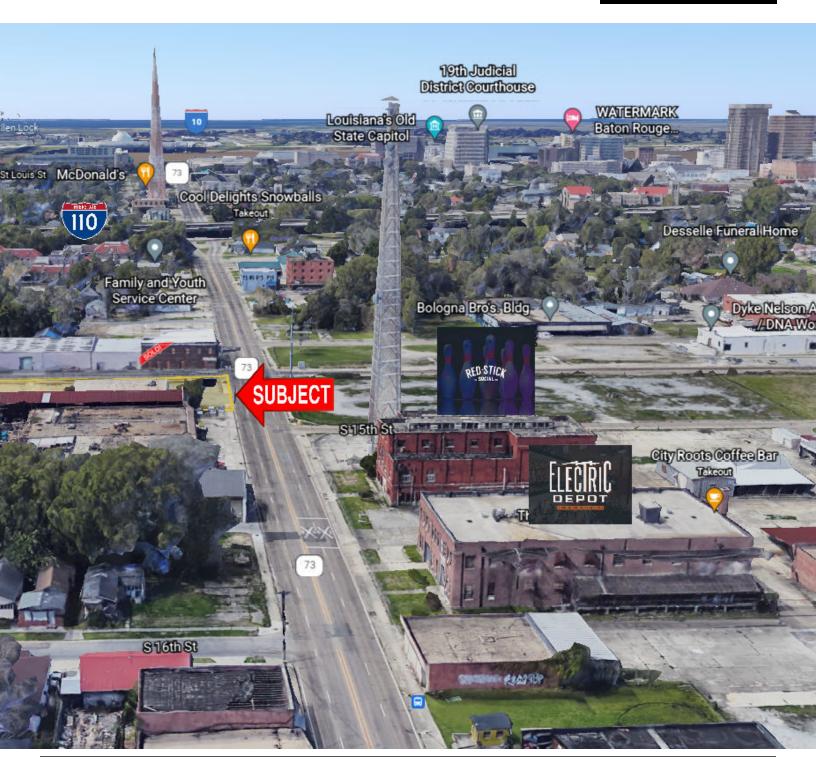

#### PROPERTY HIGHLIGHTS

- · Unique Commercial Building on Government St. in Mid-City
- · Located across from New Mixed-Use Development; Electric Depot
- · Solid Masonry Construction 4,000 SF (50'x80') Retail Building
- 119 feet of Frontage & High Visibility
- · Large Parking Lot
- · Additional Vacant Stabilized Secure Yard in the rear
- · Total Lot is (118'8" x 302') 0.823 Acre
- · Perfect for a Brewery or Restaurant
- \*Located in Opportunity Zone
- \*\*\*\*Also Available for Lease