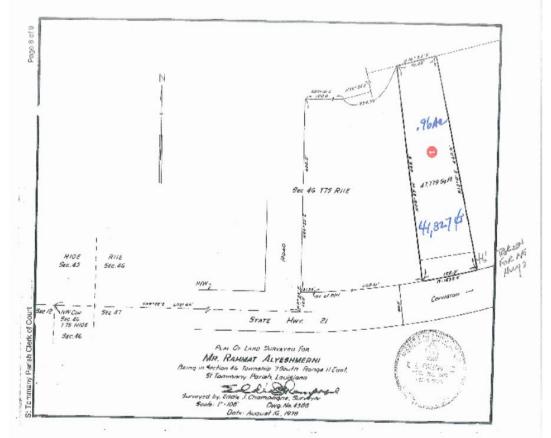

## Survey & Information

### Survey & Information

#### .96 Acre Parcel

- .96 Acre of Prime Commercial Property located on Hwy 21, Covington.
- Property Zoned HC2.

**Listing Price - \$489,500** 