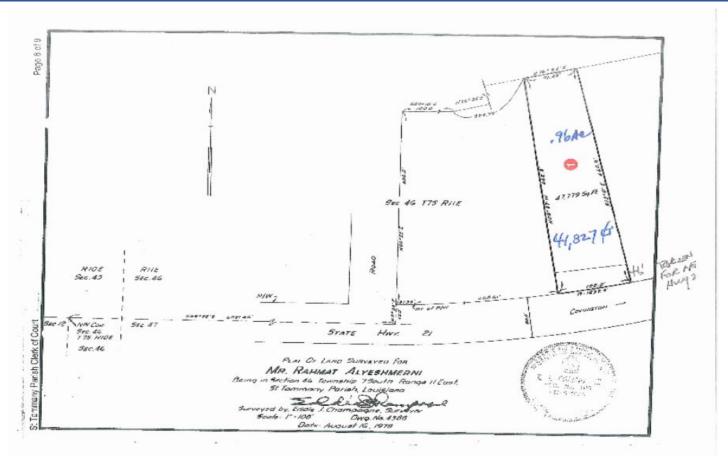

# PRIME TRACT Covington, LA







Contact Jim Lark,



Office - 985.626.5695 Direct - 985.626.9920 jlark@airmail.net

### **Location Map**







Contact Jim Lark,



Office - 985.626.5695 Direct - 985.626.9920 jlark@airmail.net

## Survey & Information







#### Contact Jim Lark,



Office - 985.626.5695 Direct - 985.626.9920

jlark@airmail.net

### Survey & Information



#### .96 Acre Parcel

- .96 Acre of Prime Commercial Property located on Hwy 21, Covington.
- Property Zoned HC2.

**Listing Price - \$489,500** 





#### Contact Jim Lark,



Office - 985.626.5695 Direct - 985.626.9920 jlark@airmail.net

## Survey & Information