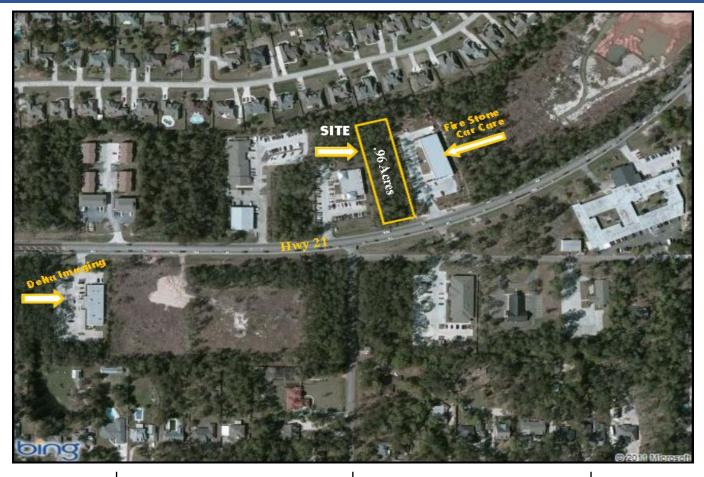

#### .96 Acre Parcel

- .96 Acre of Prime Commercial Property located on Hwy 21, Covington.
- Property Zoned HC2.

**Listing Price - \$489,500** 