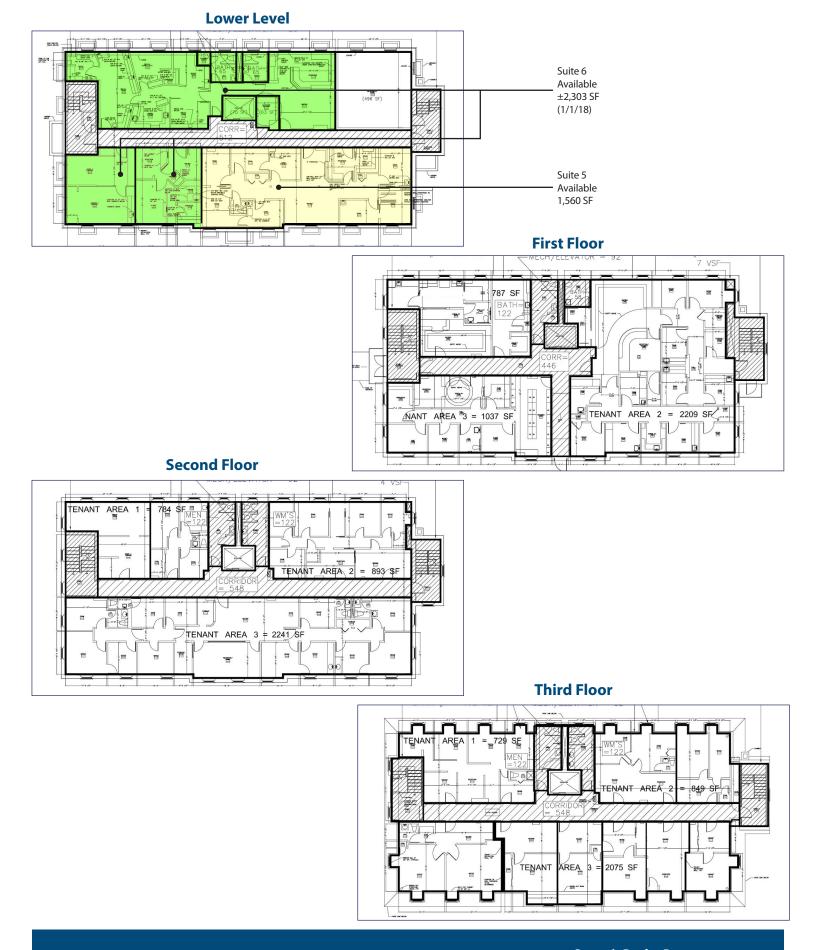

#### **Property Information**

| Address:        | 19 Muzzey Street     |  |
|-----------------|----------------------|--|
|                 | Lexington, MA        |  |
| Available:      | 1,560 - 3,863 +/- SF |  |
| Total SF:       | 21,968 +/- SF        |  |
| Land Area:      | .27 Acres            |  |
| Parking Spaces: | 6 - Reserved         |  |