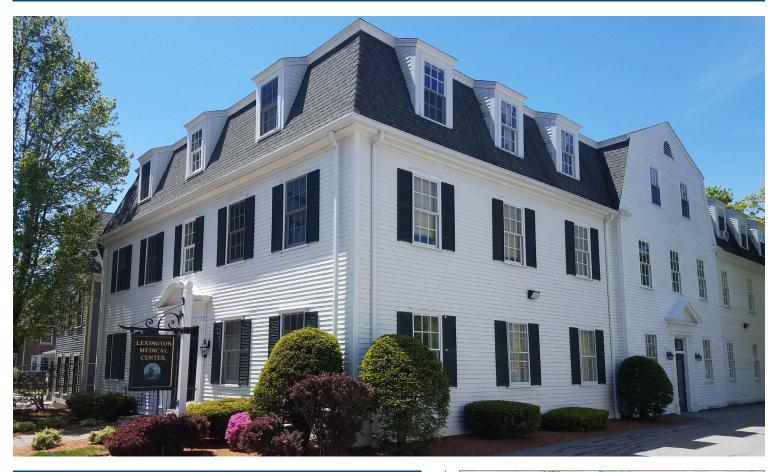

# Lexington Center Office Space Available for Lease

19 Muzzey Street Lexington, MA

Year Built: Utilities:

1971 All leases include water, heat, and A/C. Tenant responsible for electric.

19 Muzzey Street is a 21,968 +/- square foot multi-tenant office building. This building is conveniently located off Massachusetts Ave, a diverse retail and residential area in Lexington, MA. Attractive medical office space with potential for general office use. Property is under new ownership and currently undergoing common area renovations. Property is in close proximity to ample municipal parking and street parking.