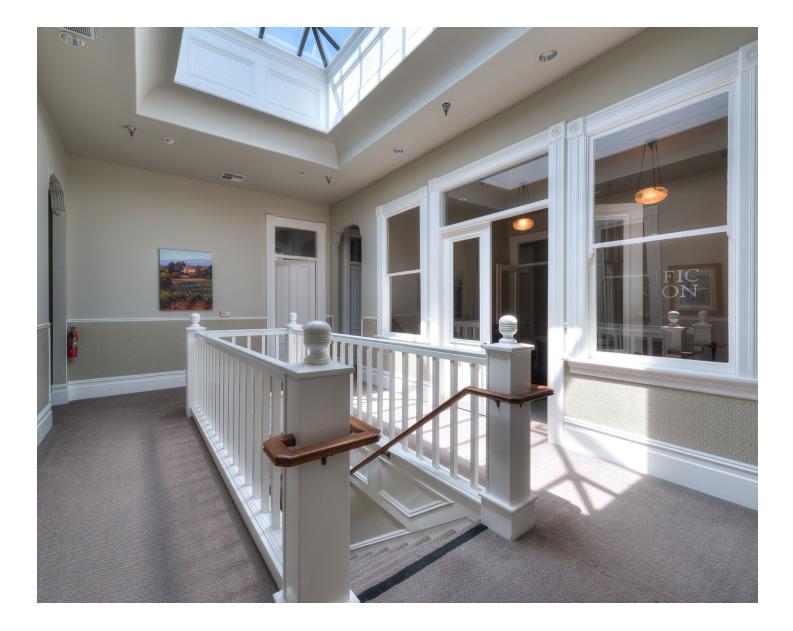

## FOR SUB-LEASE

944-946 Main St Napa, CA 94559

This 5,019 sf office space, available for sub-lease, is conveniently located in the heart of downtown Napa. Its close proximity to First Street shopping, top-rated restaurants and a rising number of wine tasting salons make it a desirable location for business placement. The spacious floor plan offers ample office space with a large conference room, kitchen and bathrooms on both levels.