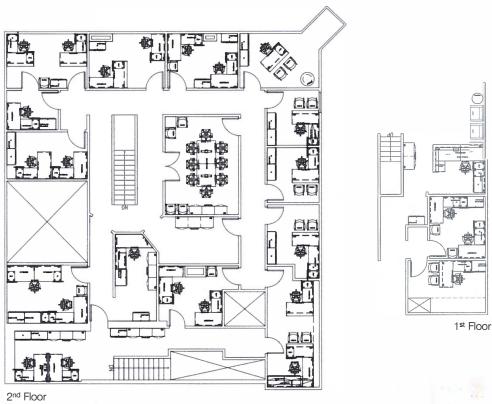

## FOR SUB-LEASE

944-946 Main St Napa, CA 94559

This 5,019 sf office space, available for sub-lease, is conveniently located in the heart of downtown Napa. Its close proximity to First Street shopping, top-rated restaurants and a rising number of wine tasting salons make it a desirable location for business placement. The spacious floor plan offers ample office space with a large conference room, kitchen and bathrooms on both levels.