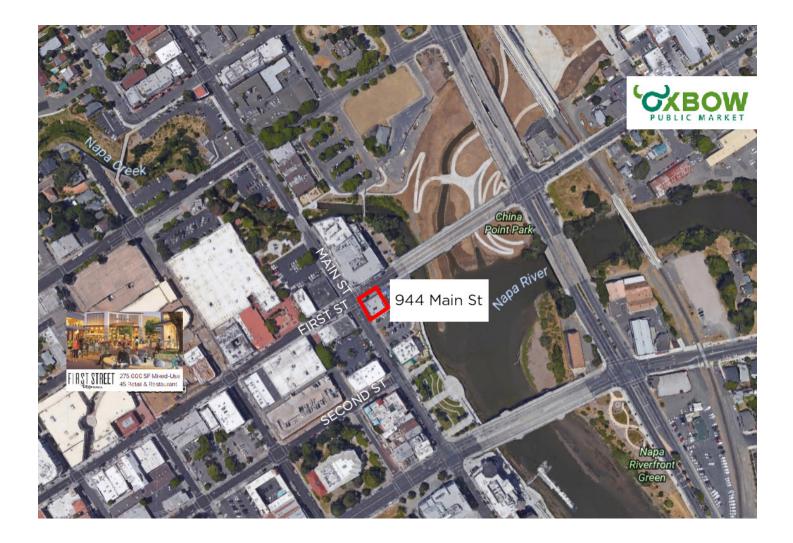

## FOR SUB-LEASE

944-946 Main St Napa, CA 94559

This 5,019 sf office space, available for sub-lease, is conveniently located in the heart of downtown Napa. Its close proximity to First Street shopping, top-rated restaurants and a rising number of wine tasting salons make it a desirable location for business placement. The spacious floor plan offers ample office space with a large conference room, kitchen and bathrooms on both levels.