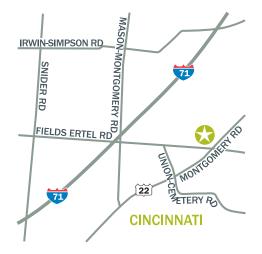

### **LOCATION**

Cincinnati, Ohio

Northwest corner of Fields Ertel Road and US-22/Montgomery Road