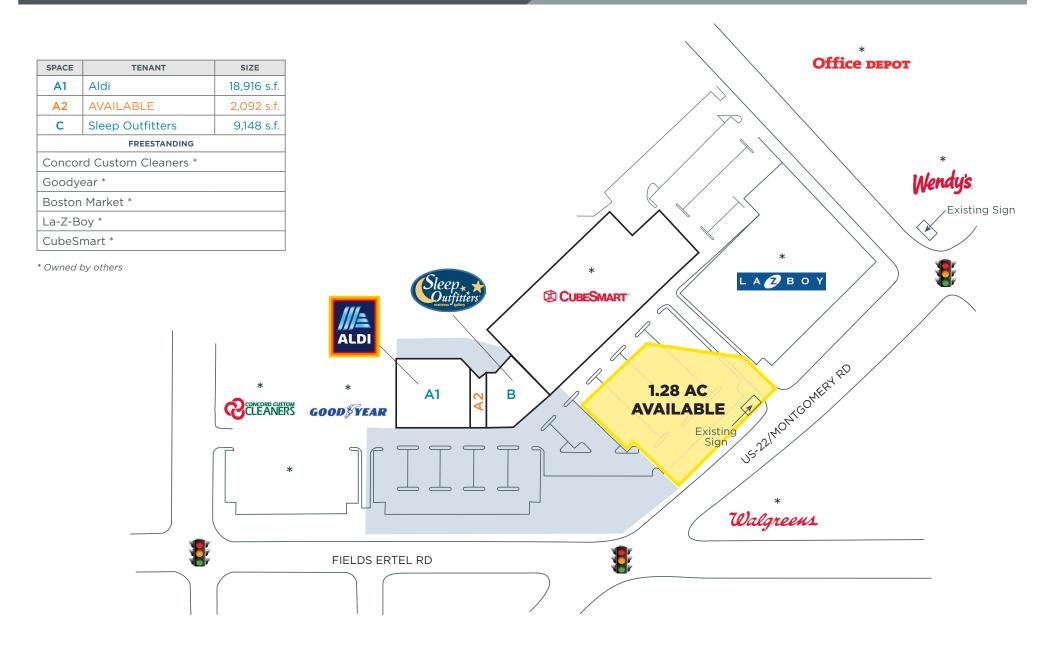

A 1.28-acre outlot is also available.

#### **KEY TENANTS**

#### **NEIGHBORING RETAILERS**

#### SIZE

39,246 square feet