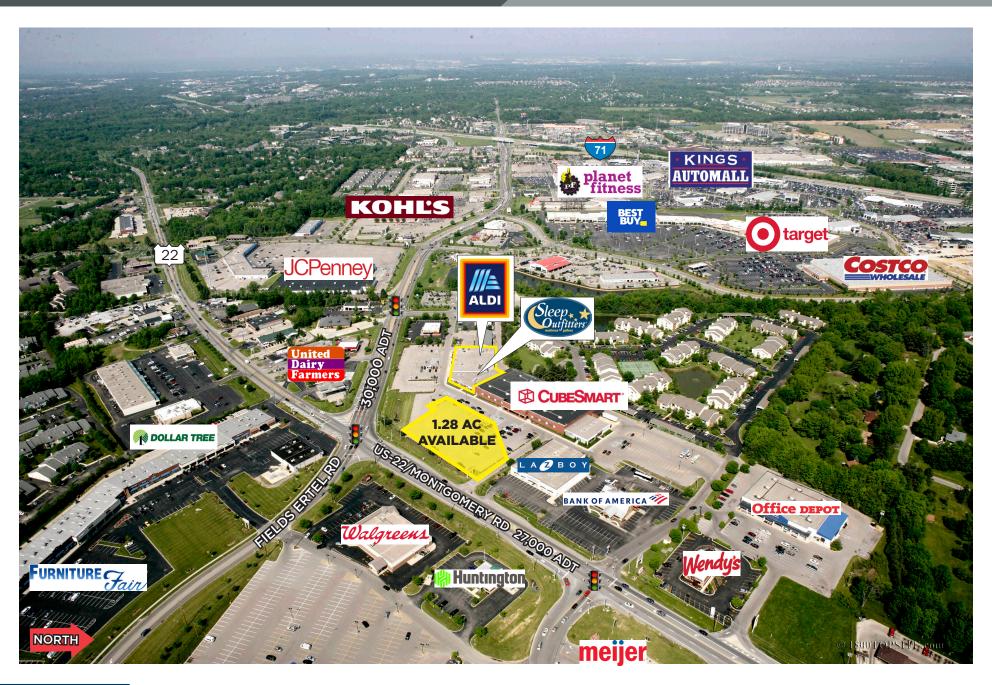

# MONTGOMERY CROSSING | Cincinnati, Ohio

With frontage and abundant signage on both US-22/Montgomery Road and Fields Ertel Road, Montgomery Crossing is exceptionally situated in northeastern Cincinnati's major retail corridor. Within five miles of the center, the average household income is \$122,779 with more than 75.4% of households earning more than \$50,000 and more than 58.6% earning more than \$75,000 per year.

A 1.28-acre outlot is also available.

#### **NEIGHBORING RETAILERS**

## **TRAFFIC COUNTS**

Fields Ertel Road - 33,000 Montgomery Road - 28,000 I-71 - 132,000