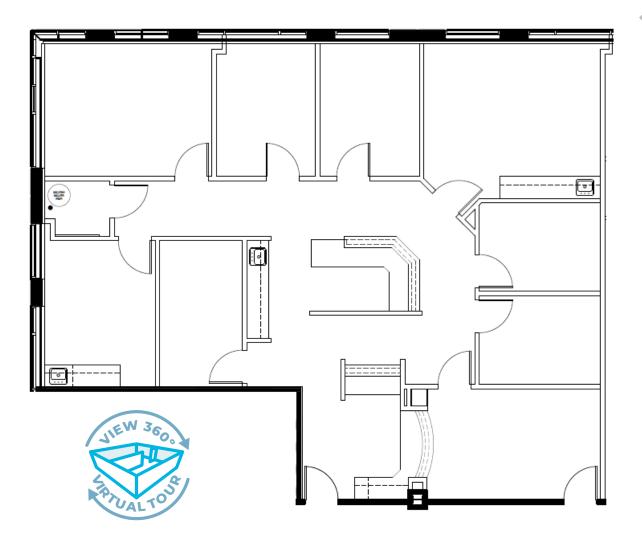

## FLOOR PLAN

SUITE 340: 2,230 SF

CONTACT ASHLEY CASSEL, SVP 713.490.3785 ashley.cassel@transwestern.

The information provided herein was obtained from sources believed reliable; however, Transwestern makes no guarantees, warranties or representations as to the completeness or accuracy thereof. The presentation of this property is submitted subject to errors, omissions, change of price or conditions, prior sale or lease, or withdrawal