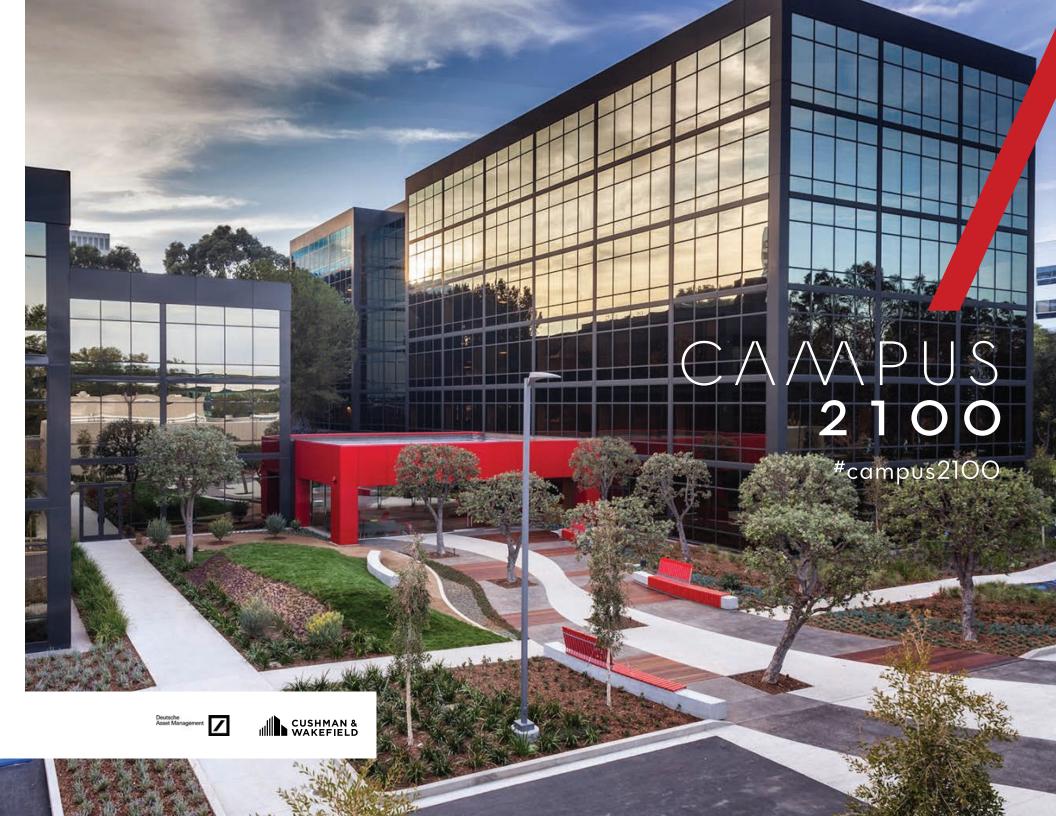

# CAMPUS 2100 IS A UNIQUE 3-BUILDING OFFICE COMPLEX

located in the heart of El Segundo's Superblock. Formerly CSC and Rhythm & Hues Corporate Headquarters, Campus 2100 now offers users the opportunity to take advantage of a unique campus setting. New collaborative open air courtyards accompanied by both creative and traditional office environments provide users with a variety of office space choices and sizes. Located less than 1 mile from the ocean, within a short distance to numerous amenities and freeways, Campus 2100 is the best choice for your company's new home.