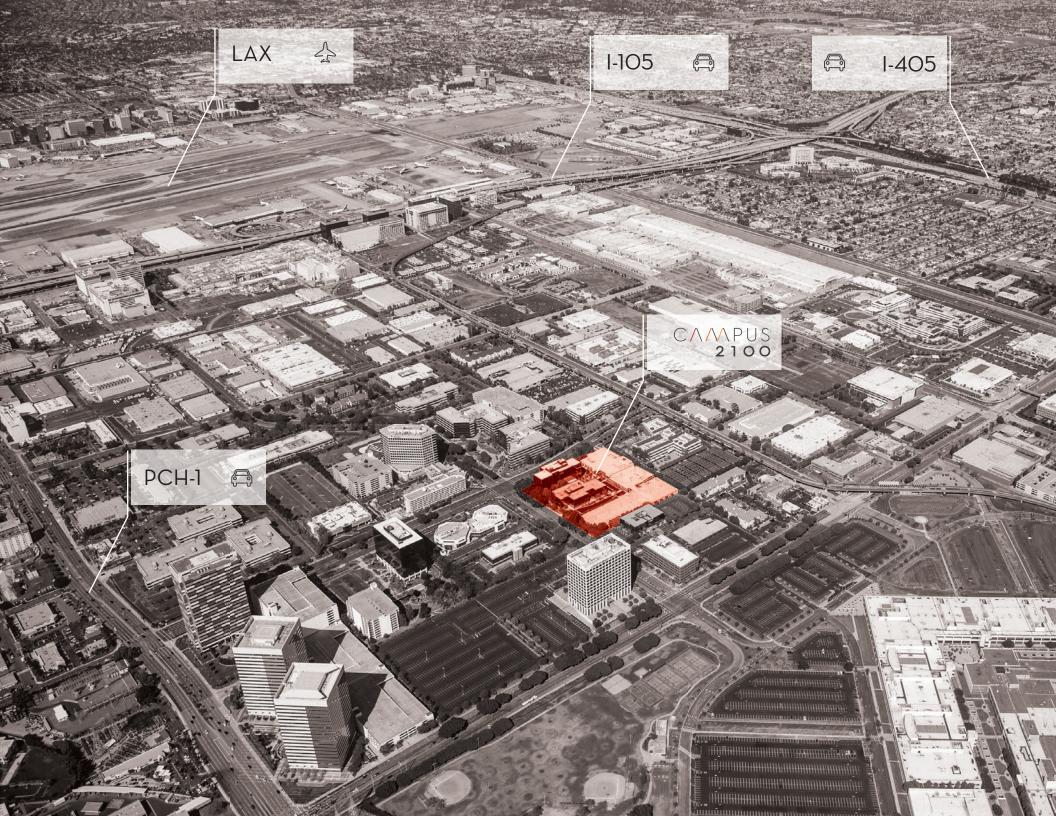

# CAMPUS 2100 IS A UNIQUE 3-BUILDING OFFICE COMPLEX

located in the heart of El Segundo's Superblock. Formerly CSC and Rhythm & Hues Corporate Headquarters, Campus 2100 now offers users the opportunity to take advantage of a unique campus setting. New collaborative open air courtyards accompanied by both creative and traditional office environments provide users with a variety of office space choices and sizes. Located less than 1 mile from the ocean, within a short distance to numerous amenities and freeways, Campus 2100 is the best choice for your company's new home.