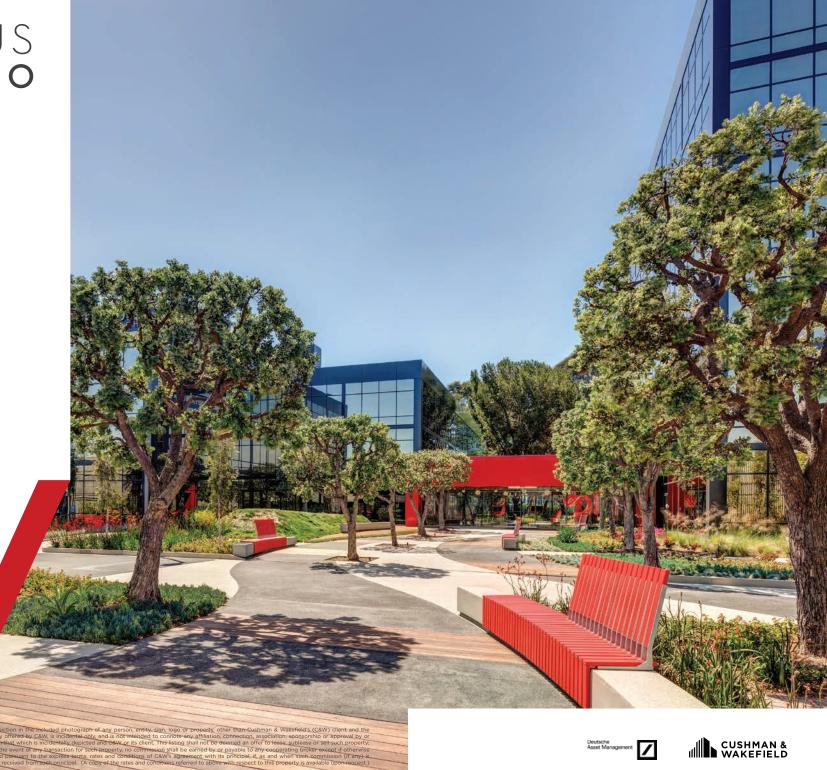

# CAMPUS 2100 IS A UNIQUE 3-BUILDING OFFICE COMPLEX

located in the heart of El Segundo's Superblock. Formerly CSC and Rhythm & Hues Corporate Headquarters, Campus 2100 now offers users the opportunity to take advantage of a unique campus setting. New collaborative open air courtyards accompanied by both creative and traditional office environments provide users with a variety of office space choices and sizes. Located less than 1 mile from the ocean, within a short distance to numerous amenities and freeways, Campus 2100 is the best choice for your company's new home.

**UNIQUE 3-BUILDING RETAIL & FOOD WITHIN CAMPUS SETTING** WALKING DISTANCE BISTRO & MEETING AREA **NEW LANDSCAPE COMPLETELY RENOVATED** & HARDSCAPE & REDEVELOPED **COVERED PARKING** STRUCTURE  $C \land \land \land PUS$ HIGHLIGHTS 2100 SUPERB ACCESS TO **PUBLIC TRANSPORTATION** & FREEWAYS **COLLABORATIVE IMMEDIATELY ADJACENT RESPONSIVE OWNERSHIP EXTERIOR COURTYARDS** TO DOUBLETREE HOTEL PRO-BUSINESS CITY WITH & SITTING AREA LIMITED TAXATION THEATRE