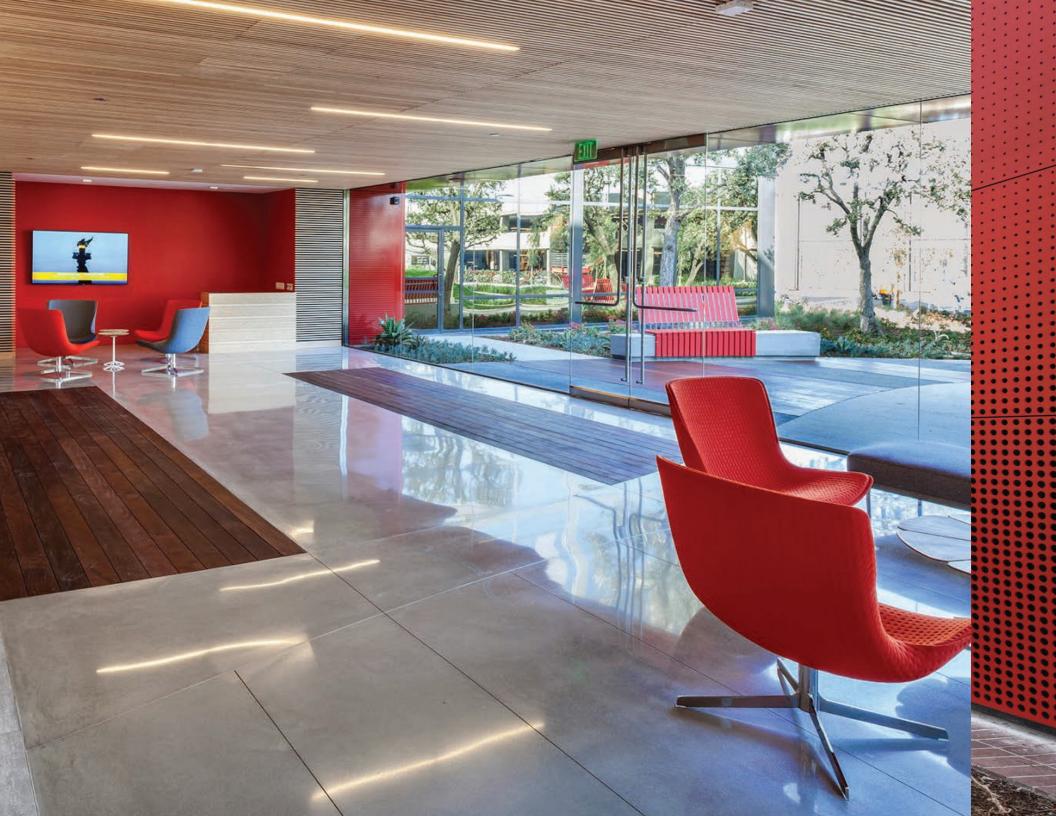

# CAMPUS 2100 IS A UNIQUE 3-BUILDING OFFICE COMPLEX

located in the heart of El Segundo's Superblock. Formerly CSC and Rhythm & Hues Corporate Headquarters, Campus 2100 now offers users the opportunity to take advantage of a unique campus setting. New collaborative open air courtyards accompanied by both creative and traditional office environments provide users with a variety of office space choices and sizes. Located less than 1 mile from the ocean, within a short distance to numerous amenities and freeways, Campus 2100 is the best choice for your company's new home.

#### 2100 GRAND

Suite 320: 2.714 RSF

- 6 story office building totaling 103,583 SF
- Spec Suites Available
- Flexible build out available
- Expansive lobby area
- Private landscaped garden area
- Fully fenced and secured area
- Excellent window line
- · Conference/Bistro on ground floor for Tenants use