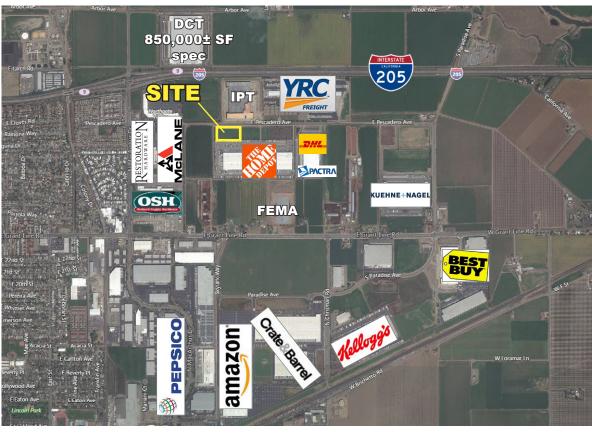

## LAND FOR SALE NORTHEAST INDUSTRIAL AREA E. PESCADERO AVENUE, TRACY, CA

**SIZE:** 4.73± Acres

ACCESS: Easily accessible via STAA approved

MacArthur Dr./ I-205 Interchange

**APN:** 213-070-83

**ZONING:** Industrial-NEI Specific Plan, City of Tracy

## **FEATURES:**

Rare, hard to find, "ready to build" industrial site in Tracy, CA, San Joaquin County's most desirable location. Easy access to I-205, I-5 and I-580. Strategically located 45 miles east of the Port of Oakland and 60 miles south of Sacramento.

Tracy's Northeast Industrial Area (NEI) is home to Amazon, Home Depot, YRC Inc., Kellogg's, McLane Food Services, Kuehne & Nagel, Restoration Hardware, Pepsico, Orchard Supply Hardware, Best Buy, Crate & Barrel and more.