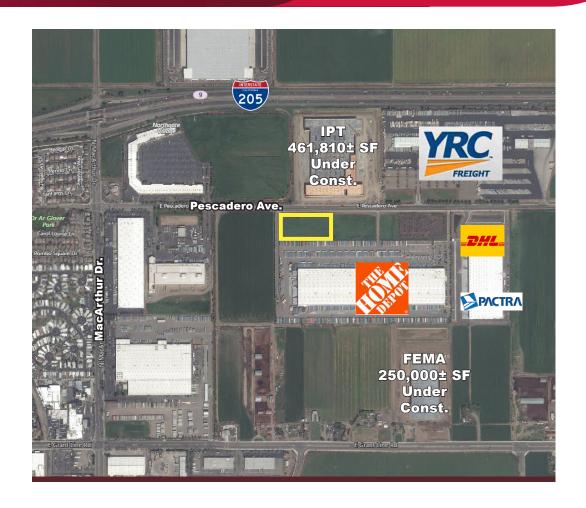

## LAND FOR SALE NORTHEAST INDUSTRIAL AREA E. PESCADERO AVENUE, TRACY, CA

**SIZE:** 4.73± Acres

ACCESS: Easily accessible via STAA approved

MacArthur Dr./ I-205 Interchange

**APN:** 213-070-83

**ZONING:** Industrial-NEI Specific Plan, City of Tracy

## **FEATURES:**

Rare, hard to find, "ready to build" industrial site in Tracy, CA, San Joaquin County's most desirable location. Easy access to I-205, I-5 and I-580. Strategically located 45 miles east of the Port of Oakland and 60 miles south of Sacramento.

Tracy's Northeast Industrial Area (NEI) is home to Amazon, Home Depot, YRC Inc., Kellogg's, McLane Food Services, Kuehne & Nagel, Restoration Hardware, Pepsico, Orchard Supply Hardware, Best Buy, Crate & Barrel and more.