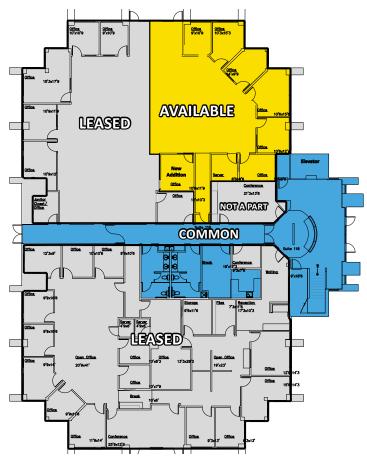

# FAIRWAYS AT SUPERSTITION SPRINGS 2500 S Power Rd | Mesa, AZ 85209 | Suite 116/117

#### SUITE OPTIONS FOR LEASE

±1,930 SF or ±2,500 SF Office Space

\$15.95 NNN/Yr

For More Information,
Please Contact:

TYSON BREINHOLT D 480.966.7513

M 602.315.7131 TBREINHOLT@CPIAZ.COM **RYAN EDWARDS** 

D 480.621.3290 M 480.760.5044 REDWARDS@CPIAZ.COM