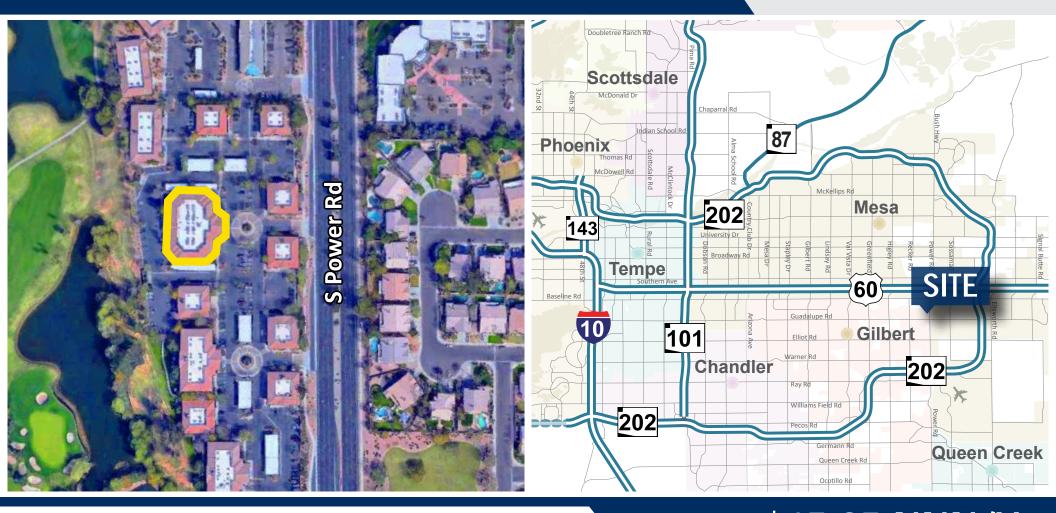

FAIRWAYS AT SUPERSTITION SPRINGS 2500 S Power Rd | Mesa, AZ 85209 | Suite 116/117

### SUITE OPTIONS FOR LEASE

±1,930 SF or ±2,500 SF Office Space

\$15.95 NNN/Yr

For More Information,
Please Contact:

TYSON BREINHOLT D 480.966.7513

M 602.315.7131 TBREINHOLT@CPIAZ.COM RYAN EDWARDS

D 480.621.3290 M 480.760.5044 REDWARDS@CPIAZ.COM