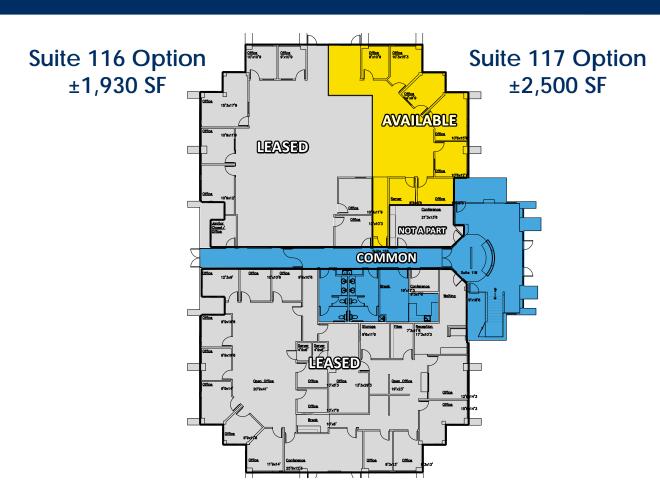

# FAIRWAYS AT SUPERSTITION SPRINGS 2500 S Power Rd | Mesa, AZ 85209 | Suite 116/117

### SUITE OPTIONS FOR LEASE

±1,930 SF or ±2,500 SF Office Space

\$15.95 NNN/Yr

For More Information, Please Contact:

**TYSON BREINHOLT** 

D 480.966.7513 M 602.315.7131 TBREINHOLT@CPIAZ.COM **RYAN EDWARDS** 