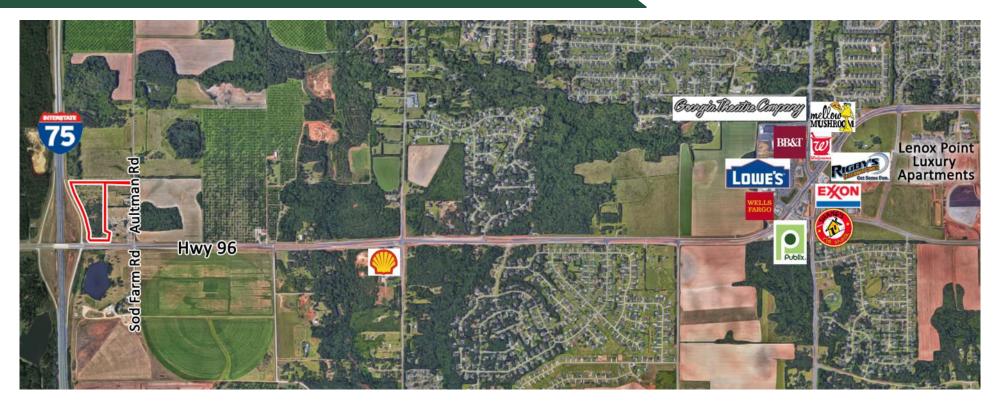

# Sale Price: \$995,000

FOR MORE INFORMATION CONTACT

**Chad W. Bevill** Cell: 478-954-2159 Main: 478-746-9421 • 17.69± Acres

- 2 Parcels "Sold Together"
- Adjacent 4.82± Acres is also for sale
- Level property with great visibility
- 475' frontage on Hwy 96 with access from Aultman Road also
- Zoned Commercial
- 12,400 VPD
- Located at the corner of Hwy 96 and I-75 in Peach County
- Off I-75, a growing corridor of distribution/warehouse facilities
- Businesses nearby include Publix, Lowe's, Wells Fargo, Mellow Mushroom, Rigby's Entertainment Complex & Water Park.