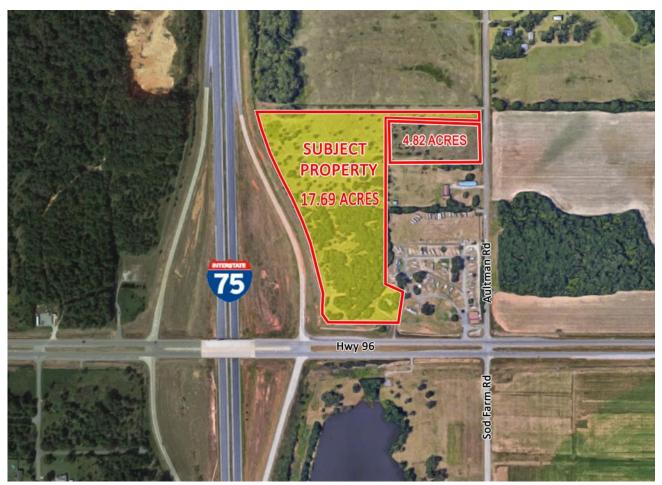

## 17.69± ACRES FOR SALE Hwy 96 @ I-75, Fort Valley, GA 31030

# Sale Price: \$995,000

FOR MORE INFORMATION CONTACT

**Chad W. Bevill** Cell: 478-954-2159 Main: 478-746-9421 • 17.69± Acres

- 2 Parcels "Sold Together"
- Adjacent 4.82± Acres is also for sale
- Level property with great visibility
- 475' frontage on Hwy 96 with access from Aultman Road also
- Zoned Commercial
- 12,400 VPD
- Located at the corner of Hwy 96 and I-75 in Peach County
- Off I-75, a growing corridor of distribution/warehouse facilities
- Businesses nearby include Publix, Lowe's, Wells Fargo, Mellow Mushroom, Rigby's Entertainment Complex & Water Park.