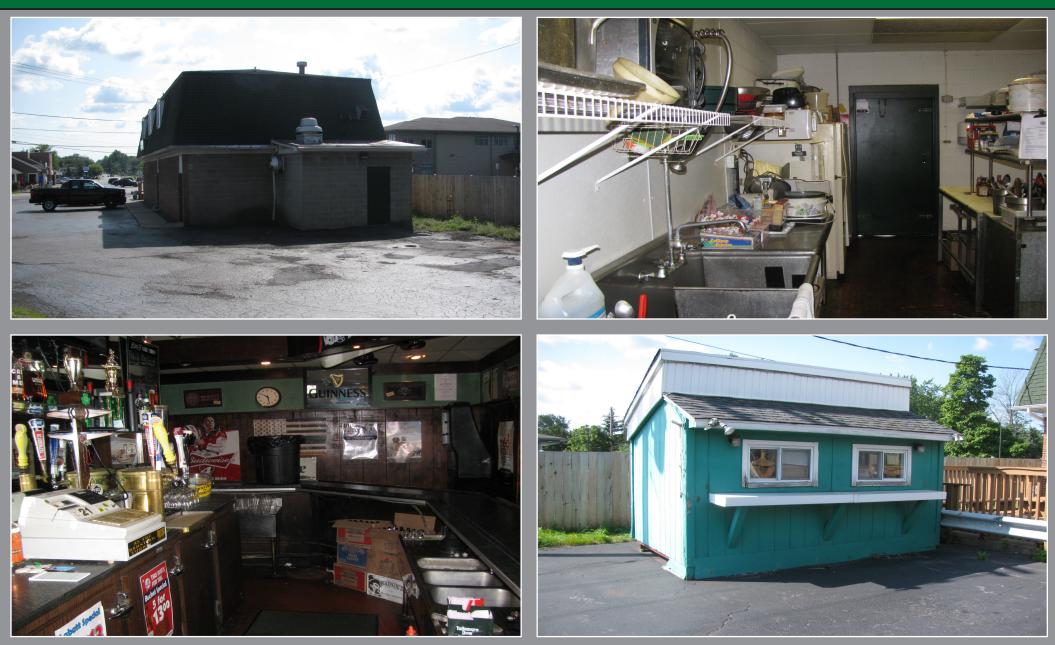

# FOR SALE: Riley's Bar & Lounge 1781 Orchard Park Rd., West Seneca, NY

### **Property Overview**

- 3,584 SF Riley's Bar and Lounge
- Long established, operating & turn-key
- Good demographics and traffic count
- Parking for 30 cars
- Outdoor patio
- Located just North of Southwestern Blvd., at the Orchard Park border.

- 2nd floor office space
- Owner retiring
- Recent appraisal available