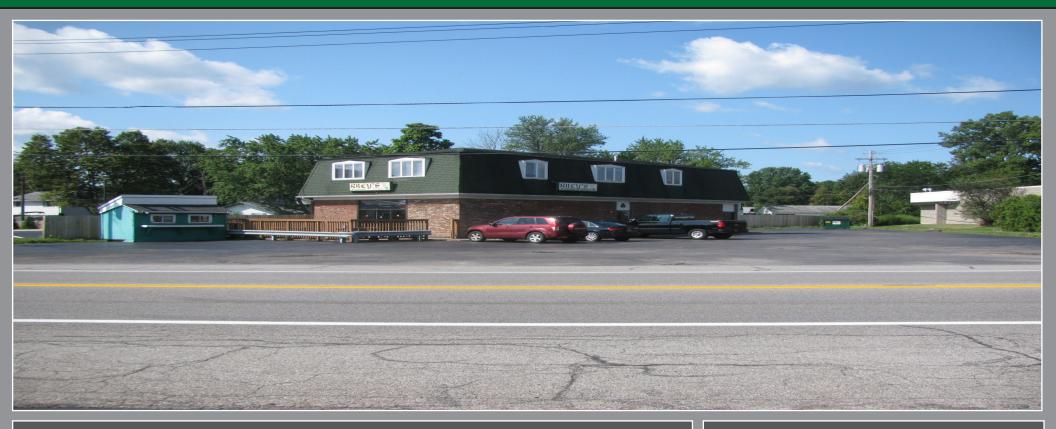

# FOR SALE: Riley's Bar & Lounge 1781 Orchard Park Rd., West Seneca, NY

### **Property Overview**

- 3,584 SF Riley's Bar and Lounge
- Long established, operating & turn-key
- Good demographics and traffic count
- Parking for 30 cars
- Outdoor patio
- Located just North of Southwestern Blvd., at the Orchard Park border.

- 2nd floor office space
- Owner retiring
- Recent appraisal available

### Purchase Price: \$369,000