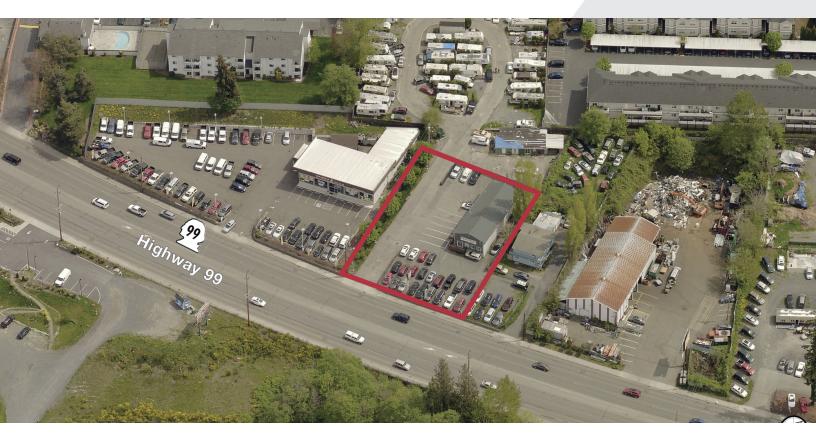

# 16101 Highway 99

16101 Highway 99 Lynnwood, Washington 98087

#### **Property Highlights**

Building Size: 2,400 SF

Lot Size: 22,132 SF

Zoning: GC

Year Built: 2004

Excellent visibility and frontage on Highway 99

4 grade level doors

Owner-user opportunity