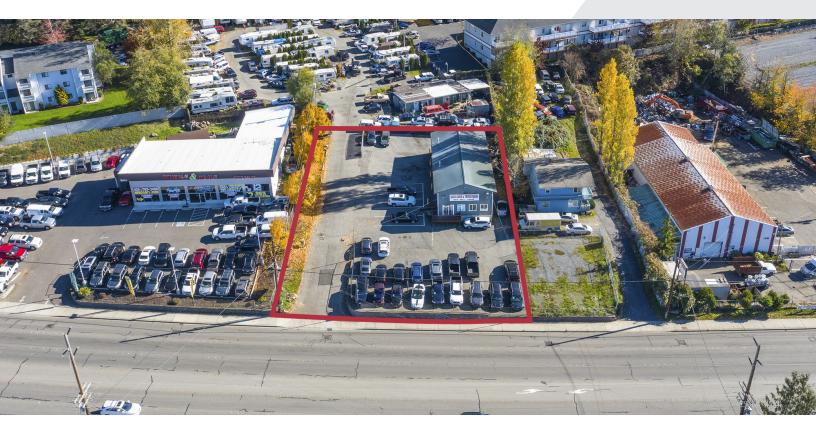

# 16101 Highway 99

16101 Highway 99 Lynnwood, Washington 98087

#### **Property Highlights**

Building Size: 2,400 SF

Lot Size: 22,132 SF

Zoning: GC

Year Built: 2004

Excellent visibility and frontage on Highway 99

4 grade level doors

Owner-user opportunity