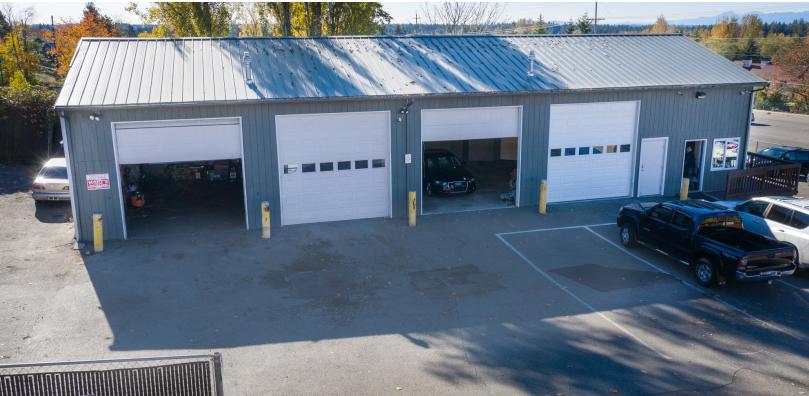

#### **Property Highlights**

Building Size: 2,400 SF

Lot Size: 22,132 SF

Zoning: GC

Year Built: 2004

Excellent visibility and frontage on Highway 99

4 grade level doors

Owner-user opportunity