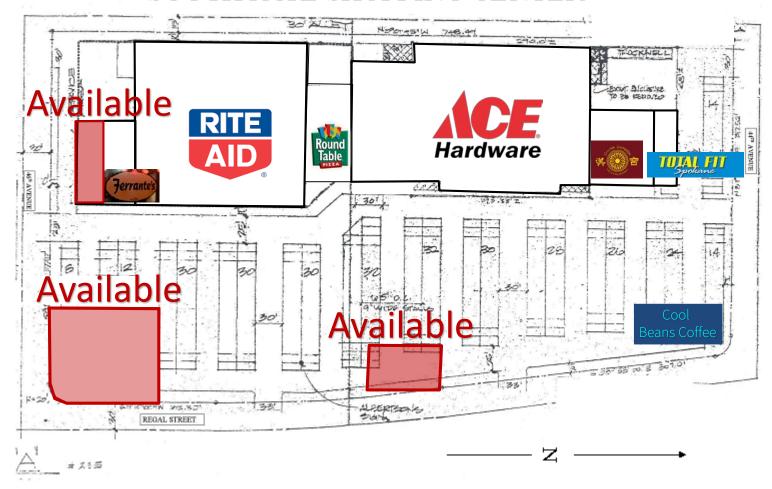

# 4508-4600 S. Regal St.

Spokane, Washington 99223 Property Features:

- Space Available:
  - 3,500 SF (Pad Site)
    - \$5,000/ Month
  - 720 SF (Former U-Haul)
    - \$22.00/SF NNN
  - 121 SF (Former Drive Thru Juice/ Coffee Stand)
    - \$2,500/ Month NNN
- Population Within 3 Miles: 61,622
- Population Within 5 Miles: 118,583
- Great Exposure with 23,800 Cars Per Day on Regal
- Nearby Tenants:
  - Rite Aid, Shopko, Target, Ace Hardware, Jiffy Lube, AT&T, Wendy's, McDonalds, Verizon Wireless, Trader Joe's, etc.

### SOUTHGATE SHOPPING CENTER

For More Information, Contact:

Chris Bell, SIOR

+1 509 622 3538 cbell@naiblack.com