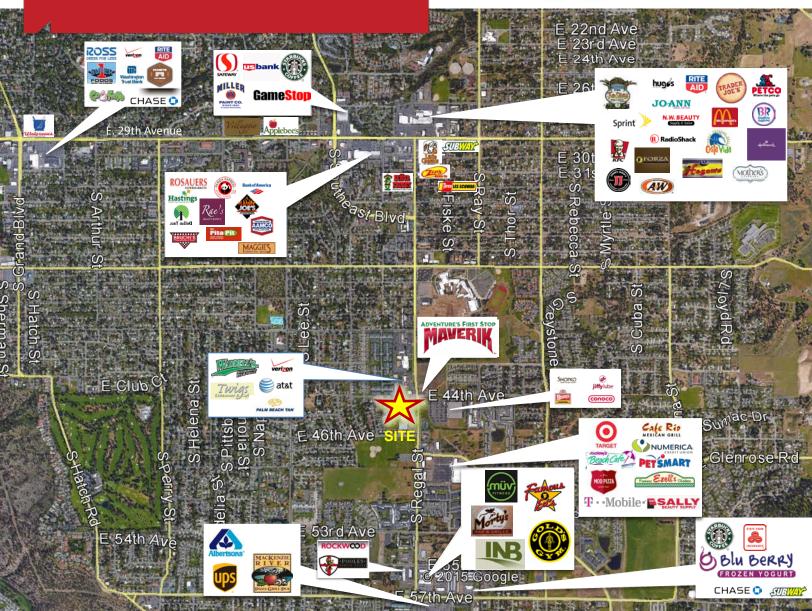

# 4508-4600 S. Regal St.

Spokane, Washington 99223 Property Features:

- Space Available:
  - 3,500 SF (Pad Site)
    - \$5,000/ Month
  - 720 SF (Former U-Haul)
    - \$22.00/SF NNN
  - 121 SF (Former Drive Thru Juice/ Coffee Stand)
    - \$2,500/ Month NNN
- Population Within 3 Miles: 61,622
- Population Within 5 Miles: 118,583
- Great Exposure with 23,800 Cars Per Day on Regal
- Nearby Tenants:
  - Rite Aid, Shopko, Target, Ace Hardware, Jiffy Lube, AT&T, Wendy's, McDonalds, Verizon Wireless, Trader Joe's, etc.