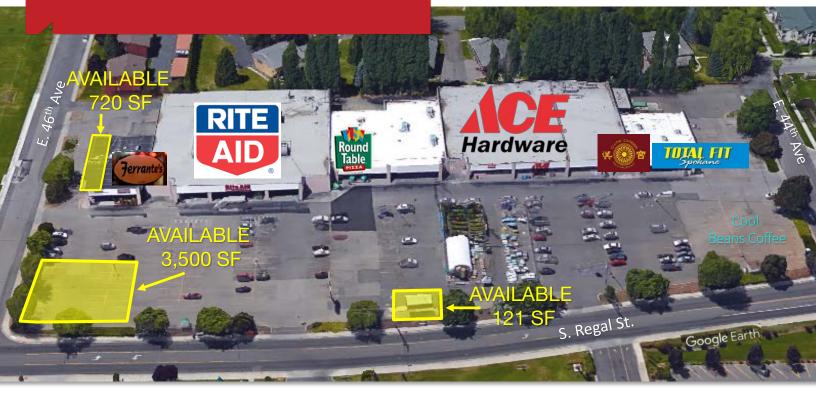

# 4508-4600 S. Regal St.

Spokane, Washington 99223 Property Features:

- Space Available:
  - 3,500 SF (Pad Site)
    - \$5,000/ Month
  - 720 SF (Former U-Haul)
    - \$22.00/SF NNN
  - 121 SF (Former Drive Thru Juice/ Coffee Stand)
    - \$2,500/ Month NNN
- Population Within 3 Miles: 61,622
- Population Within 5 Miles: 118,583
- Great Exposure with 23,800 Cars Per Day on Regal
- Nearby Tenants:
  - Rite Aid, Shopko, Target, Ace Hardware, Jiffy Lube, AT&T, Wendy's, McDonalds, Verizon Wireless, Trader Joe's, etc.