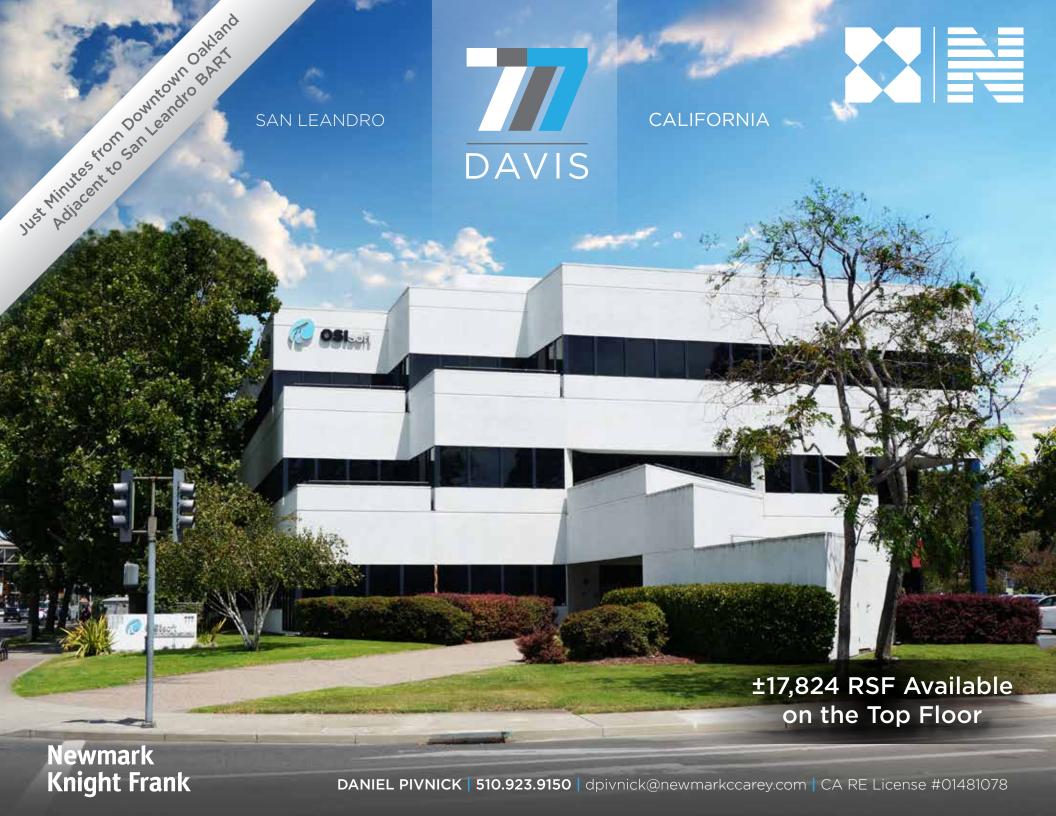

## **PROJECT HIGHLIGHTS**

- > Located directly next to San Leandro BART Station
  - > 14 minutes by BART from Downtown Oakland
  - > 24 minutes by BART from San Francisco
- > Up to ±17,824 RSF available on top floor
- > Combination of open plan and private offices / conferencing space
- > Great Natural Light
- > New, high end improvements throughout
- > Connected to Lit San Leandro