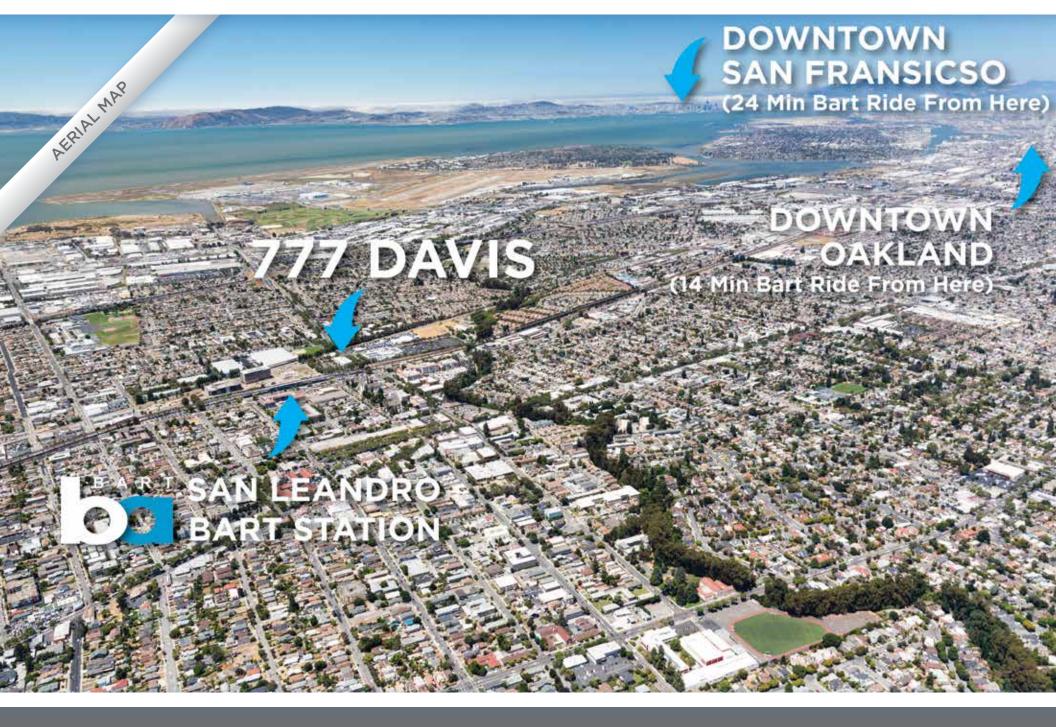

## **PROJECT HIGHLIGHTS**

- > Located directly next to San Leandro BART Station
  - > 14 minutes by BART from Downtown Oakland
  - > 24 minutes by BART from San Francisco
- > Up to ±17,824 RSF available on top floor
- > Combination of open plan and private offices / conferencing space
- > Great Natural Light
- > New, high end improvements throughout
- > Connected to Lit San Leandro

  (Offers state of the art fiber optic internet connections to businesses)

1111 Broadway, Suite 100, Oakland, CA 94607 | 09/17

Newmark Knight Frank

The information contained herein has been obtained from sources deemed reliable but has not been verified and no guarantee, warranty or representation, either express or implied, is made with respect to such information. Terms of sale or lease and availability are subject to change or withdrawal without notice.