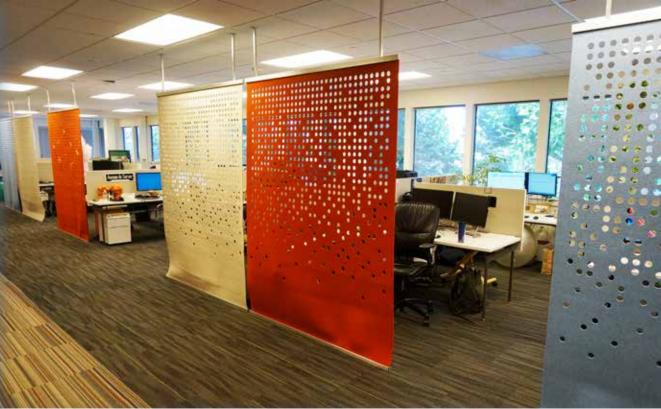

## **PROJECT HIGHLIGHTS**

- > Located directly next to San Leandro BART Station
  - > 14 minutes by BART from Downtown Oakland
  - > 24 minutes by BART from San Francisco
- > Up to ±17,824 RSF available on top floor
- > Combination of open plan and private offices / conferencing space
- > Great Natural Light
- > New, high end improvements throughout
- > Connected to Lit San Leandro