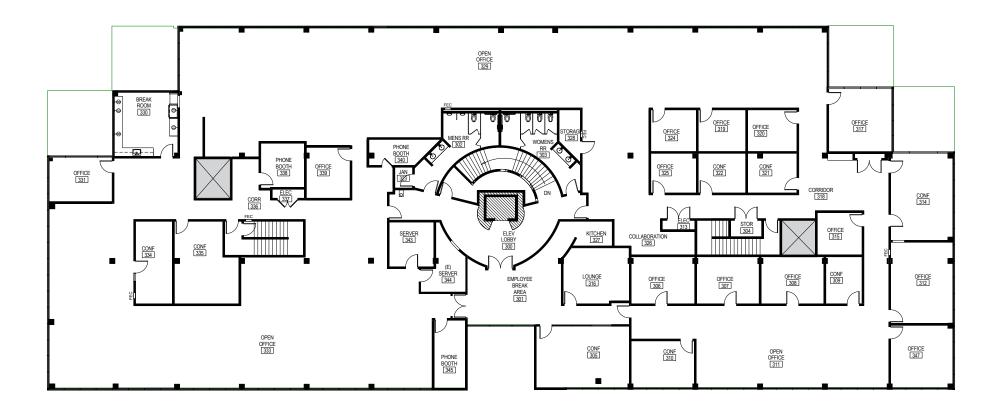

## **PROJECT HIGHLIGHTS**

- > Located directly next to San Leandro BART Station
  - > 14 minutes by BART from Downtown Oakland
  - > 24 minutes by BART from San Francisco
- > Up to ±17,824 RSF available on top floor
- > Combination of open plan and private offices / conferencing space
- > Great Natural Light
- > New, high end improvements throughout
- > Connected to Lit San Leandro