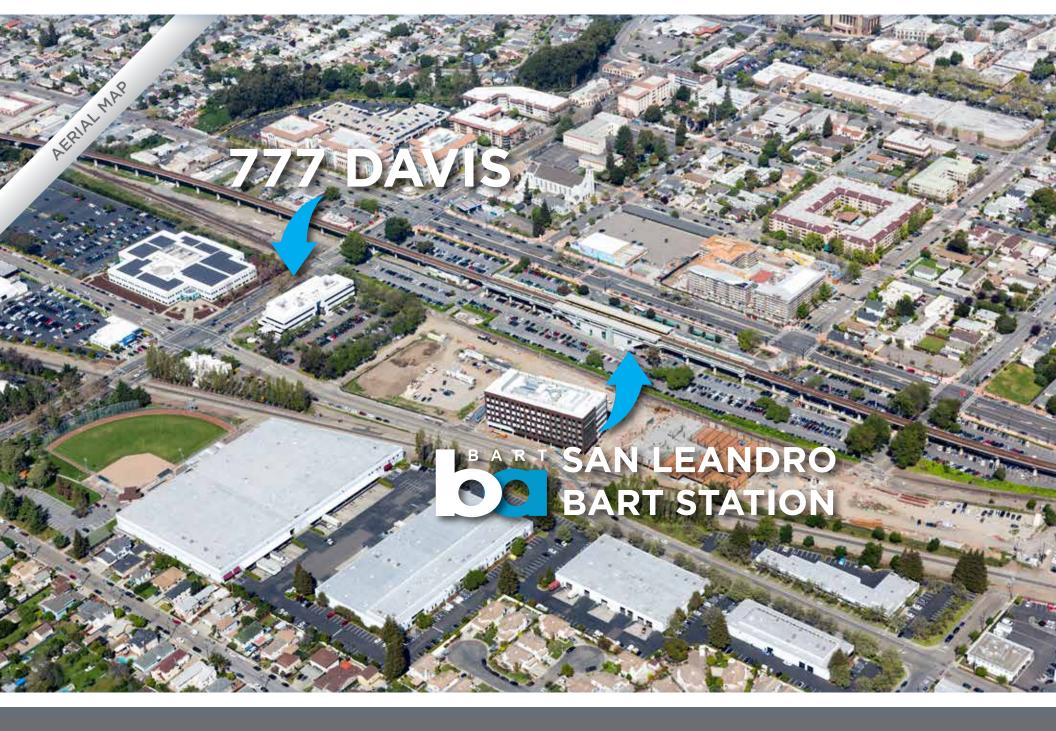

## **PROJECT HIGHLIGHTS**

- > Located directly next to San Leandro BART Station
  - > 14 minutes by BART from Downtown Oakland
  - > 24 minutes by BART from San Francisco
- > Up to ±17,824 RSF available on top floor
- > Combination of open plan and private offices / conferencing space
- > Great Natural Light
- > New, high end improvements throughout
- > Connected to Lit San Leandro

  (Offers state of the art fiber optic internet connections to businesses)

1111 Broadway, Suite 100, Oakland, CA 94607 | 09/17

Newmark Knight Frank

The information contained herein has been obtained from sources deemed reliable but has not been verified and no guarantee, warranty or representation, either express or implied, is made with respect to such information. Terms of sale or lease and availability are subject to change or withdrawal without notice.