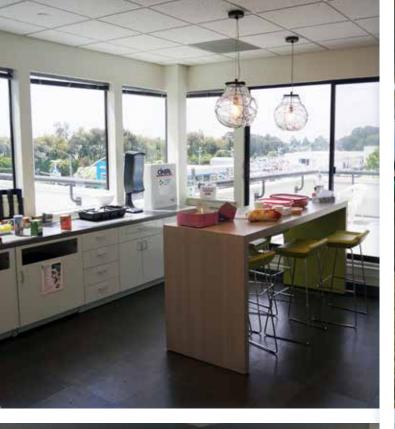

## **PROJECT HIGHLIGHTS**

- > Located directly next to San Leandro BART Station
  - > 14 minutes by BART from Downtown Oakland
  - > 24 minutes by BART from San Francisco
- > Up to ±17,824 RSF available on top floor
- > Combination of open plan and private offices / conferencing space
- > Great Natural Light
- > New, high end improvements throughout
- > Connected to Lit San Leandro