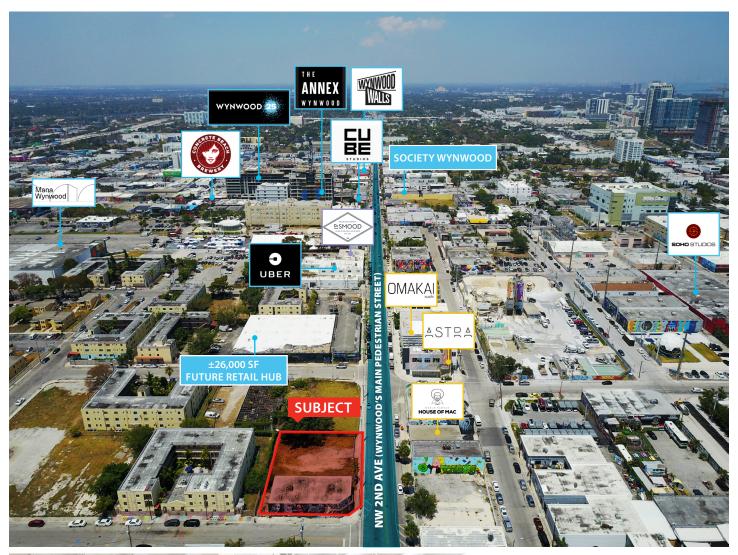

## Property Highlights

Avison Young is pleased to present a special opportunity 2032 NW 2nd Ave, a 3,111 SF freestanding retail building located at the Southern Gateway to the thriving Wynwood Arts District. The building can accommodate a full variety of uses, retail, office, and more. A tenant will enjoy premium exposure to all the visitors entering the market on NW 2nd Ave, the Wynwood's main and most trafficked artery.

Asking Rent \$50 NNN
Long Time Owner-Minimal Operating Expenses



WYNWOOD ARTS
DISTRICT MIAMI'S HUB OF
ARTS AND CULTURE



SINGLE TENANT FREESTANDING BUILDING



DIRECTLY ON WYNWOOD'S ARTERIAL ROADWAY (NW 2ND AVENUE)



HIGH EXPOSURE SIGNAGE & MURAL OPPORTUNITY



**HIGH CEILINGS** 



STREET LEVEL ROLL-UP DOOR





#### Brian de la Fe

Map Locator 2032 NW 2nd Avenue





## Property Stats

| Address                   | 2032 NW 2nd Ave<br>Miami, FL 33127 |
|---------------------------|------------------------------------|
| Rentable Building<br>Area | 3,111 SF                           |
| Lot Area                  | 0.30 AC                            |
| Year Built                | 1951                               |
| Туре                      | Freestanding Retail                |

#### Brian de la Fe

Vice President D 305 476 7134 brian.delafe@avisonyoung.com