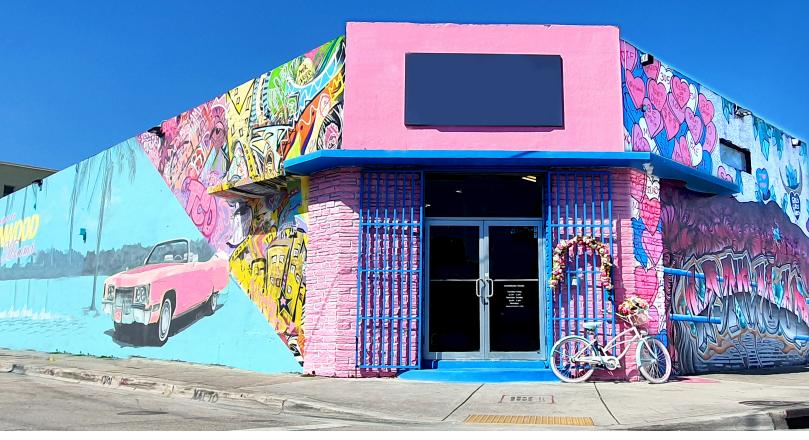

### Property Highlights

Avison Young is pleased to present a special opportunity 2032 NW 2nd Ave, a 3,111 SF freestanding retail building located at the Southern Gateway to the thriving Wynwood Arts District. The building can accommodate a full variety of uses, retail, office, and more. A tenant will enjoy premium exposure to all the visitors entering the market on NW 2nd Ave, the Wynwood's main and most trafficked artery.

Asking Rent \$50 NNN
Long Time Owner-Minimal Operating Expenses

WYNWOOD ARTS
DISTRICT MIAMI'S HUB OF
ARTS AND CULTURE

SINGLE TENANT FREESTANDING BUILDING

DIRECTLY ON WYNWOOD'S ARTERIAL ROADWAY (NW 2ND AVENUE)

HIGH EXPOSURE SIGNAGE & MURAL OPPORTUNITY

**HIGH CEILINGS** 

STREET LEVEL ROLL-UP DOOR