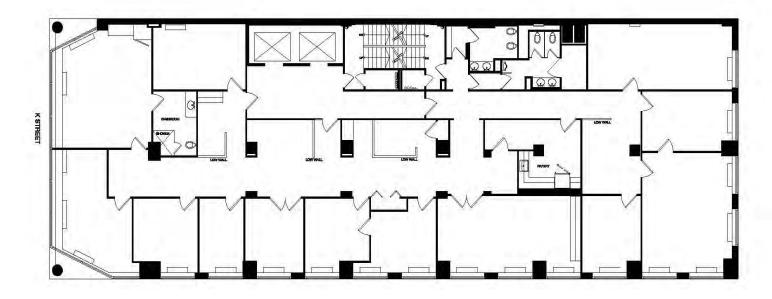

|
| Otti   | 3,000           | \$45.00 FS              | 14000         | 1 Tork or Building                                            |
| 300    | 2,500-<br>5,792 | \$37.50-<br>\$44.00 FS  | Now           | Full Floor                                                    |
| ام مرا | E 440           | \$36.00 -               | LEASED        | Cull Floor                                                    |
| ZHU    | 3,110           | \$43.00 FS              | INOW          | 1 411 1 1001                                                  |











Leasing Information: Paul DeFilippes
John Duffy
Nathan Wilson

202.682.9113 202.682.9114 202.682.6260 paul@summitcre.com jduffy@summitcre.com nwilson@summitcre.com



# 1627 K Street, NW

8th Floor - 5,792 SF



7th Floor - 5,792 SF





## 1627 K Street, NW

#### 3rd Floor - Full Floor 5,792 SF



**Leasing Information:** Paul DeFilippes John Duffy

John Duffy 202.682.9114 Nathan Wilson 202.682.6260

202.682.9113

paul@summitcre.com jduffy@summitcre.com nwilson@summitcre.com