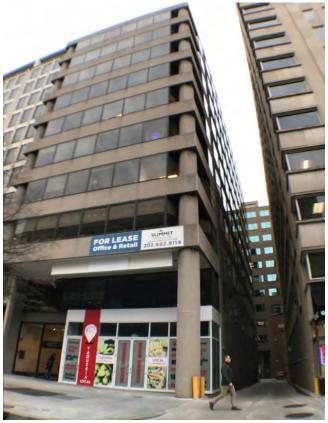

### 1627 K Street, NW

17,376 SF Available on K Street

- One Block from Farragut North and Farragut West Metro Stations
- Farragut Square Views
- Windows on 3 Sides
- Office Rent: \$36.00-\$45.00 /SF
- Ample store space

#### **2018 BASE BUILDING IMPROVEMENTS:**

- New Electronic Lobby Directory
- New Schindler Elevators
- Renovated Elevator Cabs
- Restrooms completely renovated
- Taqueria Local now open

| Floor  | Size /<br>SF    | Rent<br>(per SF)        | Available     | Comments                                                      |
|--------|-----------------|-------------------------|---------------|---------------------------------------------------------------|
| 444    | 4 000           | \$44.00-                | LEASED<br>Now | Plug & Play<br>High end new build-out<br>New FF&E available   |
| 1101   | 4,000           | \$47.50 FS              | NOW           | 3 sides of windows<br>Building wide balcony<br>along K Street |
| 8th    | 5,792           | \$37.50 -<br>\$44.00 FS | Now           | Two Floor Opportunity                                         |
| 7th    | 5,792           | \$38.00 -<br>\$45.00 FS | INOW          | Two Floor Opportunity                                         |
| Cth    | 2 000           | \$41.00 -               | LEASED        | Front of Duilding                                             |
| Otti   | 3,000           | \$45.00 FS              | 14000         | 1 Tork or Building                                            |
| 300    | 2,500-<br>5,792 | \$37.50-<br>\$44.00 FS  | Now           | Full Floor                                                    |
| ام مرا | E 440           | \$36.00 -               | LEASED        | Cull Floor                                                    |
| ZHU    | 3,110           | \$43.00 FS              | INOW          | 1 411 1 1001                                                  |