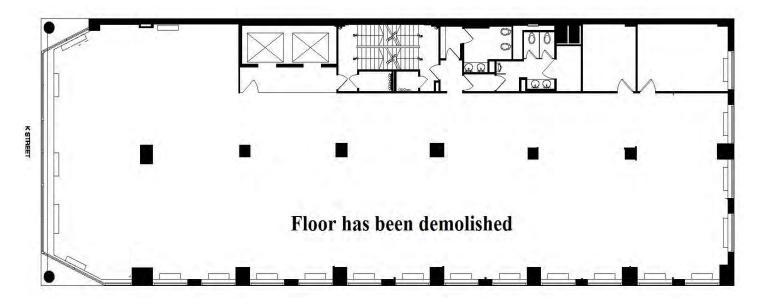

|
| Otti   | 3,000           | \$45.00 FS              | 14000         | 1 Tork or Building                                            |
| 300    | 2,500-<br>5,792 | \$37.50-<br>\$44.00 FS  | Now           | Full Floor                                                    |
| ام مرا | E 440           | \$36.00 -               | LEASED        | Cull Floor                                                    |
| ZHU    | 3,110           | \$43.00 FS              | INOW          | 1 411 1 1001                                                  |











Leasing Information: Paul DeFilippes
John Duffy
Nathan Wilson

202.682.9113 202.682.9114 202.682.6260 paul@summitcre.com jduffy@summitcre.com nwilson@summitcre.com



# 1627 K Street, NW

8th Floor - 5,792 SF



7th Floor - 5,792 SF





## 1627 K Street, NW

#### 3rd Floor - Full Floor 5,792 SF



**Leasing Information:** Paul DeFilippes John Duffy

John Duffy 202.682.9114 Nathan Wilson 202.682.6260

202.682.9113

paul@summitcre.com jduffy@summitcre.com nwilson@summitcre.com