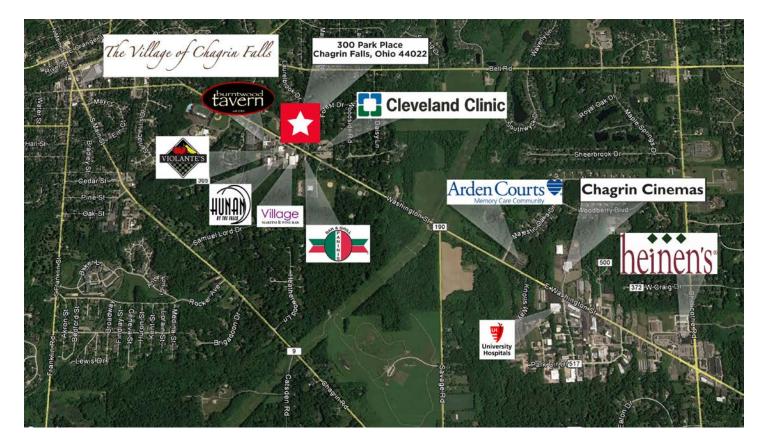

eb** Sales Associate 216.525.1488 dleb@crescorealestate.com

3 Summit Park Drive, Suite 200 Cleveland, Ohio 44131 Main 216.520.1200 216.520.1828 Fax crescorealestate.com

Independently Owned and Operated / A Member of the Cushman & Wakefield Alliance





PARK PLACE 300 - 325 - 395 Park Place Chagrin Falls, Ohio 44022

#### UNIT 325 - 540 SF

#### UNIT 395 - 820 SF



Eric M. Schreibman Vice President 216.525.1471 eschreibman@crescorealestate.com **David Leb** Sales Associate 216.525.1488 dleb@crescorealestate.com

3 Summit Park Drive, Suite 200 Cleveland, Ohio 44131 Main 216.520.1200 216.520.1828 Fax crescorealestate.com

Independently Owned and Operated / A Member of the Cushman & Wakefield Alliance





PARK PLACE 300 - 325 - 395 Park Place Chagrin Falls, Ohio 44022

## **Aerial Map**



#### **Demographics**

|                    | 1 Mile    | 3 Mile    | 5 Mile    |
|--------------------|-----------|-----------|-----------|
| Population         | 4,040     | 18,002    | 44,647    |
| AVG. HH Income     | \$116,240 | \$125,065 | \$128,911 |
| Daytime Population | 2,858     | 8,949     | 23,033    |

Eric M. Schreibman Vice President 216.525.1471 eschreibman@crescorealestate.com **David Leb** Sales Associate 216.525.1488 dleb@crescorealestate.com

3 Summit Park Drive, Suite 200 Cleveland, Ohio 44131 Main 216.520.1200 216.520.1828 Fax crescorealestate.com

Independently Owned and Operated / A Member of the Cushman & Wakefield Alliance





PARK PLACE 300 - 325 - 395 Park Place Chagrin Falls, Ohio 44022

## **Property Photos**



Eric M. Schreibman Vice President 216.525.1