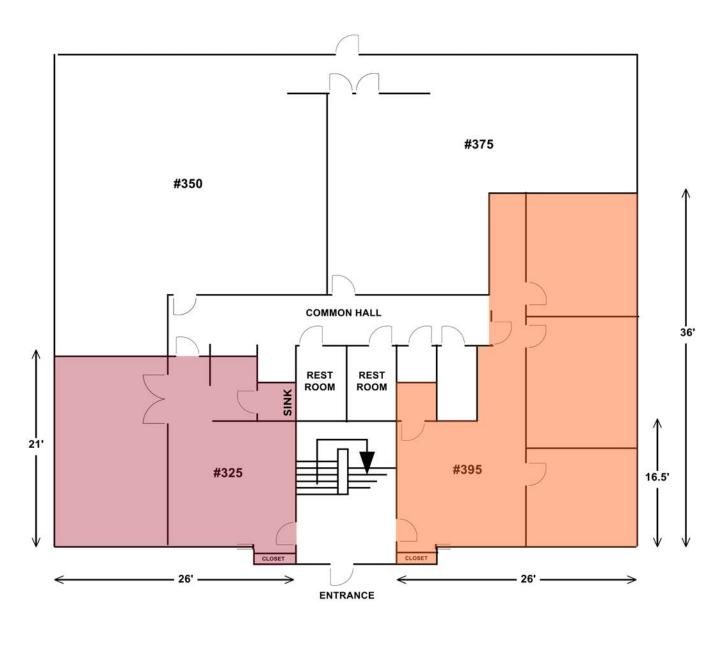

#### UNIT 325 - 540 SF

#### UNIT 395 - 820 SF

Eric M. Schreibman Vice President 216.525.1471 eschreibman@crescorealestate.com **David Leb** Sales Associate 216.525.1488 dleb@crescorealestate.com

3 Summit Park Drive, Suite 200 Cleveland, Ohio 44131 Main 216.520.1200 216.520.1828 Fax crescorealestate.com

#### **Multiple Office Condos Available for Sale or Lease**

- Unit 300:
  - 3,000 RSF on the second floor
  - Open space with eight (8) offices, reception area, conference room and two (2) in-suite restrooms
  - Sale Price reduced to \$325,000.00
- Unit 325:
  - 540 SF on the first floor
  - For Sale at \$69,000.00
- Unit 395:
  - 820 SF located on the first floor
  - For Sale at \$99,000.00