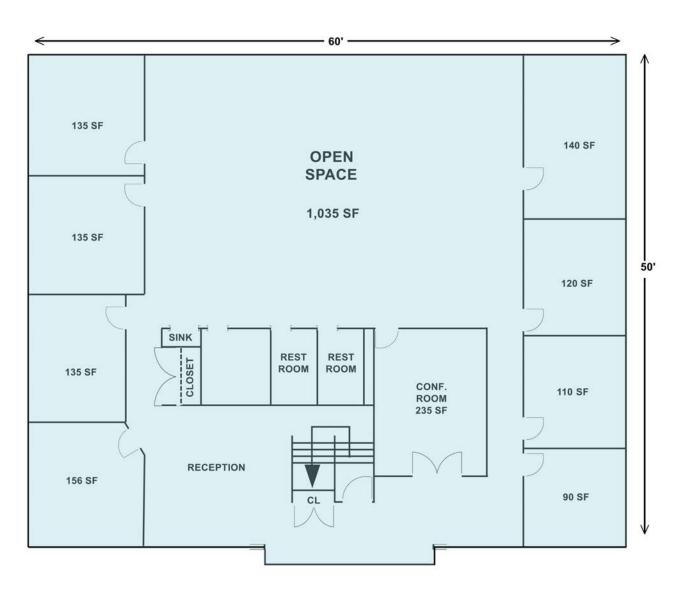

## UNIT 300 - 3,000 SF

Eric M. Schreibman

Vice President 216.525.1471 eschreibman@crescorealestate.com **David Leb** Sales Associate 216.525.1488 dleb@crescorealestate.com

3 Summit Park Drive, Suite 200 Cleveland, Ohio 44131 Main 216.520.1200 216.520.1828 Fax crescorealestate.com

#### **Multiple Office Condos Available for Sale or Lease**

- Unit 300:
  - 3,000 RSF on the second floor
  - Open space with eight (8) offices, reception area, conference room and two (2) in-suite restrooms
  - Sale Price reduced to \$325,000.00
- Unit 325:
  - 540 SF on the first floor
  - For Sale at \$69,000.00
- Unit 395:
  - 820 SF located on the first floor
  - For Sale at \$99,000.00