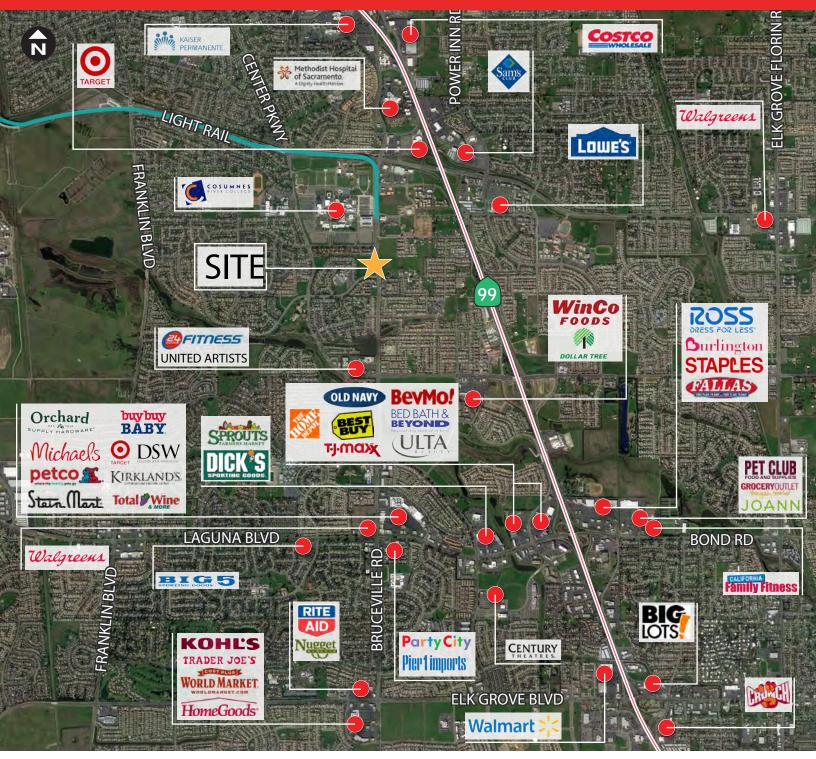

### Laguna Land For Sale Bruceville Rd @ Jacinto Rd Sacramento, CA

#### ±4.26 Acres For Sale

- C-1-A land can accomodate office, medical, multifamily by right and memory care/assisted living with a conditional use permit.
- Assessor's parcel number: 117-0202-029-0000
- Asking Price: \$2,250,000