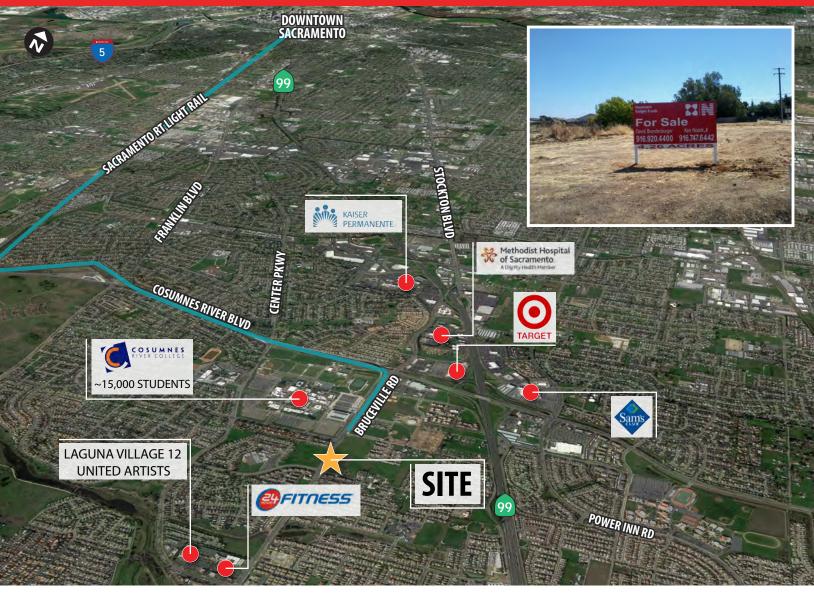

### Laguna Land For Sale Bruceville Rd @ Jacinto Rd Sacramento, CA

#### ±4.26 Acres For Sale

- C-1-A land can accomodate office, medical, multifamily by right and memory care/assisted living with a conditional use permit.
- Assessor's parcel number: 117-0202-029-0000
- Asking Price: \$2,250,000