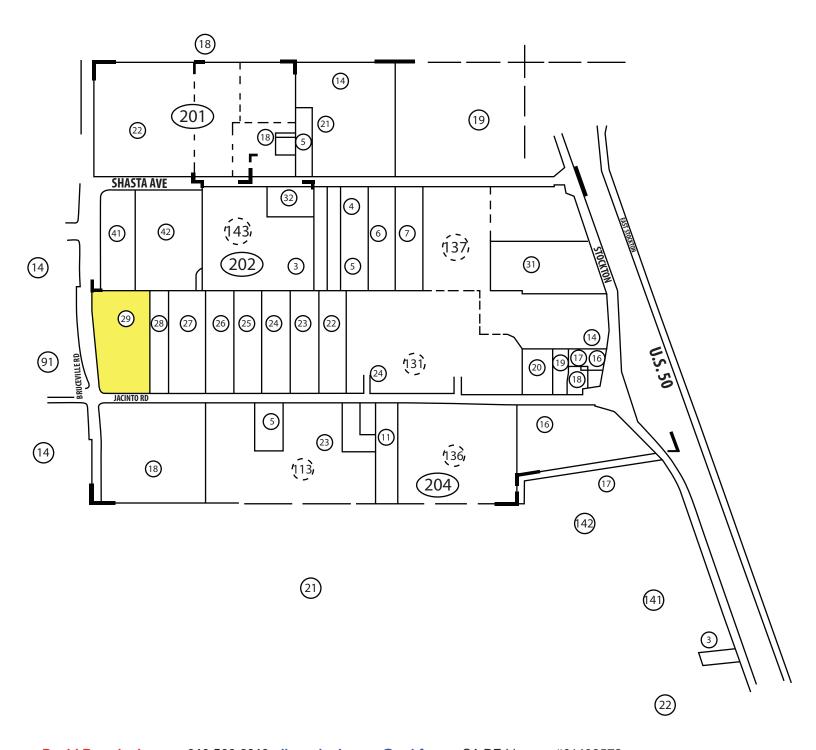

### Laguna Land For Sale Bruceville Rd @ Jacinto Rd Sacramento, CA

#### ±4.26 Acres For Sale

- C-1-A land can accomodate office, medical, multifamily by right and memory care/assisted living with a conditional use permit.
- Assessor's parcel number: 117-0202-029-0000
- Asking Price: \$2,250,000