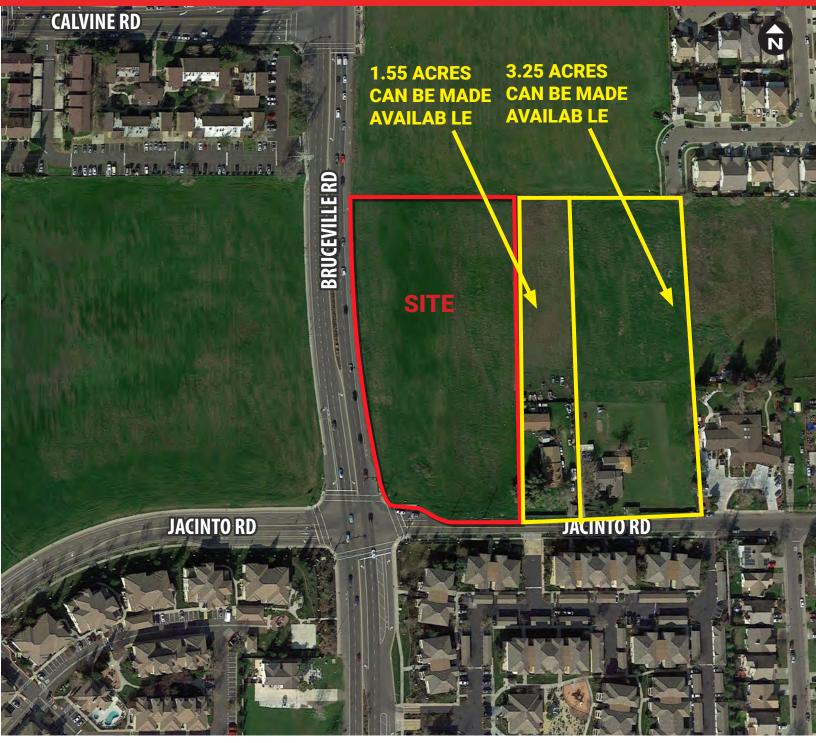

### Laguna Land For Sale Bruceville Rd @ Jacinto Rd Sacramento, CA

#### ±4.26 Acres For Sale

- C-1-A land can accomodate office, medical, multifamily by right and memory care/assisted living with a conditional use permit.
- Assessor's parcel number: 117-0202-029-0000
- Asking Price: \$2,250,000