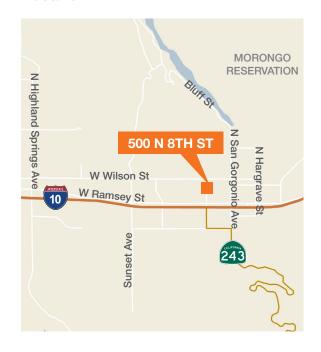

### Religious Facility/School for Sale/Lease

500 N 8th Street Banning, CA

±13,495 SF Church/School facility

3.41 acres (5 parcels)

Sanctuary seats ±400

10 classrooms, offices, fellowship hall, kitchen

Zoning: MDR - Medium Density Residential (verify with city)

Large on-site parking lot

Excess land for expansion

Please do not disturb church

**Lease Rate: Negotiable** 

Sale Price: \$1,575,000



### Location



#### Contact

**Eric Knowles** 

858.369.3017 eknowles@kiddermathews.com LIC #00944210

**Robert Fletcher** 

858.369.3034 rfletcher@kiddermathews.com LIC #01706060



### 500 N 8th Street









#### Contact

Eric Knowles 858.369.3017 eknowles@kiddermathews.com LIC #00944210 Robert Fletcher 858.369.3034 rfletcher@kiddermathews.com LIC #01706060



### 500 N 8th Street



#### Contact

Eric Knowles 858.369.3017 eknowles@kiddermathews.com LIC #00944210 Robert Fletcher 858.369.3034 rfletcher@kiddermathews.com LIC #01706060



### 500 N 8th Street



#### Contact

Eric Knowles 858.369.3017 eknowles@kiddermathews.com LIC #00944210 Robert Fletcher 858.369.3034 rfletcher@kiddermathews.com LIC #01706060