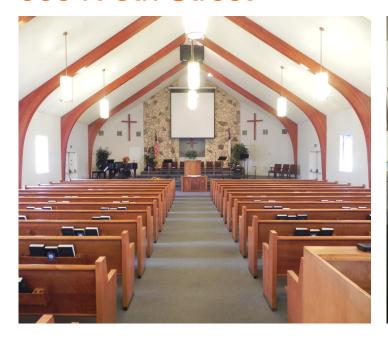

### Religious Facility/School for Sale/Lease

500 N 8th Street Banning, CA

±13,495 SF Church/School facility

3.41 acres (5 parcels)

Sanctuary seats ±400

10 classrooms, offices, fellowship hall, kitchen

Zoning: MDR - Medium Density Residential (verify with city)

### 500 N 8th Street