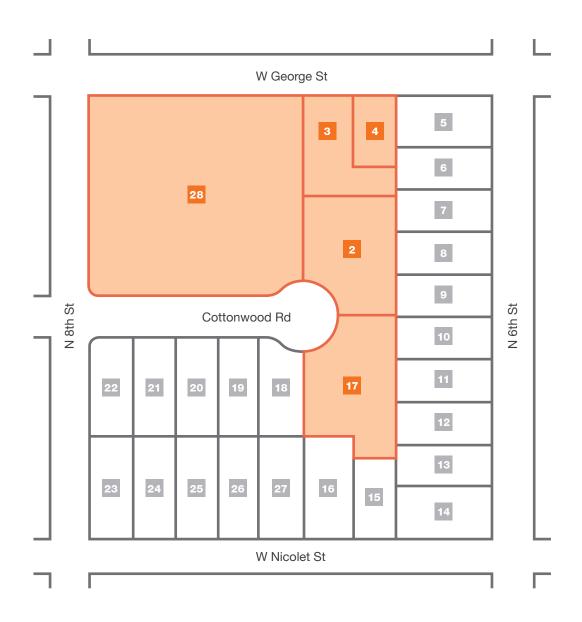

s, fellowship hall, kitchen

Zoning: MDR - Medium Density Residential (verify with city)

Large on-site parking lot

Excess land for expansion

Please do not disturb church

**Lease Rate: Negotiable** 

Sale Price: \$1,575,000



### Location



#### Contact

**Eric Knowles** 

858.369.3017 eknowles@kiddermathews.com LIC #00944210

**Robert Fletcher** 

858.369.3034 rfletcher@kiddermathews.com LIC #01706060



### 500 N 8th Street









#### Contact

Eric Knowles 858.369.3017 eknowles@kiddermathews.com LIC #00944210 Robert Fletcher 858.369.3034 rfletcher@kiddermathews.com LIC #01706060



### 500 N 8th Street



#### Contact

Eric Knowles 858.369.3017 eknowles@kiddermathews.com LIC #00944210 Robert Fletcher 858.369.3034 rfletcher@kiddermathews.com LIC #01706060



### 500 N 8th Street



#### Contact

Eric Knowles 858.369.3017 eknowles@kiddermathews.com LIC #00944210 Robert Fletcher 858.369.3034 rfletcher@kiddermathews.com LIC #01706060