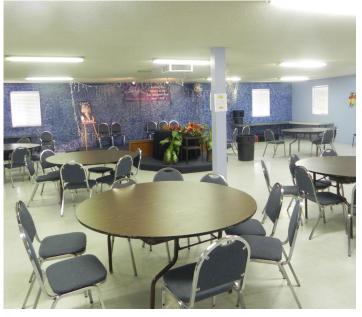

### Religious Facility/School for Sale/Lease

500 N 8th Street Banning, CA

±13,495 SF Church/School facility

3.41 acres (5 parcels)

Sanctuary seats ±400

10 classrooms, offices, fellowship hall, kitchen

Zoning: MDR - Medium Density Residential (verify with city)

Large on-site parking lot

Excess land for expansion

Please do not disturb church

**Lease Rate: Negotiable** 

Sale Price: \$1,575,000