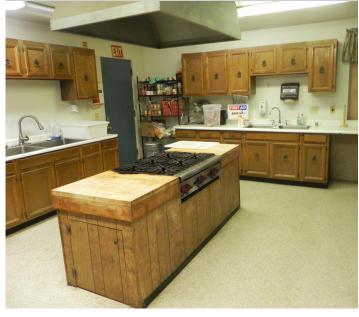

### Religious Facility/School for Sale/Lease

500 N 8th Street Banning, CA

±13,495 SF Church/School facility

3.41 acres (5 parcels)

Sanctuary seats ±400

10 classrooms, offices, fellowship hall, kitchen

Zoning: MDR - Medium Density Residential (verify with city)

Large on-site parking lot

Excess land for expansion

Please do not disturb church

**Lease Rate: Negotiable** 

Sale Price: \$1,575,000