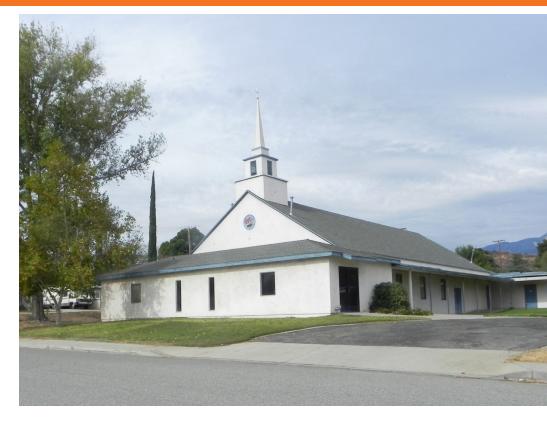

### Religious Facility/School for Sale/Lease

500 N 8th Street Banning, CA

±13,495 SF Church/School facility

3.41 acres (5 parcels)

Sanctuary seats ±400

10 classrooms, offices, fellowship hall, kitchen

Zoning: MDR - Medium Density Residential (verify with city)

Large on-site parking lot

Excess land for expansion

Please do not disturb church

**Lease Rate: Negotiable** 

Sale Price: \$1,575,000

### 500 N 8th Street