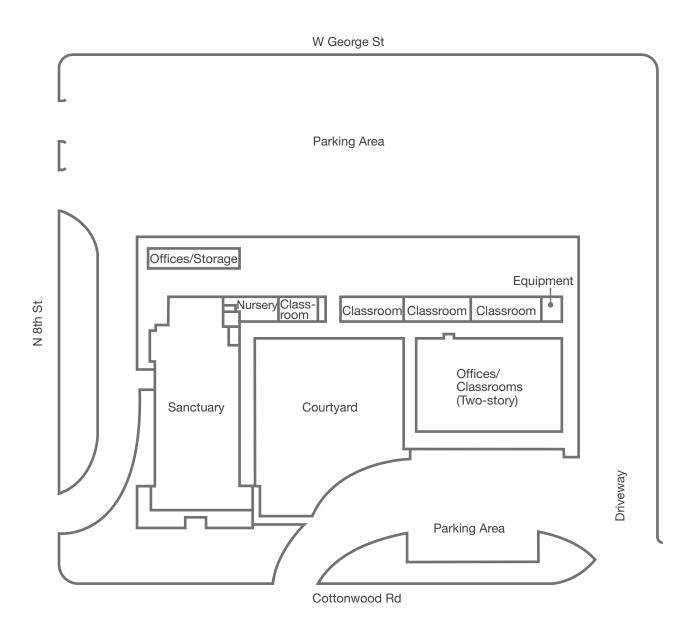

### Religious Facility/School for Sale/Lease

500 N 8th Street Banning, CA

±13,495 SF Church/School facility

3.41 acres (5 parcels)

Sanctuary seats ±400

10 classrooms, offices, fellowship hall, kitchen

Zoning: MDR - Medium Density Residential (verify with city)

Large on-site parking lot

Excess land for expansion

Please do not disturb church

**Lease Rate: Negotiable** 

Sale Price: \$1,575,000

### 500 N 8th Street