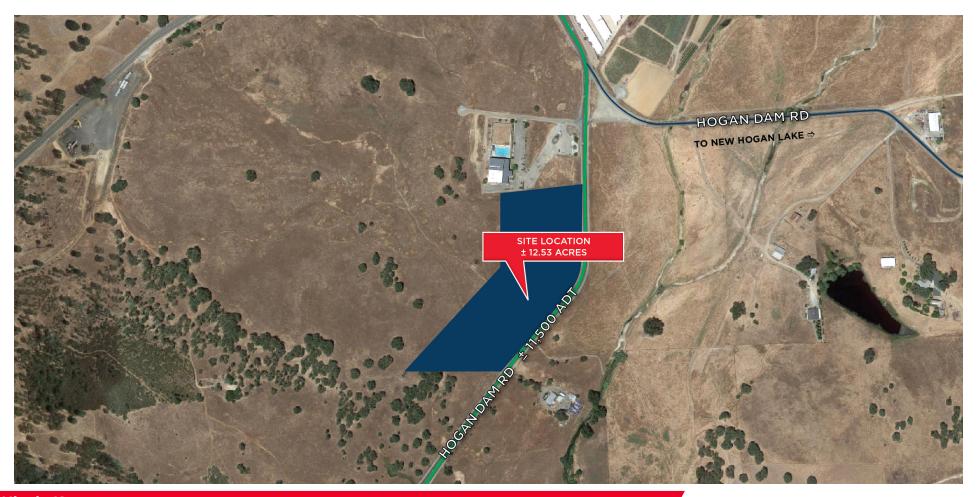

For Sale

762 Highway 26 | Valley Springs, CA

PARCEL SIZE

±12.53 Acres

SALE PRICE

\$2,729,000 / \$5 PSF

**70NING** 

Local Commercial (C1-PD)
Multiple-Family Residential (R3-PD)

TRAFFIC COUNTS

Highway 12 | ±8,800 ADT Highway 26 | ±11,500 ADT