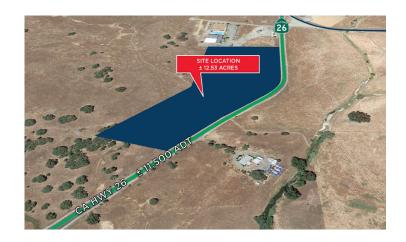

For Sale

762 Highway 26 | Valley Springs, CA

PARCEL SIZE

±12.53 Acres

SALE PRICE

\$2,729,000 / \$5 PSF

**70NING** 

Local Commercial (C1-PD)
Multiple-Family Residential (R3-PD)

TRAFFIC COUNTS

Highway 12 | ±8,800 ADT Highway 26 | ±11,500 ADT