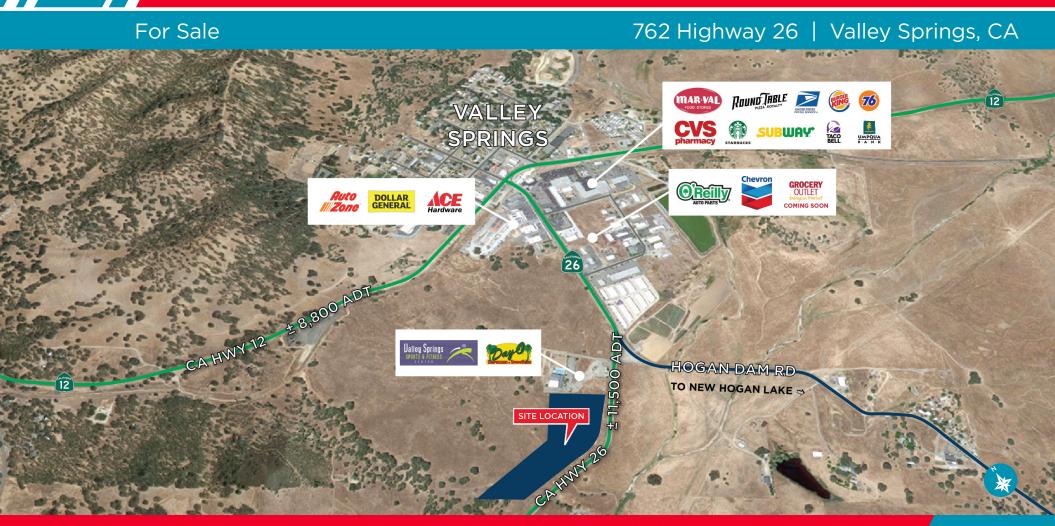

For Sale

762 Highway 26 | Valley Springs, CA

PARCEL SIZE

±12.53 Acres

SALE PRICE

\$2,729,000 / \$5 PSF

**70NING** 

Local Commercial (C1-PD)
Multiple-Family Residential (R3-PD)

TRAFFIC COUNTS

Highway 12 | ±8,800 ADT Highway 26 | ±11,500 ADT

### **NEIGHBORING TENANTS**

Area co-tenants include Mar-Val Grocery, Ace Hardware, Dollar General, O'Reilly Auto Parts, Auto Zone, Starbucks, Burger King, Taco Bell + more

### PROPERTY HIGHLIGHTS

- Close proximity to Central Valley Springs with average annual household incomes averaging \$70,000
- Property fronts HWY 26 and is near HWY 12
   two main arterials through Valley Springs & Foothill Communities
- Flexible zoning allows for a variety of commercial and residential developments
- Being in the heart of 3 popular area reservoirs, Valley Springs is subject to increased summer traffic