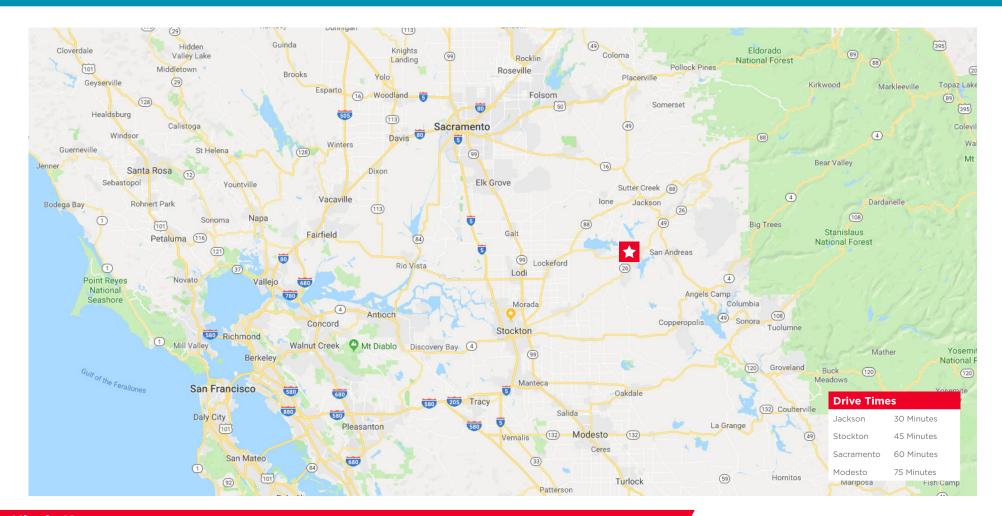

### PROPERTY HIGHLIGHTS

- Close proximity to Central Valley Springs with average annual household incomes averaging \$70,000
- Property fronts HWY 26 and is near HWY 12
   two main arterials through Valley Springs & Foothill Communities
- Flexible zoning allows for a variety of commercial and residential developments
- Being in the heart of 3 popular area reservoirs, Valley Springs is subject to increased summer traffic