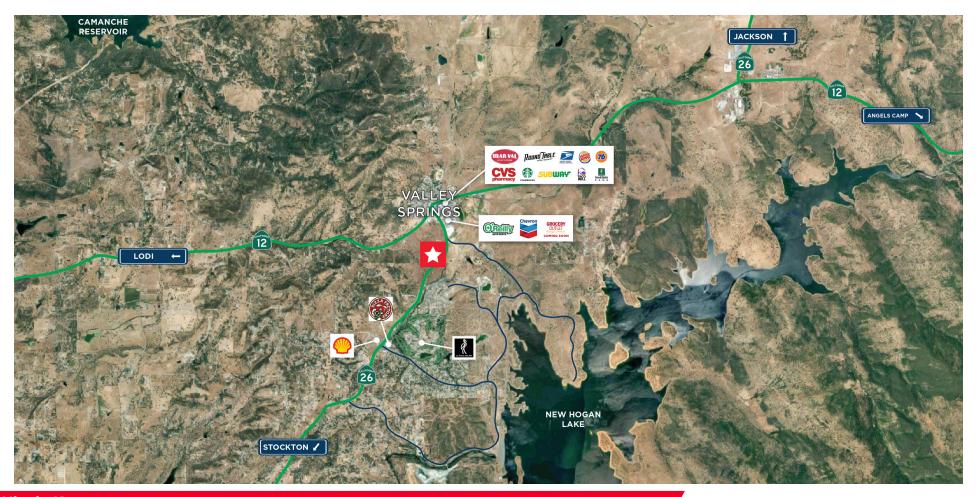

### **NEIGHBORING TENANTS**

Area co-tenants include Mar-Val Grocery, Ace Hardware, Dollar General, O'Reilly Auto Parts, Auto Zone, Starbucks, Burger King, Taco Bell + more

### PROPERTY HIGHLIGHTS

- Close proximity to Central Valley Springs with average annual household incomes averaging \$70,000
- Property fronts HWY 26 and is near HWY 12
   two main arterials through Valley Springs & Foothill Communities
- Flexible zoning allows for a variety of commercial and residential developments
- Being in the heart of 3 popular area reservoirs, Valley Springs is subject to increased summer traffic