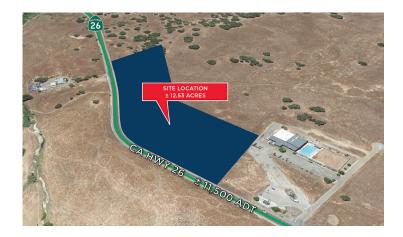

For Sale

762 Highway 26 | Valley Springs, CA

PARCEL SIZE

±12.53 Acres

SALE PRICE

\$2,729,000 / \$5 PSF

**70NING** 

Local Commercial (C1-PD)
Multiple-Family Residential (R3-PD)

TRAFFIC COUNTS

Highway 12 | ±8,800 ADT Highway 26 | ±11,500 ADT