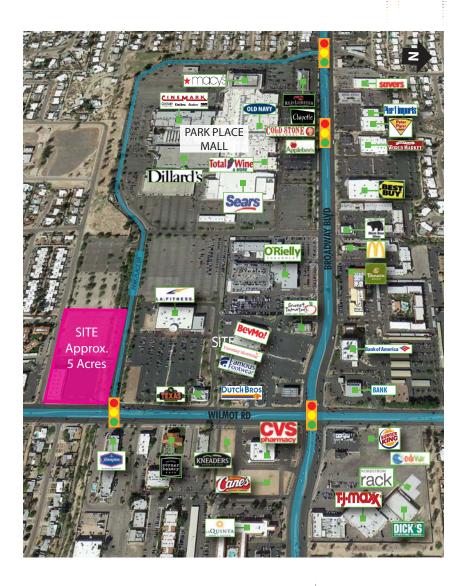

# Park Place Mall Area $\pm 5$ Acre Development Site

SWC WILMOT ROAD AND PARK PLACE DRIVE, TUCSON, ARIZONA

#### SITE INFORMATION

- + ±5 Acres
- + C-1 Zoning, City of Tucson

#### **PROPERTY HIGHLIGHTS**

- + Site is at signalized entry to Park Place Mall!
- + Great location for:
  - Pad Users
  - Hotel
  - Medical
  - Apartments
- + Available for ground lease or sale

Nancy A. McClure