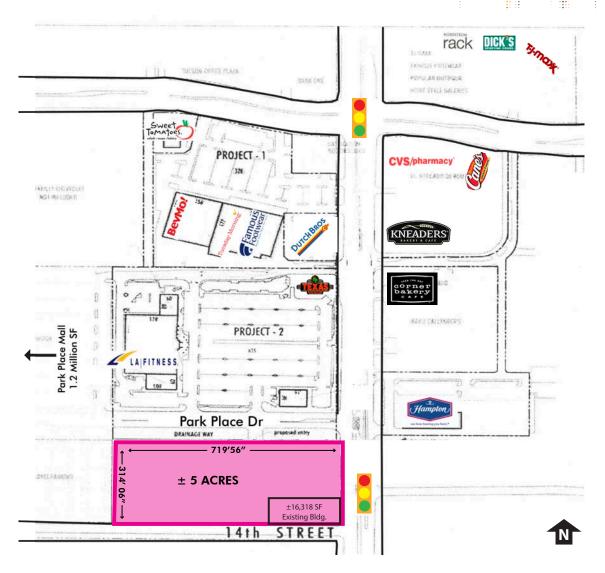

# Park Place Mall Area $\pm 5$ Acre Development Site

SWC WILMOT ROAD AND PARK PLACE DRIVE, TUCSON, ARIZONA

#### SITE INFORMATION

- + ±5 Acres
- + C-1 Zoning, City of Tucson

#### **PROPERTY HIGHLIGHTS**

- + Site is at signalized entry to Park Place Mall!
- + Great location for:
  - Pad Users
  - Hotel
  - Medical
  - Apartments
- + Available for ground lease or sale

Nancy A. McClure