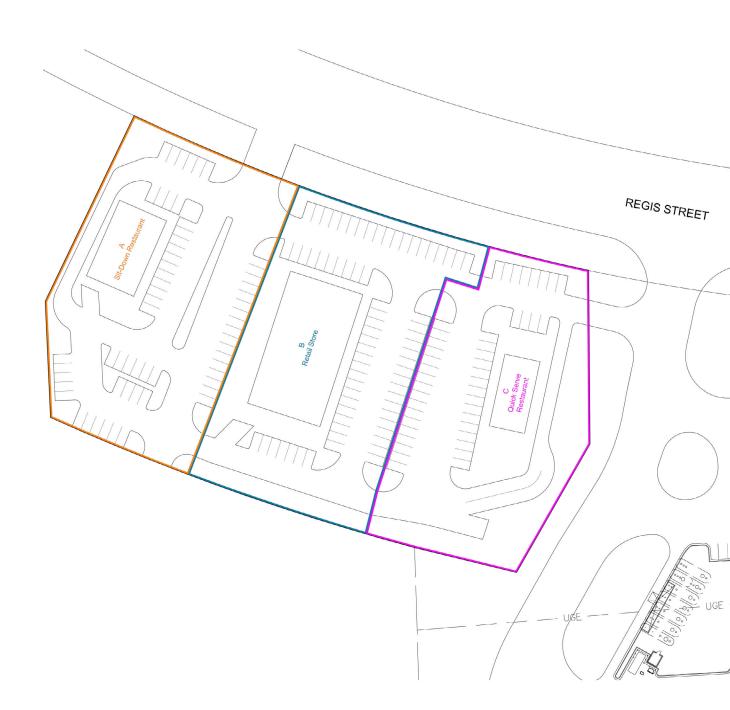

Information**



# LOCATION

Located just off of the southwest corner of Interstate 27 & Regis Street in Lubbock, TX. The property is catty-corner to the Preston Smith International Airport and sits adjacent to the Love's Travel Center.

# DESCRIPTION

Large development tract in north Lubbock gives a unique opportunity for the underserved market along north I-27. The site has good visibility of the intersection that has traffic counts that exceed 30,000 VPD and is ready for commercial development. Texas Tech University, University Medical Center, & Covenant Health Systems are only a 10-13 minute drive away.

Property is not in the floodplain.

Zoned "IHI" Interstate Highway Industrial

**OPTIONS** 3.52 Acres - \$5.00 per Square Foot (can be subdivided)





### **Pad Site Possibilites**







## Demographics





#### CBCWORLDWIDE.COM

Beau Tucker, CCIM 806.470.3944 BTucker@CBCWorldwide.com CBCLandMan.com

| POPULATION          | 1 MILE   | 3 MILES  | 5 MILES  |
|---------------------|----------|----------|----------|
| TOTAL POPULATION    | 1,094    | 7,830    | 44,969   |
| MEDIAN AGE          | 33.1     | 30.5     | 27.7     |
| MEDIAN AGE (MALE)   | 26.1     | 26       | 26.3     |
| MEDIAN AGE (FEMALE) | 36.3     | 33.2     | 29.2     |
|                     |          |          |          |
| HOUSEHOLDS & INCOME | 1 MILE   | 3 MILES  | 5 MILES  |
| TOTAL HOUSEHOLDS    | 358      | 2,559    | 15,807   |
| # OF PERSONS PER HH | 3.1      | 3.1      | 2.8      |
| AVERAGE HH INCOME   | \$49,848 | \$44,048 | \$32,486 |
| AVERAGE HOUSE VALUE | \$80,533 | \$93,870 | \$86,