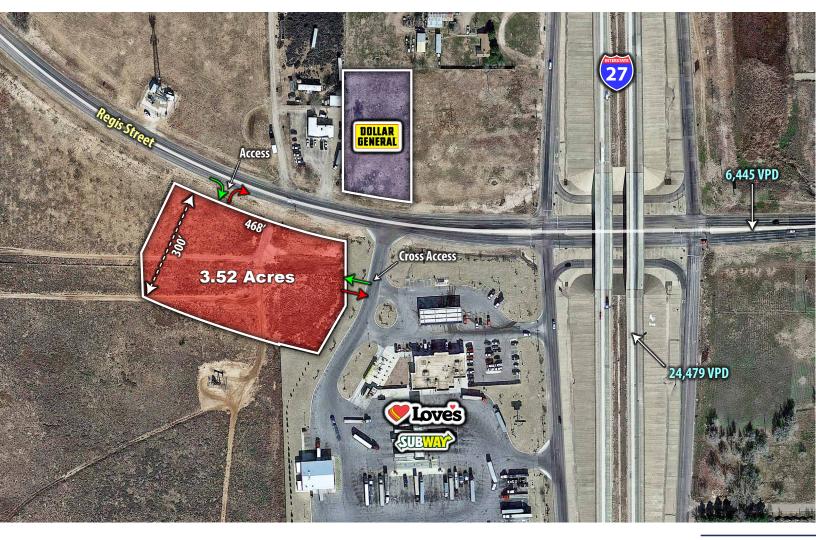

# DESCRIPTION

Large development tract in north Lubbock gives a unique opportunity for the underserved market along north I-27. The site has good visibility of the intersection that has traffic counts that exceed 30,000 VPD and is ready for commercial development. Texas Tech University, University Medical Center, & Covenant Health Systems are only a 10-13 minute drive away.

Property is not in the floodplain.

Zoned "IHI" Interstate Highway Industrial

**OPTIONS** 3.52 Acres - \$5.00 per Square Foot (can be subdivided)