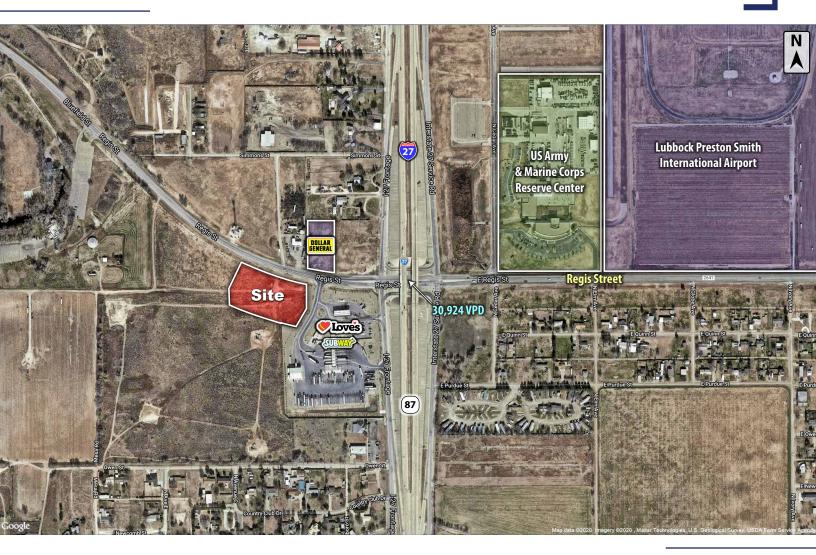

### SWQ I-27 & REGIS STREET

Lubbock, TX 79403

# LOCATION

Located just off of the southwest corner of Interstate 27 & Regis Street in Lubbock, TX. The property is catty-corner to the Preston Smith International Airport and sits adjacent to the Love's Travel Center.

# DESCRIPTION

Large development tract in north Lubbock gives a unique opportunity for the underserved market along north I-27. The site has good visibility of the intersection that has traffic counts that exceed 30,000 VPD and is ready for commercial development. Texas Tech University, University Medical Center, & Covenant Health Systems are only a 10-13 minute drive away.

Property is not in the floodplain.

Zoned "IHI" Interstate Highway Industrial

**OPTIONS** 3.52 Acres - \$5.00 per Square Foot (can be subdivided)