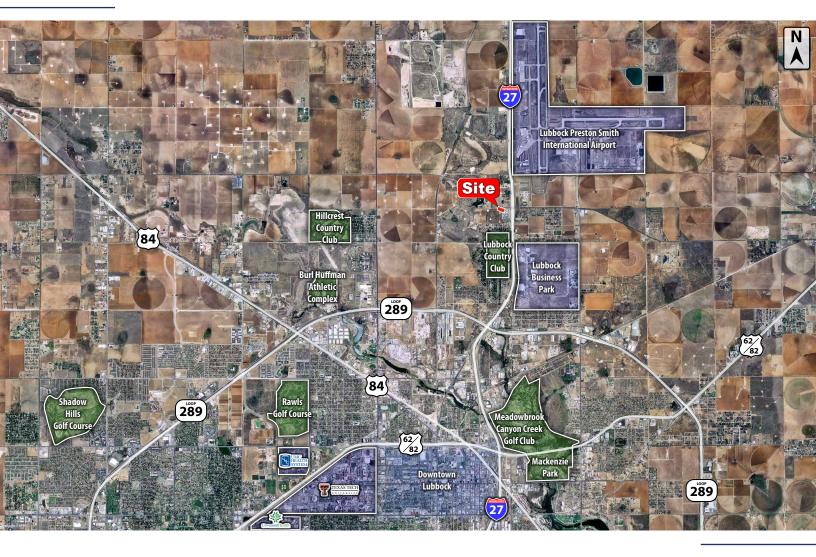

# LOCATION

Located just off of the southwest corner of Interstate 27 & Regis Street in Lubbock, TX. The property is catty-corner to the Preston Smith International Airport and sits adjacent to the Love's Travel Center.