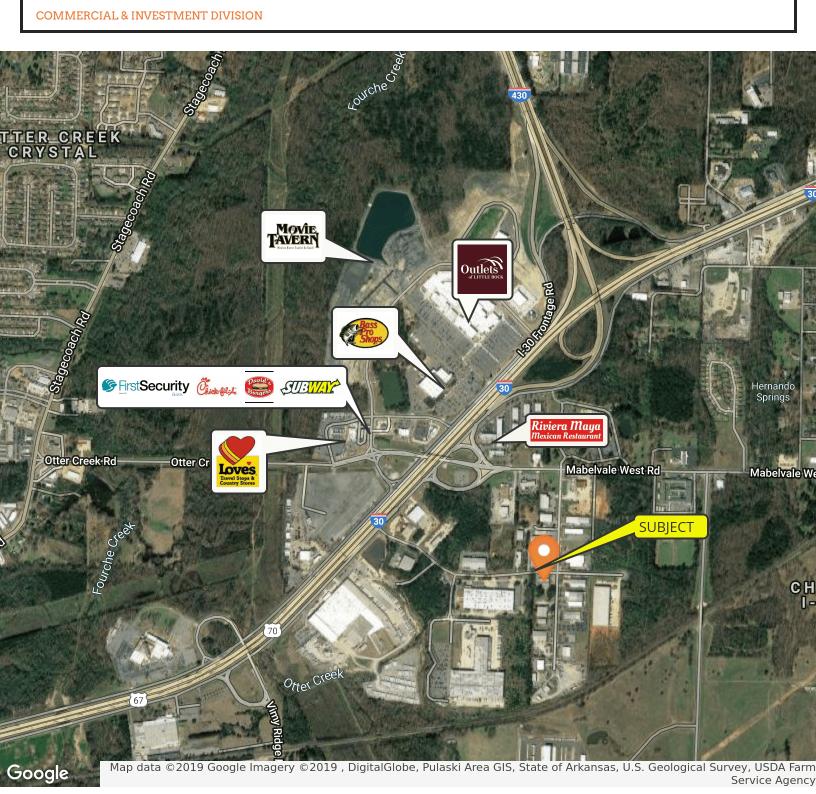

## **Retailer Map**

Information is deemed reliable but is not guaranteed. Agency Disclosure: RPM Group is the agent for the owner of the property described herein.

#### **PROPERTY OVERVIEW**

Office space for lease in central location with easy access to I-30.I-430. Conveniently located near Outlets of Little Rock, Bass Pro Shop and other area restaurants and retail.